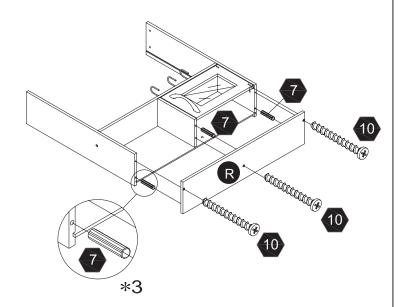

mbalaje antes de dar el articulo a su hijo.

SVENSKA VARNING! Inte lämplig för barn under 3 år på grund av små delar kvävningsrisk. Monteringen måste utföras av en vuxen. Färg och design är reserverade. Ta bort allt förpackningsmaterial före första användningen. Vänligen behålla denna information för eventuell senare korrespondens på.

#### 警告

繁體 需由成年人完成组装。本產品不適於3歲以下兒童使用。

本包装包含细小零件,完成组装前,請慎防兒童吞食小零件,避免窒息危險,且可能有鋒利邊緣及尖角,所以 組裝完成前應置於兒童不能觸及之處,並遠離火源。

#### 警告

簡體 需要成年人帮忙组装。不适合三岁以下的儿童使用。







Made in China

# Exploded Drawing



# Product Parts











## Hardware Parts







0.55" Ø4\*14mm

2 PCS



2 AAA batteries required which are NOT included

















Step 10

Step 12







1.18" ∅5\*30mm

1.38" Ø4\*35mm 2 PCS



# Step 17







2 PCS





## Step 19





3 PCS

7



3 PCS



# Step 20