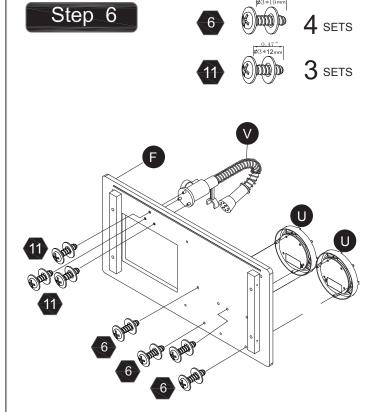

## Hardware Parts

0.55" Ø4\*14mm

2 PCS

2 AAA batteries required which are NOT included

Step 10

Step 12

1.18" ∅5\*30mm

1.38" Ø4\*35mm 2 PCS