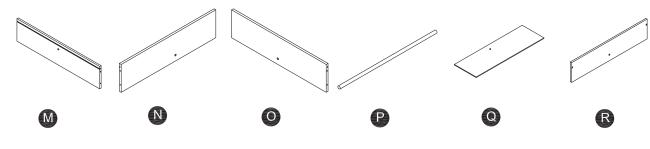

ara niños menores de 3 años por contener piezas pequeñas, contiene bordes/puntas afiladas. Este juguete debe ser montado por un adulto. Los colores y el contenido pueden ser algo diferentes de lo mostrado en la caja. Retire todos los elementos de embalaje antes de dar el articulo a su hijo.

SVENSKA VARNING! Inte lämplig för barn under 3 år på grund av små delar kvävningsrisk. Monteringen måste utföras av en vuxen. Färg och design är reserverade. Ta bort allt förpackningsmaterial före första användningen. Vänligen behålla denna information för eventuell senare korrespondens på.

#### 警告

繁體 需由成年人完成组装。本產品不適於3歲以下兒童使用。

本包装包含细小零件,完成组装前,請慎防兒童吞食小零件,避免窒息危險,且可能有鋒利邊緣及尖角,所以 組裝完成前應置於兒童不能觸及之處,並遠離火源。

#### 警告

簡體 需要成年人帮忙组装。不适合三岁以下的儿童使用。







Made in China

# Exploded Drawing



# Product Parts











## Hardware Parts







0.55" Ø4\*14mm

2 PCS



2 AAA batteries required which are NOT included

















Step 10

Step 12







1.18" ∅5\*30mm

1.38" Ø4\*35mm 2 PCS



# Step 17







2 PCS





## Step 19





3 PCS

7



3 PCS



# Step 20