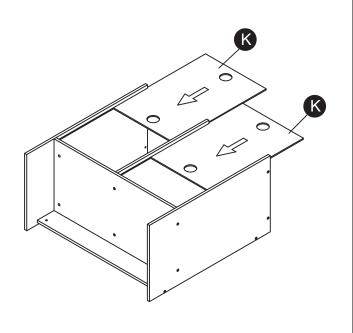

olores y el contenido pueden ser algo diferentes de lo mostrado en la caja. Retire todos los elementos de embalaje antes de dar el articulo a su hijo.

SVENSKA VARNING! Inte lämplig för barn under 3 år på grund av små delar kvävningsrisk. Monteringen måste utföras av en vuxen. Färg och design är reserverade. Ta bort allt förpackningsmaterial före första användningen. Vänligen behålla denna information för eventuell senare korrespondens på.

#### 警告

繁體 需由成年人完成组装。本產品不適於3歲以下兒童使用。

本包装包含细小零件,完成组装前,請慎防兒童吞食小零件,避免窒息危險,且可能有鋒利邊緣及尖角,所以 組裝完成前應置於兒童不能觸及之處,並遠離火源。

#### 警告

簡體 需要成年人帮忙组装。不适合三岁以下的儿童使用。







Made in China

# Exploded Drawing



# Product Parts











## Hardware Parts







0.55" Ø4\*14mm

2 PCS



2 AAA batteries required which are NOT included

















Step 10

Step 12







1.18" ∅5\*30mm

1.38" Ø4\*35mm 2 PCS



# Step 17







2 PCS





## Step 19





3 PCS

7



3 PCS



# Step 20