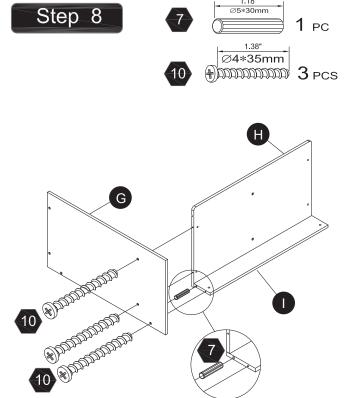

montado por un adulto. Los colores y el contenido pueden ser algo diferentes de lo mostrado en la caja. Retire todos los elementos de embalaje antes de dar el articulo a su hijo.

SVENSKA VARNING! Inte lämplig för barn under 3 år på grund av små delar kvävningsrisk. Monteringen måste utföras av en vuxen. Färg och design är reserverade. Ta bort allt förpackningsmaterial före första användningen. Vänligen behålla denna information för eventuell senare korrespondens på.

#### 警告

繁體 需由成年人完成组装。本產品不適於3歲以下兒童使用。

本包装包含细小零件,完成组装前,請慎防兒童吞食小零件,避免窒息危險,且可能有鋒利邊緣及尖角,所以 組裝完成前應置於兒童不能觸及之處,並遠離火源。

#### 警告

簡體 需要成年人帮忙组装。不适合三岁以下的儿童使用。







Made in China

# Exploded Drawing



# Product Parts











## Hardware Parts







0.55" Ø4\*14mm

2 PCS



2 AAA batteries required which are NOT included

















Step 10

Step 12







1.18" ∅5\*30mm

1.38" Ø4\*35mm 2 PCS



# Step 17







2 PCS





## Step 19





3 PCS

7



3 PCS



# Step 20