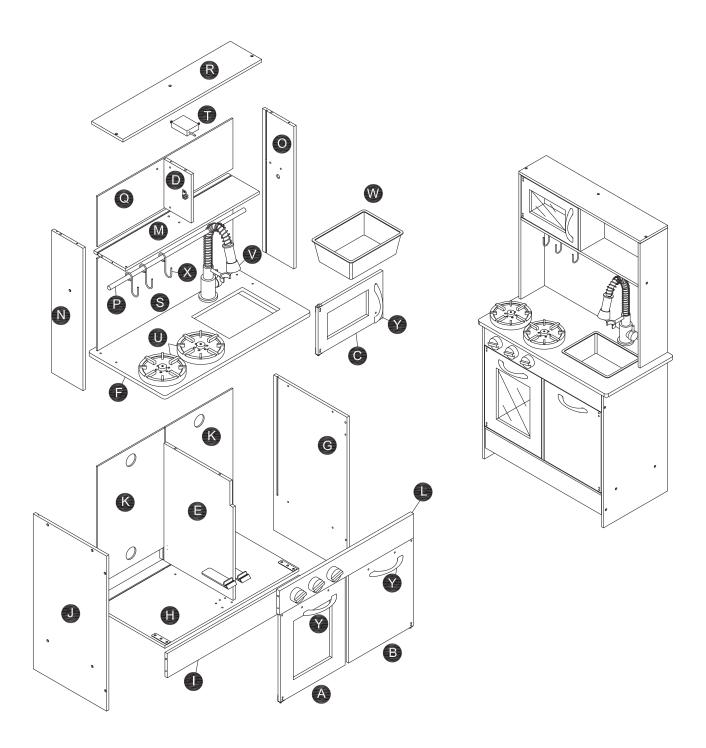

a referencia. No apto para niños menores de 3 años por contener piezas pequeñas, contiene bordes/puntas afiladas. Este juguete debe ser montado por un adulto. Los colores y el contenido pueden ser algo diferentes de lo mostrado en la caja. Retire todos los elementos de embalaje antes de dar el articulo a su hijo.

SVENSKA VARNING! Inte lämplig för barn under 3 år på grund av små delar kvävningsrisk. Monteringen måste utföras av en vuxen. Färg och design är reserverade. Ta bort allt förpackningsmaterial före första användningen. Vänligen behålla denna information för eventuell senare korrespondens på.

#### 警告

繁體 需由成年人完成组装。本產品不適於3歲以下兒童使用。

本包装包含细小零件,完成组装前,請慎防兒童吞食小零件,避免窒息危險,且可能有鋒利邊緣及尖角,所以 組裝完成前應置於兒童不能觸及之處,並遠離火源。

#### 警告

簡體 需要成年人帮忙组装。不适合三岁以下的儿童使用。







Made in China

# Exploded Drawing



# Product Parts











## Hardware Parts







0.55" Ø4\*14mm

2 PCS



2 AAA batteries required which are NOT included

















Step 10

Step 12







1.18" ∅5\*30mm

1.38" Ø4\*35mm 2 PCS



# Step 17







2 PCS





## Step 19





3 PCS

7



3 PCS



# Step 20