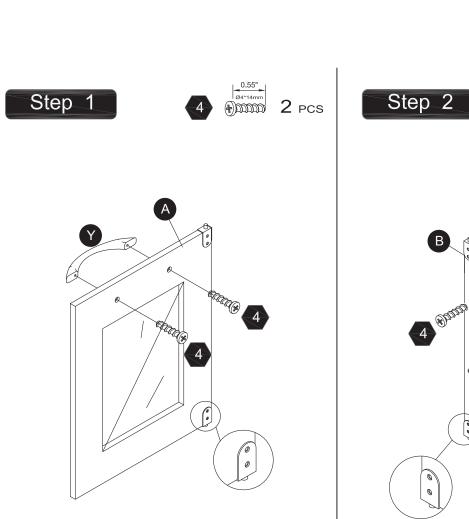

## Hardware Parts

0.55" Ø4\*14mm

2 PCS

2 AAA batteries required which are NOT included

Step 10

Step 12

1.18" ∅5\*30mm

1.38" Ø4\*35mm 2 PCS