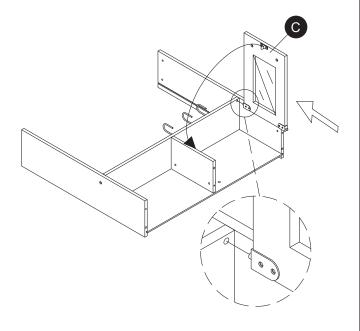

a caja. Retire todos los elementos de embalaje antes de dar el articulo a su hijo.

SVENSKA VARNING! Inte lämplig för barn under 3 år på grund av små delar kvävningsrisk. Monteringen måste utföras av en vuxen. Färg och design är reserverade. Ta bort allt förpackningsmaterial före första användningen. Vänligen behålla denna information för eventuell senare korrespondens på.

#### 警告

繁體 需由成年人完成组装。本產品不適於3歲以下兒童使用。

本包装包含细小零件,完成组装前,請慎防兒童吞食小零件,避免窒息危險,且可能有鋒利邊緣及尖角,所以 組裝完成前應置於兒童不能觸及之處,並遠離火源。

#### 警告

簡體 需要成年人帮忙组装。不适合三岁以下的儿童使用。







Made in China

# Exploded Drawing



# Product Parts











## Hardware Parts







0.55" Ø4\*14mm

2 PCS



2 AAA batteries required which are NOT included

















Step 10

Step 12







1.18" ∅5\*30mm

1.38" Ø4\*35mm 2 PCS



# Step 17







2 PCS





## Step 19





3 PCS

7



3 PCS



# Step 20