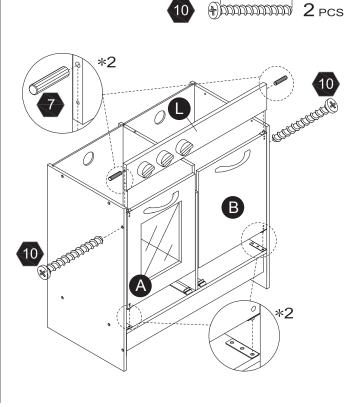

ores y el contenido pueden ser algo diferentes de lo mostrado en la caja. Retire todos los elementos de embalaje antes de dar el articulo a su hijo.

SVENSKA VARNING! Inte lämplig för barn under 3 år på grund av små delar kvävningsrisk. Monteringen måste utföras av en vuxen. Färg och design är reserverade. Ta bort allt förpackningsmaterial före första användningen. Vänligen behålla denna information för eventuell senare korrespondens på.

#### 警告

繁體 需由成年人完成组装。本產品不適於3歲以下兒童使用。

本包装包含细小零件,完成组装前,請慎防兒童吞食小零件,避免窒息危險,且可能有鋒利邊緣及尖角,所以 組裝完成前應置於兒童不能觸及之處,並遠離火源。

#### 警告

簡體 需要成年人帮忙组装。不适合三岁以下的儿童使用。







Made in China

# Exploded Drawing



# Product Parts











## Hardware Parts







0.55" Ø4\*14mm

2 PCS



2 AAA batteries required which are NOT included

















Step 10

Step 12







1.18" ∅5\*30mm

1.38" Ø4\*35mm 2 PCS



# Step 17







2 PCS





## Step 19





3 PCS

7



3 PCS



# Step 20