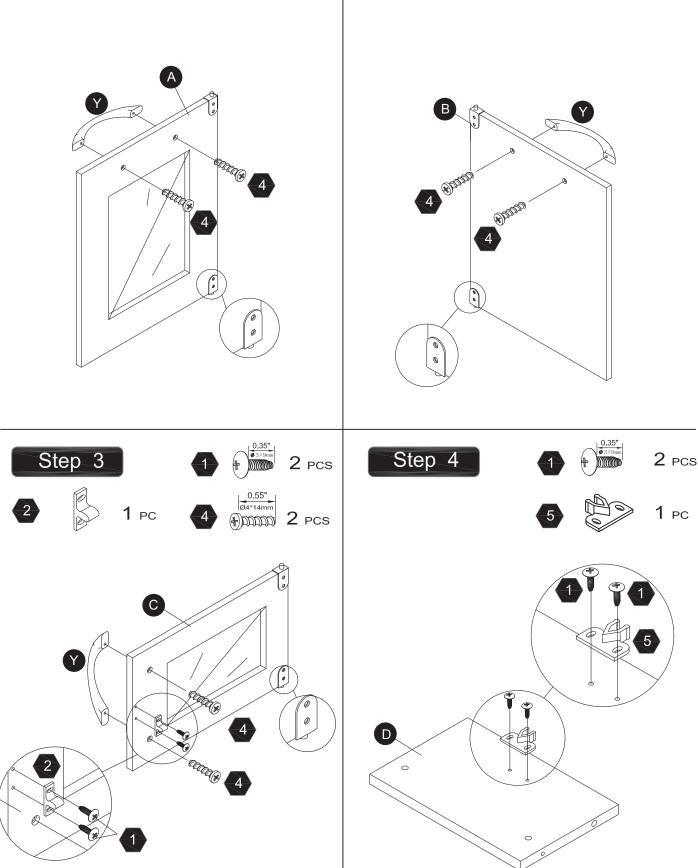

or contener piezas pequeñas, contiene bordes/puntas afiladas. Este juguete debe ser montado por un adulto. Los colores y el contenido pueden ser algo diferentes de lo mostrado en la caja. Retire todos los elementos de embalaje antes de dar el articulo a su hijo.

SVENSKA VARNING! Inte lämplig för barn under 3 år på grund av små delar kvävningsrisk. Monteringen måste utföras av en vuxen. Färg och design är reserverade. Ta bort allt förpackningsmaterial före första användningen. Vänligen behålla denna information för eventuell senare korrespondens på.

#### 警告

繁體 需由成年人完成组装。本產品不適於3歲以下兒童使用。

本包装包含细小零件,完成组装前,請慎防兒童吞食小零件,避免窒息危險,且可能有鋒利邊緣及尖角,所以 組裝完成前應置於兒童不能觸及之處,並遠離火源。

#### 警告

簡體 需要成年人帮忙组装。不适合三岁以下的儿童使用。







Made in China

# Exploded Drawing



# Product Parts











## Hardware Parts







0.55" Ø4\*14mm

2 PCS



2 AAA batteries required which are NOT included

















Step 10

Step 12







1.18" ∅5\*30mm

1.38" Ø4\*35mm 2 PCS



# Step 17







2 PCS





## Step 19





3 PCS

7



3 PCS



# Step 20