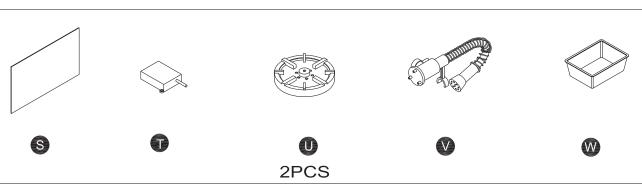

a niños menores de 3 años por contener piezas pequeñas, contiene bordes/puntas afiladas. Este juguete debe ser montado por un adulto. Los colores y el contenido pueden ser algo diferentes de lo mostrado en la caja. Retire todos los elementos de embalaje antes de dar el articulo a su hijo.

SVENSKA VARNING! Inte lämplig för barn under 3 år på grund av små delar kvävningsrisk. Monteringen måste utföras av en vuxen. Färg och design är reserverade. Ta bort allt förpackningsmaterial före första användningen. Vänligen behålla denna information för eventuell senare korrespondens på.

#### 警告

繁體 需由成年人完成组装。本產品不適於3歲以下兒童使用。

本包装包含细小零件,完成组装前,請慎防兒童吞食小零件,避免窒息危險,且可能有鋒利邊緣及尖角,所以 組裝完成前應置於兒童不能觸及之處,並遠離火源。

#### 警告

簡體 需要成年人帮忙组装。不适合三岁以下的儿童使用。







Made in China

# Exploded Drawing



# Product Parts











## Hardware Parts







0.55" Ø4\*14mm

2 PCS



2 AAA batteries required which are NOT included

















Step 10

Step 12







1.18" ∅5\*30mm

1.38" Ø4\*35mm 2 PCS



# Step 17







2 PCS





## Step 19





3 PCS

7



3 PCS



# Step 20