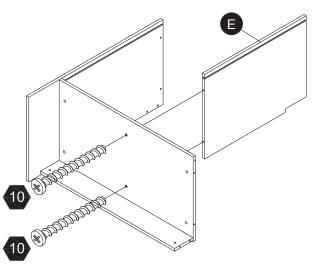

ado por un adulto. Los colores y el contenido pueden ser algo diferentes de lo mostrado en la caja. Retire todos los elementos de embalaje antes de dar el articulo a su hijo.

SVENSKA VARNING! Inte lämplig för barn under 3 år på grund av små delar kvävningsrisk. Monteringen måste utföras av en vuxen. Färg och design är reserverade. Ta bort allt förpackningsmaterial före första användningen. Vänligen behålla denna information för eventuell senare korrespondens på.

#### 警告

繁體 需由成年人完成组装。本產品不適於3歲以下兒童使用。

本包装包含细小零件,完成组装前,請慎防兒童吞食小零件,避免窒息危險,且可能有鋒利邊緣及尖角,所以 組裝完成前應置於兒童不能觸及之處,並遠離火源。

#### 警告

簡體 需要成年人帮忙组装。不适合三岁以下的儿童使用。







Made in China

# Exploded Drawing



# Product Parts











## Hardware Parts







0.55" Ø4\*14mm

2 PCS



2 AAA batteries required which are NOT included

















Step 10

Step 12







1.18" ∅5\*30mm

1.38" Ø4\*35mm 2 PCS



# Step 17







2 PCS





## Step 19





3 PCS

7



3 PCS



# Step 20