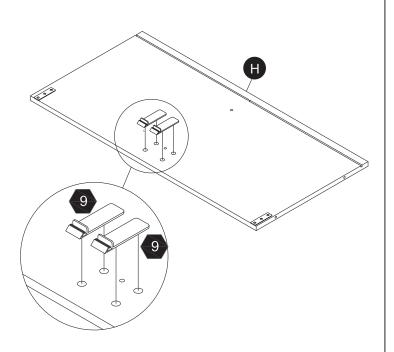

r montado por un adulto. Los colores y el contenido pueden ser algo diferentes de lo mostrado en la caja. Retire todos los elementos de embalaje antes de dar el articulo a su hijo.

SVENSKA VARNING! Inte lämplig för barn under 3 år på grund av små delar kvävningsrisk. Monteringen måste utföras av en vuxen. Färg och design är reserverade. Ta bort allt förpackningsmaterial före första användningen. Vänligen behålla denna information för eventuell senare korrespondens på.

#### 警告

繁體 需由成年人完成组装。本產品不適於3歲以下兒童使用。

本包装包含细小零件,完成组装前,請慎防兒童吞食小零件,避免窒息危險,且可能有鋒利邊緣及尖角,所以 組裝完成前應置於兒童不能觸及之處,並遠離火源。

#### 警告

簡體 需要成年人帮忙组装。不适合三岁以下的儿童使用。







Made in China

# Exploded Drawing



# Product Parts











## Hardware Parts







0.55" Ø4\*14mm

2 PCS



2 AAA batteries required which are NOT included

















Step 10

Step 12







1.18" ∅5\*30mm

1.38" Ø4\*35mm 2 PCS



# Step 17







2 PCS





## Step 19





3 PCS

7



3 PCS



# Step 20