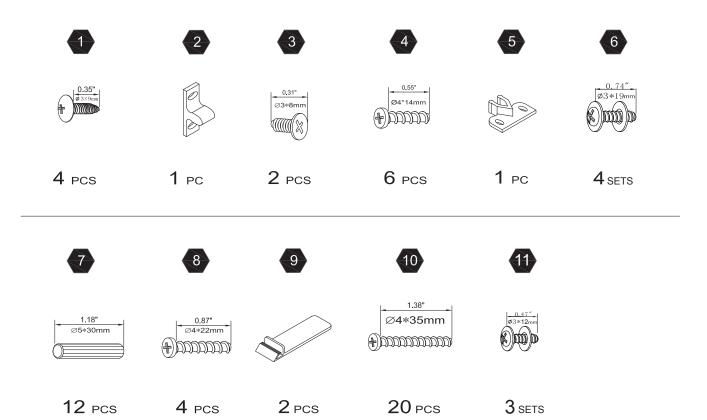

## Hardware Parts

0.55" Ø4\*14mm

2 PCS

2 AAA batteries required which are NOT included

Step 10

Step 12

1.18" ∅5\*30mm

1.38" Ø4\*35mm 2 PCS