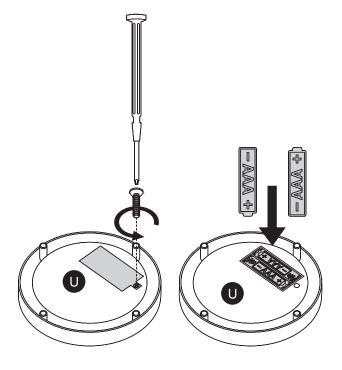

## Hardware Parts

0.55" Ø4\*14mm

2 PCS

2 AAA batteries required which are NOT included

Step 10

Step 12

1.18" ∅5\*30mm

1.38" Ø4\*35mm 2 PCS