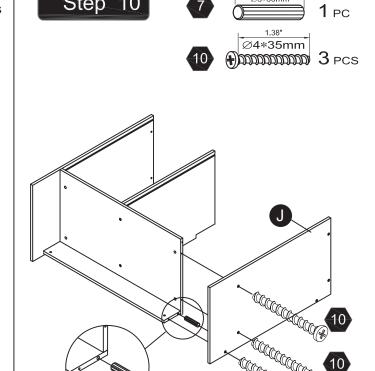

o por un adulto. Los colores y el contenido pueden ser algo diferentes de lo mostrado en la caja. Retire todos los elementos de embalaje antes de dar el articulo a su hijo.

SVENSKA VARNING! Inte lämplig för barn under 3 år på grund av små delar kvävningsrisk. Monteringen måste utföras av en vuxen. Färg och design är reserverade. Ta bort allt förpackningsmaterial före första användningen. Vänligen behålla denna information för eventuell senare korrespondens på.

#### 警告

繁體 需由成年人完成组装。本產品不適於3歲以下兒童使用。

本包装包含细小零件,完成组装前,請慎防兒童吞食小零件,避免窒息危險,且可能有鋒利邊緣及尖角,所以 組裝完成前應置於兒童不能觸及之處,並遠離火源。

#### 警告

簡體 需要成年人帮忙组装。不适合三岁以下的儿童使用。







Made in China

# Exploded Drawing



# Product Parts











## Hardware Parts







0.55" Ø4\*14mm

2 PCS



2 AAA batteries required which are NOT included

















Step 10

Step 12







1.18" ∅5\*30mm

1.38" Ø4\*35mm 2 PCS



# Step 17







2 PCS





## Step 19





3 PCS

7



3 PCS



# Step 20