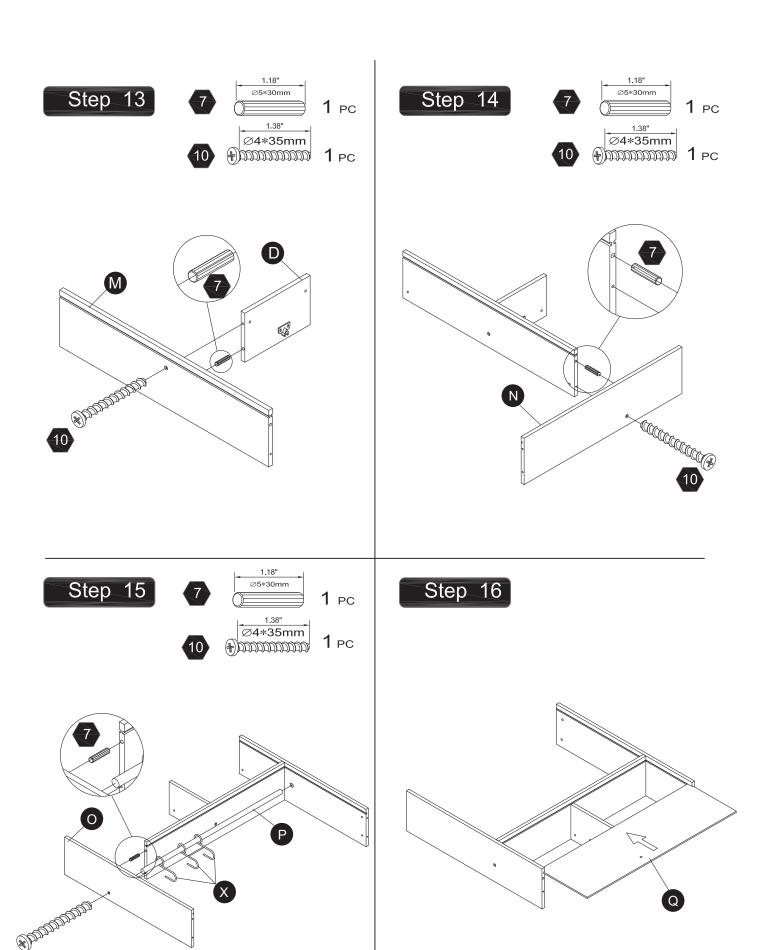

## Hardware Parts

0.55" Ø4\*14mm

2 PCS

2 AAA batteries required which are NOT included

Step 10

Step 12

1.18" ∅5\*30mm

1.38" Ø4\*35mm 2 PCS