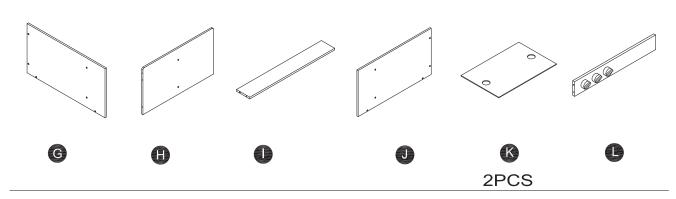

para niños menores de 3 años por contener piezas pequeñas, contiene bordes/puntas afiladas. Este juguete debe ser montado por un adulto. Los colores y el contenido pueden ser algo diferentes de lo mostrado en la caja. Retire todos los elementos de embalaje antes de dar el articulo a su hijo.

SVENSKA VARNING! Inte lämplig för barn under 3 år på grund av små delar kvävningsrisk. Monteringen måste utföras av en vuxen. Färg och design är reserverade. Ta bort allt förpackningsmaterial före första användningen. Vänligen behålla denna information för eventuell senare korrespondens på.

#### 警告

繁體 需由成年人完成组装。本產品不適於3歲以下兒童使用。

本包装包含细小零件,完成组装前,請慎防兒童吞食小零件,避免窒息危險,且可能有鋒利邊緣及尖角,所以 組裝完成前應置於兒童不能觸及之處,並遠離火源。

#### 警告

簡體 需要成年人帮忙组装。不适合三岁以下的儿童使用。







Made in China

# Exploded Drawing



# Product Parts











## Hardware Parts







0.55" Ø4\*14mm

2 PCS



2 AAA batteries required which are NOT included

















Step 10

Step 12







1.18" ∅5\*30mm

1.38" Ø4\*35mm 2 PCS



# Step 17







2 PCS





## Step 19





3 PCS

7



3 PCS



# Step 20