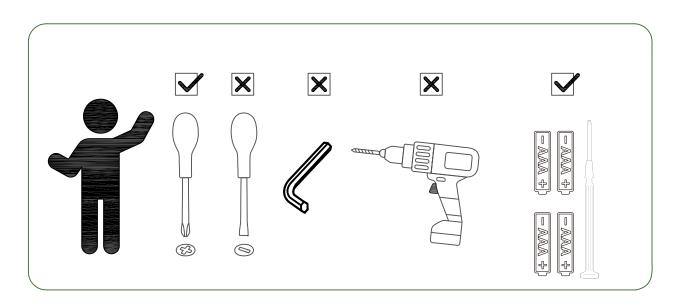

## Hardware Parts

0.55" Ø4\*14mm

2 PCS

2 AAA batteries required which are NOT included

Step 10

Step 12

1.18" ∅5\*30mm

1.38" Ø4\*35mm 2 PCS