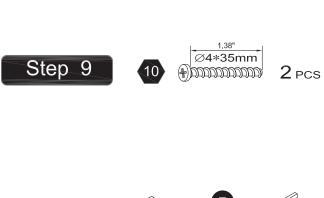

ntado por un adulto. Los colores y el contenido pueden ser algo diferentes de lo mostrado en la caja. Retire todos los elementos de embalaje antes de dar el articulo a su hijo.

SVENSKA VARNING! Inte lämplig för barn under 3 år på grund av små delar kvävningsrisk. Monteringen måste utföras av en vuxen. Färg och design är reserverade. Ta bort allt förpackningsmaterial före första användningen. Vänligen behålla denna information för eventuell senare korrespondens på.

#### 警告

繁體 需由成年人完成组装。本產品不適於3歲以下兒童使用。

本包装包含细小零件,完成组装前,請慎防兒童吞食小零件,避免窒息危險,且可能有鋒利邊緣及尖角,所以 組裝完成前應置於兒童不能觸及之處,並遠離火源。

#### 警告

簡體 需要成年人帮忙组装。不适合三岁以下的儿童使用。







Made in China

# Exploded Drawing



# Product Parts











## Hardware Parts







0.55" Ø4\*14mm

2 PCS



2 AAA batteries required which are NOT included

















Step 10

Step 12







1.18" ∅5\*30mm

1.38" Ø4\*35mm 2 PCS



# Step 17







2 PCS





## Step 19





3 PCS

7



3 PCS



# Step 20