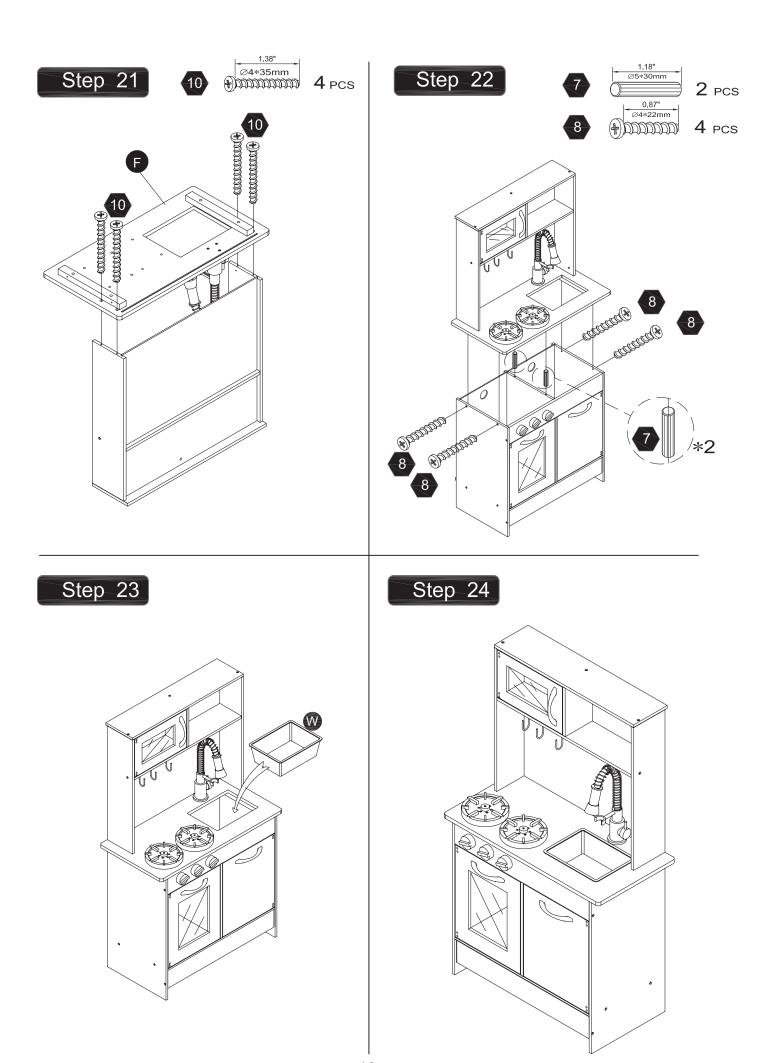

e dar el articulo a su hijo.

SVENSKA VARNING! Inte lämplig för barn under 3 år på grund av små delar kvävningsrisk. Monteringen måste utföras av en vuxen. Färg och design är reserverade. Ta bort allt förpackningsmaterial före första användningen. Vänligen behålla denna information för eventuell senare korrespondens på.

#### 警告

繁體 需由成年人完成组装。本產品不適於3歲以下兒童使用。

本包装包含细小零件,完成组装前,請慎防兒童吞食小零件,避免窒息危險,且可能有鋒利邊緣及尖角,所以 組裝完成前應置於兒童不能觸及之處,並遠離火源。

#### 警告

簡體 需要成年人帮忙组装。不适合三岁以下的儿童使用。







Made in China

# Exploded Drawing



# Product Parts











## Hardware Parts







0.55" Ø4\*14mm

2 PCS



2 AAA batteries required which are NOT included

















Step 10

Step 12







1.18" ∅5\*30mm

1.38" Ø4\*35mm 2 PCS



# Step 17







2 PCS





## Step 19





3 PCS

7



3 PCS



# Step 20