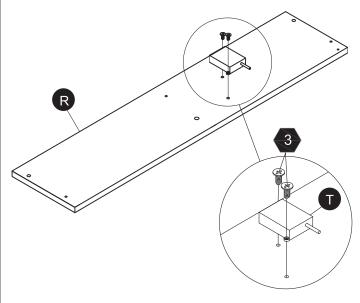

caja. Retire todos los elementos de embalaje antes de dar el articulo a su hijo.

SVENSKA VARNING! Inte lämplig för barn under 3 år på grund av små delar kvävningsrisk. Monteringen måste utföras av en vuxen. Färg och design är reserverade. Ta bort allt förpackningsmaterial före första användningen. Vänligen behålla denna information för eventuell senare korrespondens på.

#### 警告

繁體 需由成年人完成组装。本產品不適於3歲以下兒童使用。

本包装包含细小零件,完成组装前,請慎防兒童吞食小零件,避免窒息危險,且可能有鋒利邊緣及尖角,所以 組裝完成前應置於兒童不能觸及之處,並遠離火源。

#### 警告

簡體 需要成年人帮忙组装。不适合三岁以下的儿童使用。







Made in China

# Exploded Drawing



# Product Parts











## Hardware Parts







0.55" Ø4\*14mm

2 PCS



2 AAA batteries required which are NOT included

















Step 10

Step 12







1.18" ∅5\*30mm

1.38" Ø4\*35mm 2 PCS



# Step 17







2 PCS





## Step 19





3 PCS

7



3 PCS



# Step 20