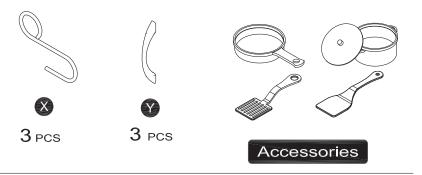

niños menores de 3 años por contener piezas pequeñas, contiene bordes/puntas afiladas. Este juguete debe ser montado por un adulto. Los colores y el contenido pueden ser algo diferentes de lo mostrado en la caja. Retire todos los elementos de embalaje antes de dar el articulo a su hijo.

SVENSKA VARNING! Inte lämplig för barn under 3 år på grund av små delar kvävningsrisk. Monteringen måste utföras av en vuxen. Färg och design är reserverade. Ta bort allt förpackningsmaterial före första användningen. Vänligen behålla denna information för eventuell senare korrespondens på.

#### 警告

繁體 需由成年人完成组装。本產品不適於3歲以下兒童使用。

本包装包含细小零件,完成组装前,請慎防兒童吞食小零件,避免窒息危險,且可能有鋒利邊緣及尖角,所以 組裝完成前應置於兒童不能觸及之處,並遠離火源。

#### 警告

簡體 需要成年人帮忙组装。不适合三岁以下的儿童使用。







Made in China

# Exploded Drawing



# Product Parts











## Hardware Parts







0.55" Ø4\*14mm

2 PCS



2 AAA batteries required which are NOT included

















Step 10

Step 12







1.18" ∅5\*30mm

1.38" Ø4\*35mm 2 PCS



# Step 17







2 PCS





## Step 19





3 PCS

7



3 PCS



# Step 20