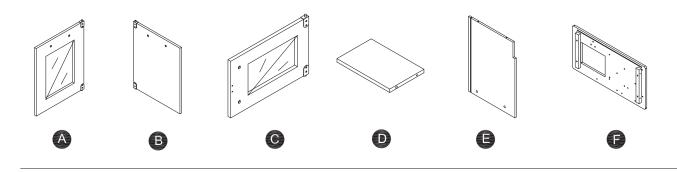

to para niños menores de 3 años por contener piezas pequeñas, contiene bordes/puntas afiladas. Este juguete debe ser montado por un adulto. Los colores y el contenido pueden ser algo diferentes de lo mostrado en la caja. Retire todos los elementos de embalaje antes de dar el articulo a su hijo.

SVENSKA VARNING! Inte lämplig för barn under 3 år på grund av små delar kvävningsrisk. Monteringen måste utföras av en vuxen. Färg och design är reserverade. Ta bort allt förpackningsmaterial före första användningen. Vänligen behålla denna information för eventuell senare korrespondens på.

#### 警告

繁體 需由成年人完成组装。本產品不適於3歲以下兒童使用。

本包装包含细小零件,完成组装前,請慎防兒童吞食小零件,避免窒息危險,且可能有鋒利邊緣及尖角,所以 組裝完成前應置於兒童不能觸及之處,並遠離火源。

#### 警告

簡體 需要成年人帮忙组装。不适合三岁以下的儿童使用。







Made in China

# Exploded Drawing



# Product Parts











## Hardware Parts







0.55" Ø4\*14mm

2 PCS



2 AAA batteries required which are NOT included

















Step 10

Step 12







1.18" ∅5\*30mm

1.38" Ø4\*35mm 2 PCS



# Step 17







2 PCS





## Step 19





3 PCS

7



3 PCS



# Step 20