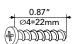

### Hardware

9 pcs

 $20 \, \text{pcs}$ 

4 pcs

Scan for assembly instructions.