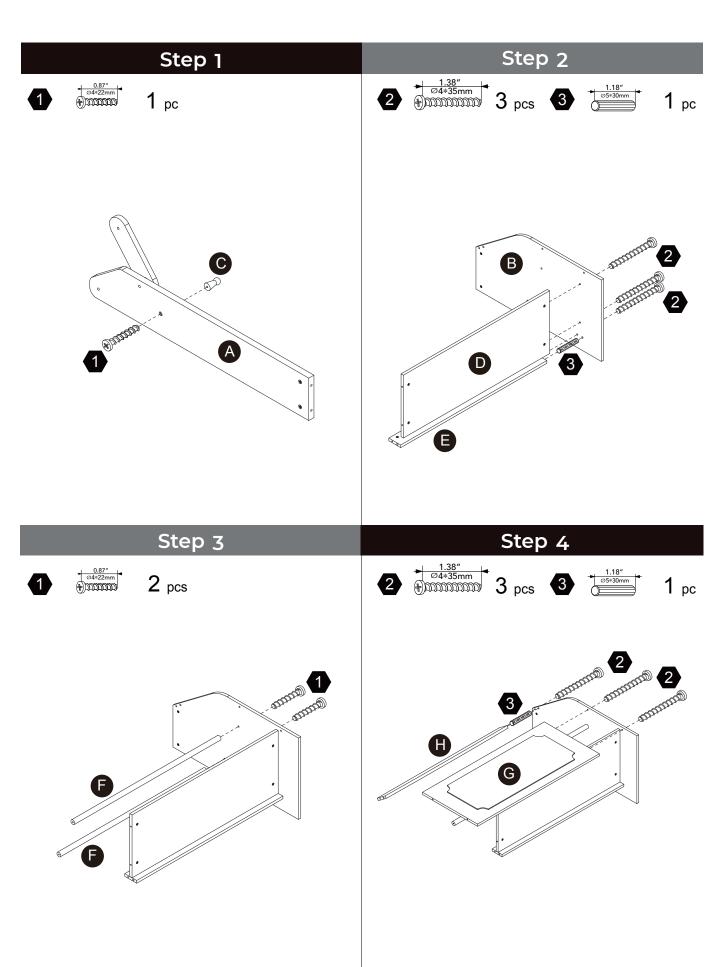

y to assist you!



### CARE INSTRUCTIONS

To clean your product, use mild soap and water on adamp cloth, Do not use window cleaners or cleaning abrasives as they will scratch the surface and could damage the protective coating.

# **Exploded Drawing**





Scan for assembly instructions.

# **Product Parts**











9











2 pcs

G























M









 $3 \, \text{pcs}$ 



Scan for assembly instructions.



# **A** WARNING

**CHOKING HAZARD - Small Parts** Not for children under 3 years The product is to be assembled by an adult.

### Accessories



### Hardware













9 pcs

 $20 \, \text{pcs}$ 

4 pcs



Scan for assembly instructions.



# WARNING

**CHOKING HAZARD - Small Parts** Not for children under 3 years The product is to be assembled by an adult.





Scan for assembly instructions.









Scan for assembly instructions.