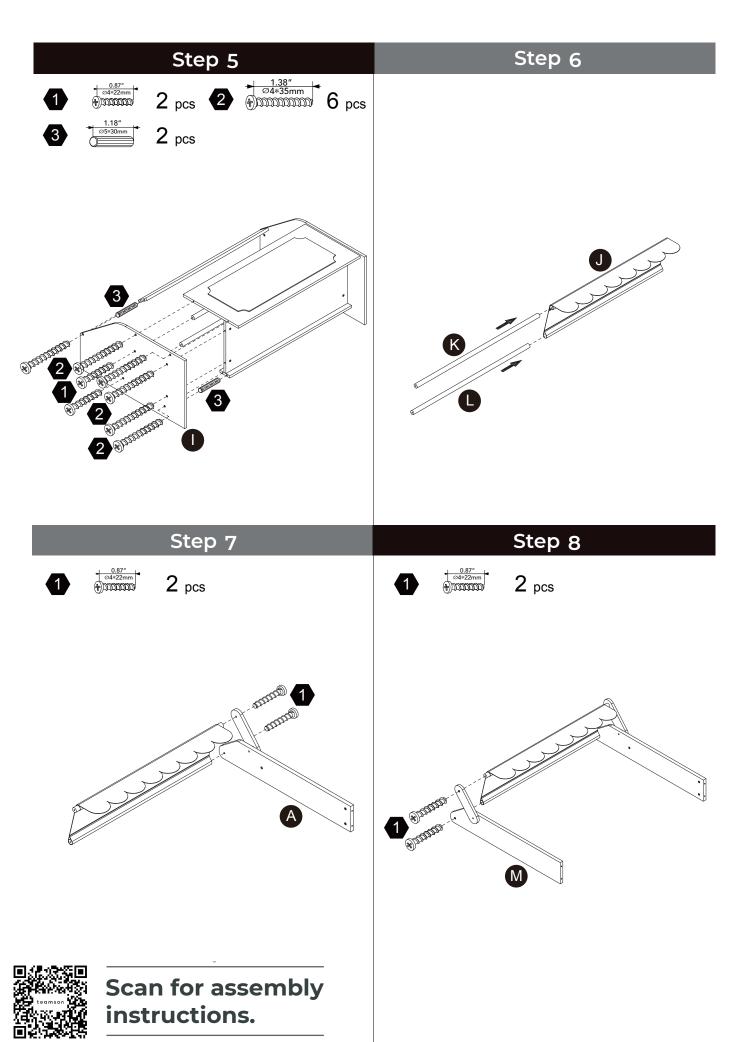

IONS

To clean your product, use mild soap and water on adamp cloth, Do not use window cleaners or cleaning abrasives as they will scratch the surface and could damage the protective coating.

# **Exploded Drawing**





Scan for assembly instructions.

# **Product Parts**











9











2 pcs

G























M









 $3 \, \text{pcs}$ 



Scan for assembly instructions.



# **A** WARNING

**CHOKING HAZARD - Small Parts** Not for children under 3 years The product is to be assembled by an adult.

### Accessories



### Hardware













9 pcs

 $20 \, \text{pcs}$ 

4 pcs



Scan for assembly instructions.



# WARNING

**CHOKING HAZARD - Small Parts** Not for children under 3 years The product is to be assembled by an adult.





Scan for assembly instructions.









Scan for assembly instructions.