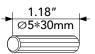

### Hardware

9 pcs

 $20 \, \text{pcs}$ 

4 pcs

Scan for assembly instructions.