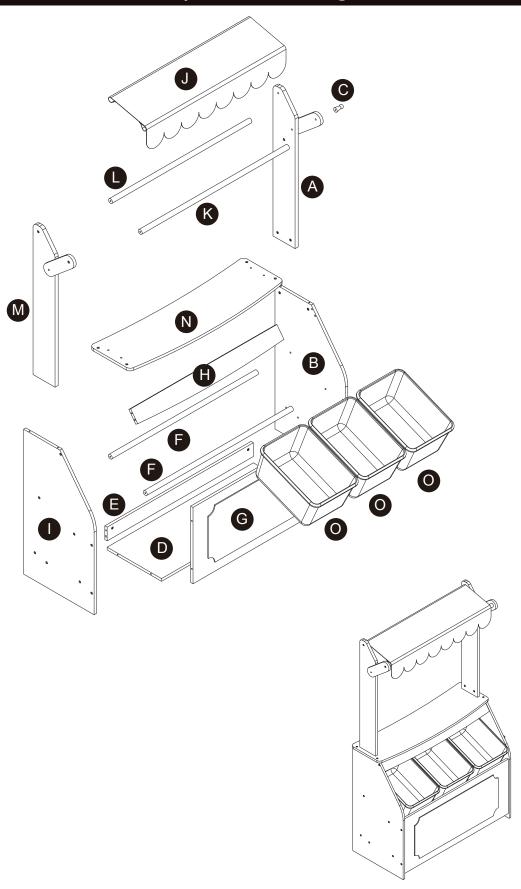

# **Product Parts**

9

2 pcs

G

M

 $3 \, \text{pcs}$ 

Scan for assembly instructions.