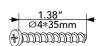

### Hardware

9 pcs

 $20 \, \text{pcs}$ 

4 pcs

Scan for assembly instructions.