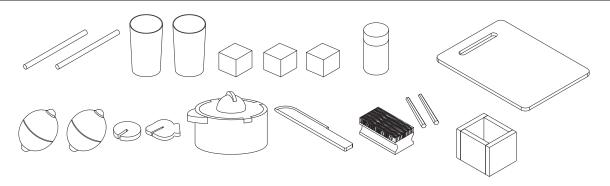

# **Product Parts**

9

2 pcs

G

M

 $3 \, \text{pcs}$ 

Scan for assembly instructions.

### Accessories

### Hardware

9 pcs

 $20 \, \text{pcs}$ 

4 pcs

Scan for assembly instructions.