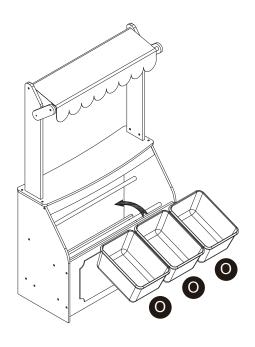

# **Product Parts**

9

2 pcs

G

M

 $3 \, \text{pcs}$ 

Scan for assembly instructions.