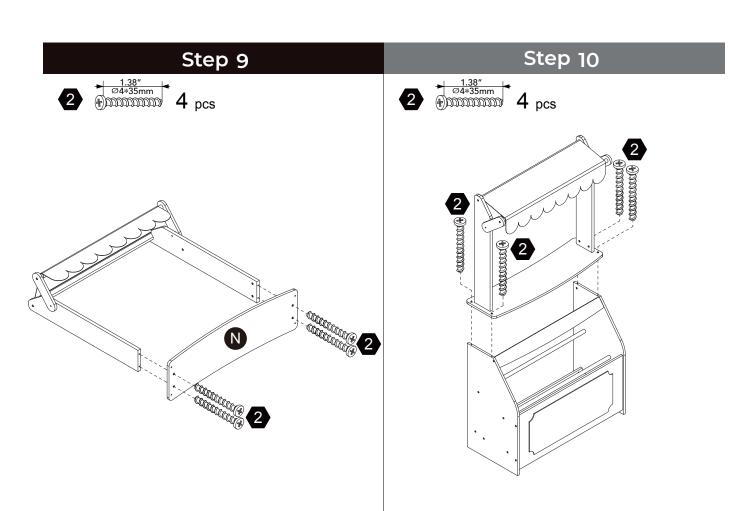

NS

To clean your product, use mild soap and water on adamp cloth, Do not use window cleaners or cleaning abrasives as they will scratch the surface and could damage the protective coating.

# **Exploded Drawing**





Scan for assembly instructions.

# **Product Parts**











9











2 pcs

G























M









 $3 \, \text{pcs}$ 



Scan for assembly instructions.



# **A** WARNING

**CHOKING HAZARD - Small Parts** Not for children under 3 years The product is to be assembled by an adult.

### Accessories



### Hardware













9 pcs

 $20 \, \text{pcs}$ 

4 pcs



Scan for assembly instructions.



# WARNING

**CHOKING HAZARD - Small Parts** Not for children under 3 years The product is to be assembled by an adult.





Scan for assembly instructions.









Scan for assembly instructions.