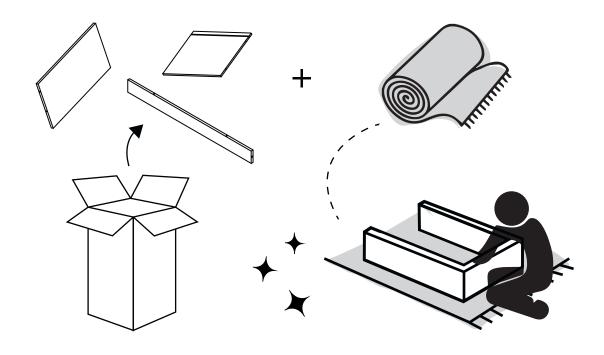

ra referencia. No apto para niños menores de 3 años por contener piezas pequeñas, contiene bordes/puntas afiladas. Este juguete debe ser montado por un adulto. Los colores y el contenido pueden ser algo diferentes de lo mostrado en la caja. Retire todos los elementos de embalaje antes de dar el articulo a su hijo.

SVENSKA VARNING! Inte lämplig för barn under 3 år på grund av små delar kvävningsrisk. Monteringen måste utföras av en vuxen. Färg och design är reserverade. Ta bort allt förpackningsmaterial före första användningen. Vänligen behålla denna information för eventuell senare korrespondens på.

繁體 警告!需由成年人完成组装。本產品不適於3歲以下兒童使用。本包装包含细小零件,完成组装前,請慎防兒童 吞食小零件,避免窒息危險,且可能有鋒利邊緣及尖角,所以組裝完成前應置於兒童不能觸及之處,並遠離火源。

簡體 警告!需要成年人完成组装。不适合三岁以下的儿童使用。完成组装前,本包装包含细小零件,可能引发窒息;以及包含锋利边缘和尖角,所以完成组装前,请确保其远离儿童。





## \*\* Got questions?

Please have your product code (on the first page of this instruction, e.g. TD-12345A) and the order number ready, give us a call or email us through our customer care support!

We are always ready to assist you!



### CARE INSTRUCTIONS

To clean your product, use mild soap and water on adamp cloth, Do not use window cleaners or cleaning abrasives as they will scratch the surface and could damage the protective coating.

# **Exploded Drawing**





Scan for assembly instructions.

# **Product Parts**











9











2 pcs

G























M









 $3 \, \text{pcs}$ 



Scan for assembly instructions.



# **A** WARNING

**CHOKING HAZARD - Small Parts** Not for children under 3 years The product is to be assembled by an adult.

### Accessories