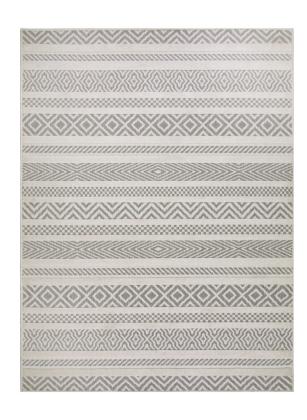

## Everald Indoor/Outdoor Area Rug 4' x 6' Gray and Ivory

## **SPECIFICATIONS**

MATERIAL: Polypropylene
BACKING MATERIAL: Polypropylene
INDOOR/OUTDOOR: Indoor/Outdoor Use
SHAPE: Rectangle
COLOR: Gray and Ivory

ASSEMBLED DIMENSIONS: 0.2" H × 4' W × 6' L
ASSEMBLED WEIGHT: 4.77 lbs.