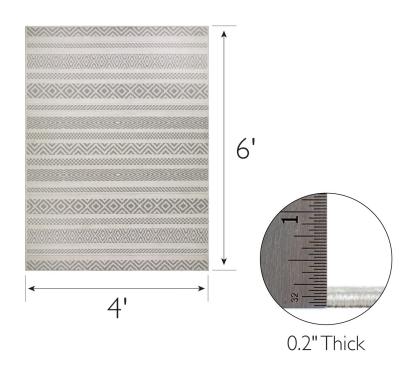

## **SPECIFICATIONS**

MATERIAL: Polypropylene
BACKING MATERIAL: Polypropylene
INDOOR/OUTDOOR: Indoor/Outdoor Use
SHAPE: Rectangle
COLOR: Gray and Ivory

ASSEMBLED DIMENSIONS: 0.2" H × 4' W × 6' L
ASSEMBLED WEIGHT: 4.77 lbs.

PILE HEIGHT: 0.2"

PILE HEIGHT VARIATION: Yes

RUG FRINGE OR TASSLE: No

MACHINE WASHABLE: No

RUG PAD RECOMMENDED: Yes

CONSTRUCTION: Machine Made
CONSTRUCTION TECHNIQUE: Power Loom
REMOVABLE BACKING: No

NON-SLIP BACKING: