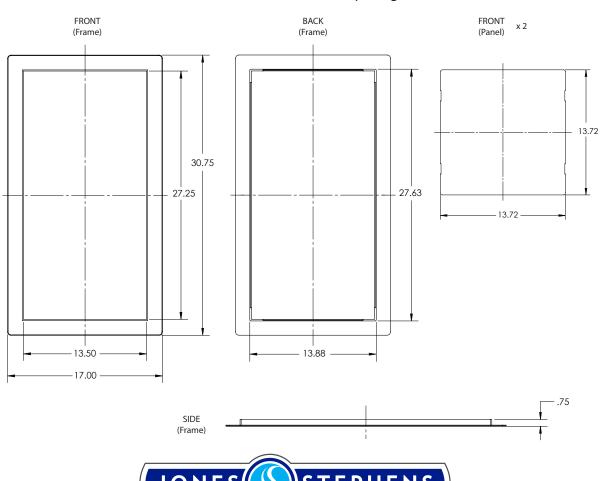

## 14" X 27" SNAP-EASE WHITE PLASTIC ACCESS PANEL

- Provides easy access for future repairs and maintenance to plumbing or electrical wiring behind the wall
- Snap-in design allows for quick and easy installation no tools required
- Designed to fit any wall thickness and installed within the framing
- Constructed of high-impact white ABS material
- Can be painted or wallpapered
- Do not install near an open flame or in an area of excessive heat. Check local building codes for acceptance.
- Overall dimensions 17" x 30-3/4"
- Two panel inserts, each 13.72" x 13.72"
- 5/8" inset depth
- Interior opening 13-1/2" x 27-1/4"