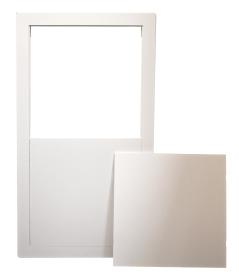

## **PART NO. A05027**

## 14" X 27" SNAP-EASE WHITE PLASTIC ACCESS PANEL

- Provides easy access for future repairs and maintenance to plumbing or electrical wiring behind the wall
- Snap-in design allows for quick and easy installation no tools required
- Designed to fit any wall thickness and installed within the framing
- Constructed of high-impact white ABS material
- Can be painted or wallpapered
- Do not install near an open flame or in an area of excessive heat. Check local building codes for acceptance.
- Overall dimensions 17" x 30-3/4"
- Two panel inserts, each 13.72" x 13.72"
- 5/8" inset depth
- Interior opening 13-1/2" x 27-1/4"