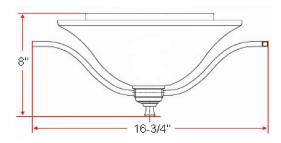

## **SPECIFICATIONS**

| MOUNTING:                 | Flush Mount                | LED BRIGHTNESS (LUMENS):                | N/A  |
|---------------------------|----------------------------|-----------------------------------------|------|
| SLOPED CEILING ADAPTABLE: | No                         | LED COLOR CORRELATED TEMPERATURE (CCT): | N/A  |
| LAMP TYPE I:              | 2 lamps 60W Incandescent   | LED COLOR RENDERING INDEX (CRI):        | N/A  |
| BULB INCLUDED:            | No                         | LED EFFICACY:                           | N/A  |
| WATTS PER BULB:           | 60W                        | LED AVERAGE RATED LIFE:                 | N/A  |
| TOTAL WATTAGE:            | 120W                       |                                         |      |
| DIMMABLE:                 | Yes                        | ENERGY EFFICIENT:                       | No   |
| MATERIAL CONSTRUCTION:    | Steel                      | LIGHTING AMPS:                          | 0.5  |
| ASSEMBLED DIMENSIONS:     | 8" H x 16.75" L x 16.75" D | VOLTAGE:                                | 120V |
| WEIGHT:                   | 6.55 lbs.                  |                                         |      |
|                           |                            |                                         |      |
| BACKPLATE DIMENSIONS:     | n/a" H × n" W              |                                         |      |
| CANOPY/PLATE DIMENSIONS:  | I" H x 9.63" D             |                                         |      |
| GLASS/SHADE DIMENSIONS:   | 4.38" H x " L x 13.25" D   |                                         |      |
| GLASS/SHADE MATERIAL:     | Glass                      |                                         |      |
| GLASS/SHADE TYPE:         | Frosted                    |                                         |      |
| GLASS/SHADE COLOR:        | N/A                        |                                         |      |
|                           |                            |                                         |      |
|                           |                            |                                         |      |