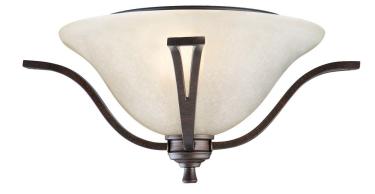

## Ironwood Two-Light Flush Mount Ceiling Light Brushed Bronze

## **SPECIFICATIONS**

| MOUNTING:                 | Flush Mount                | LED BRIGHTNESS (LUMENS):                | N/A  |
|---------------------------|----------------------------|-----------------------------------------|------|
| SLOPED CEILING ADAPTABLE: | No                         | LED COLOR CORRELATED TEMPERATURE (CCT): | N/A  |
| LAMP TYPE I:              | 2 lamps 60W Incandescent   | LED COLOR RENDERING INDEX (CRI):        | N/A  |
| BULB INCLUDED:            | No                         | LED EFFICACY:                           | N/A  |
| WATTS PER BULB:           | 60W                        | LED AVERAGE RATED LIFE:                 | N/A  |
| TOTAL WATTAGE:            | 120W                       |                                         |      |
| DIMMABLE:                 | Yes                        | ENERGY EFFICIENT:                       | No   |
| MATERIAL CONSTRUCTION:    | Steel                      | LIGHTING AMPS:                          | 0.5  |
| ASSEMBLED DIMENSIONS:     | 8" H x 16.75" L x 16.75" D | VOLTAGE:                                | 120V |
| WEIGHT:                   | 6.55 lbs.                  |                                         |      |
|                           |                            |                                         |      |
| BACKPLATE DIMENSIONS:     | n/a" H × n" W              |                                         |      |
| CANOPY/PLATE DIMENSIONS:  | I" H x 9.63" D             |                                         |      |
| GLASS/SHADE DIMENSIONS:   | 4.38" H x " L x 13.25" D   |                                         |      |
| GLASS/SHADE MATERIAL:     | Glass                      |                                         |      |
| GLASS/SHADE TYPE:         | Frosted                    |                                         |      |
| GLASS/SHADE COLOR:        | N/A                        |                                         |      |
|                           |                            |                                         |      |
|                           |                            |                                         |      |