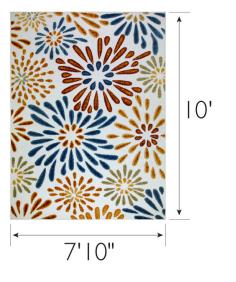

## **SPECIFICATIONS**

MATERIAL: Polypropylene
BACKING MATERIAL: Polypropylene
INDOOR/OUTDOOR: Indoor/Outdoor Use
SHAPE: Rectangle
COLOR: Multicolor

ASSEMBLED DIMENSIONS:  $0.2" \text{ H} \times 7' \text{ 10"} \text{ W} \times \text{ 10'} \text{ L}$ ASSEMBLED WEIGHT: 23.31 lbs.