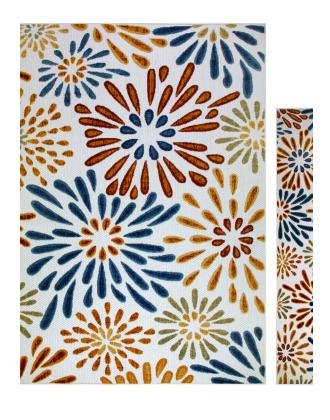

## Beam Indoor Outdoor 8'x10' Area Rug 2'x8' Runner Combo

Multicolor









## **SPECIFICATIONS**

MATERIAL: Polypropylene
BACKING MATERIAL: Polypropylene
INDOOR/OUTDOOR: Indoor/Outdoor Use
SHAPE: Rectangle
COLOR: Multicolor

ASSEMBLED DIMENSIONS:  $0.2" \text{ H} \times 7' \text{ 10"} \text{ W} \times \text{ 10'} \text{ L}$ ASSEMBLED WEIGHT: 23.31 lbs.

PILE HEIGHT: 0.2"

PILE HEIGHT VARIATION:

RUG FRINGE OR TASSLE:

MACHINE WASHABLE:

RUG PAD RECOMMENDED:

Yes

CONSTRUCTION: Machine Made
CONSTRUCTION TECHNIQUE: Power Loom

REMOVABLE BACKING: No
NON-SLIP BACKING: No
WATER RESISTANT: Yes
SAFE FOR HEATED FLOORS: No
FLAME RETARDANT: No
ANTI-MICROBIAL: No

WARRANTY: I - Year limited warranty

PROP 65 HARMFUL MATERIAL: No



TYPE:
JOB:
ORDER CODE:
APPROVALS: