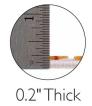

PILE HEIGHT: 0.2"

PILE HEIGHT VARIATION:

RUG FRINGE OR TASSLE:

MACHINE WASHABLE:

RUG PAD RECOMMENDED:

Yes

CONSTRUCTION: Machine Made
CONSTRUCTION TECHNIQUE: Power Loom

REMOVABLE BACKING: No
NON-SLIP BACKING: No
WATER RESISTANT: Yes
SAFE FOR HEATED FLOORS: No
FLAME RETARDANT: No
ANTI-MICROBIAL: No