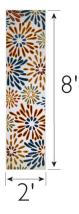

## Beam Indoor Outdoor 8'x10' Area Rug 2'x8' Runner Combo

Multicolor









## **SPECIFICATIONS**

MATERIAL: Polypropylene
BACKING MATERIAL: Polypropylene
INDOOR/OUTDOOR: Indoor/Outdoor Use
SHAPE: Rectangle
COLOR: Multicolor

ASSEMBLED DIMENSIONS:  $0.2" \text{ H} \times 7' \text{ 10"} \text{ W} \times \text{ 10'} \text{ L}$ ASSEMBLED WEIGHT: 23.31 lbs.

PILE HEIGHT: 0.2"

PILE HEIGHT VARIATION:

RUG FRINGE OR TASSLE:

MACHINE WASHABLE:

RUG PAD RECOMMENDED:

Yes

CONSTRUCTION: Machine Made
CONSTRUCTION TECHNIQUE: Power Loom

REMOVABLE BACKING: No
NON-SLIP BACKING: No
WATER RESISTANT: Yes
SAFE FOR HEATED FLOORS: No
FLAME RETARDANT: No
ANTI-MICROBIAL: No

WARRANTY: I - Year limited warranty

PROP 65 HARMFUL MATERIAL: No



TYPE:
JOB:
ORDER CODE:
APPROVALS: