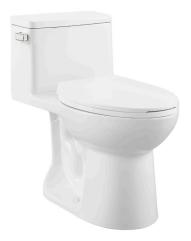

# Avallon One-Piece Toilet SM-1T121

#### Features:

- One-piece, seamless, easy-to-clean design
- Glazed ceramic
- Elongated bowl
- 16.5" bowl height
- Single, gravity flush 1.28 GPF
- Quick-release, soft-close seat

## Colors & Finishes:

□ White: SM-1T121