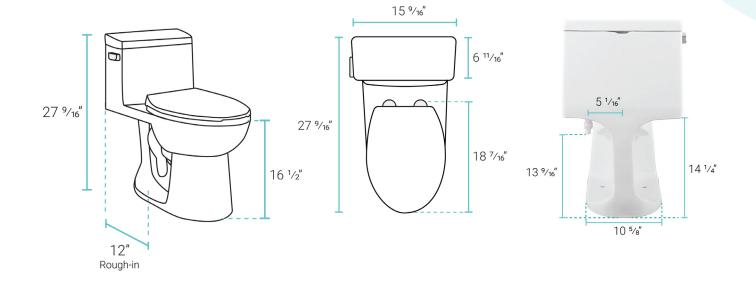

## Installation:

- Floor mount
- Standard 12" rough-in

## Specifications:

- N.W: 85.9 lb.
- L: 27 <sup>9</sup>/16" x W: 15 <sup>9</sup>/16" x H: 27 <sup>9</sup>/16"