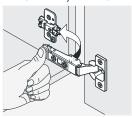

#### INSTALL, REMOVE, ADJUST OF TOP FAST LOADING HINGE

install

PG.2

remove

adjust the height

adjust the lateral

adjust the deep