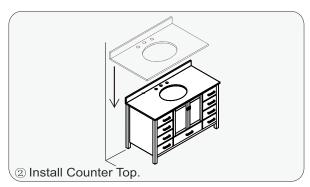

ances directly on or near the cabinet.
- Please avoid using cleaning products that contain bleach or ammonia.
- Wood surfaces should only be cleaned with wood care products such as soapy water or furniture polish.



NOTE: Mirror(s) not included with all SKU builds. Check listing for details.

#### INSTALLATION



#### MAIN BODY PARTS







#### **INSTALLATION PARTS**



#### **TOOLS NEEDED**













Tape

Pencil

Impact Drill

Levelling Instrument

Screw driver

Glass Glue Gun

#### INSTALL, REMOVE, ADJUST OF TOP FAST LOADING HINGE











install

PG.2

remove

adjust the height

adjust the lateral

adjust the deep

#### DRAWER ASSEMBLY AND REMOVAL(WITH PEG)







For removal, pull out the locking pin from the drawer side. Lift the drawer



#### INSTALLATION INSTRUCTIONS