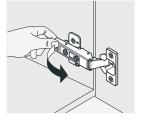

#### INSTALL, REMOVE, ADJUST OF TOP FAST LOADING HINGE

install

PG.2

remove

adjust the height

adjust the lateral

adjust the deep