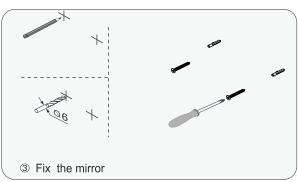

liances directly on or near the cabinet.
- Please avoid using cleaning products that contain bleach or ammonia.
- Wood surfaces should only be cleaned with wood care products such as soapy water or furniture polish.



NOTE: Mirror(s) not included with all SKU builds. Check listing for details.

#### INSTALLATION



#### MAIN BODY PARTS







#### **INSTALLATION PARTS**



#### **TOOLS NEEDED**













Tape

Pencil

Impact Drill

Levelling Instrument

Screw driver

Glass Glue Gun

#### INSTALL, REMOVE, ADJUST OF TOP FAST LOADING HINGE











install

PG.2

remove

adjust the height

adjust the lateral

adjust the deep

#### DRAWER ASSEMBLY AND REMOVAL(WITH PEG)







For removal, pull out the locking pin from the drawer side. Lift the drawer



#### INSTALLATION INSTRUCTIONS