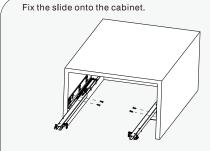

e.
- Continuous and prolonged exposure to direct sunlight may cause discoloration to the wood.
- Do not put any hot appliances directly on or near the cabinet.
- Please avoid using cleaning products that contain bleach or ammonia.
- Wood surfaces should only be cleaned with wood care products such as soapy water or furniture polish.



NOTE: Mirror(s) not included with all SKU builds. Check listing for details.

#### INSTALLATION



#### MAIN BODY PARTS







#### **INSTALLATION PARTS**



#### **TOOLS NEEDED**













Tape

Pencil

Impact Drill

Levelling Instrument

Screw driver

Glass Glue Gun

#### INSTALL, REMOVE, ADJUST OF TOP FAST LOADING HINGE











install

PG.2

remove

adjust the height

adjust the lateral

adjust the deep

#### DRAWER ASSEMBLY AND REMOVAL(WITH PEG)







For removal, pull out the locking pin from the drawer side. Lift the drawer



#### INSTALLATION INSTRUCTIONS