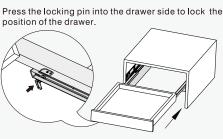

#### DRAWER ASSEMBLY AND REMOVAL(WITH PEG)

For removal, pull out the locking pin from the drawer side. Lift the drawer