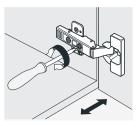

#### INSTALL, REMOVE, ADJUST OF TOP FAST LOADING HINGE

install

PG.2

remove

adjust the height

adjust the lateral

adjust the deep