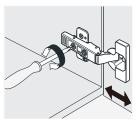

#### INSTALL, REMOVE, ADJUST OF TOP FAST LOADING HINGE

install

PG.2

remove

adjust the height

adjust the lateral

adjust the deep