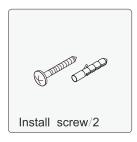

ATEAU

- ANZZI®
- Please check your product packaging to make sure the included accessories are in the "list of standard accessories". If any parts are missing, please contact your local dealer immediately.
- Do not allow any sharp objects to come in contact with the cabinet, as it will scratch the surface.
- Continuous and prolonged exposure to direct sunlight may cause discoloration to the wood.
- Do not put any hot appliances directly on or near the cabinet.
- Please avoid using cleaning products that contain bleach or ammonia.
- Wood surfaces should only be cleaned with wood care products such as soapy water or furniture polish.



NOTE: Mirror(s) not included with all SKU builds. Check listing for details.

#### INSTALLATION



#### MAIN BODY PARTS







#### **INSTALLATION PARTS**



#### **TOOLS NEEDED**













Tape

Pencil

Impact Drill

Levelling Instrument

Screw driver

Glass Glue Gun

#### INSTALL, REMOVE, ADJUST OF TOP FAST LOADING HINGE











install

PG.2

remove

adjust the height

adjust the lateral

adjust the deep

#### DRAWER ASSEMBLY AND REMOVAL(WITH PEG)







For removal, pull out the locking pin from the drawer side. Lift the drawer



#### INSTALLATION INSTRUCTIONS