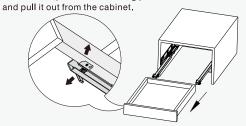

#### DRAWER ASSEMBLY AND REMOVAL(WITH PEG)

For removal, pull out the locking pin from the drawer side. Lift the drawer