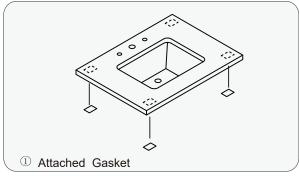

ppliances directly on or near the cabinet.
- Please avoid using cleaning products that contain bleach or ammonia.
- Wood surfaces should only be cleaned with wood care products such as soapy water or furniture polish.



NOTE: Mirror(s) not included with all SKU builds. Check listing for details.

#### INSTALLATION



#### MAIN BODY PARTS







#### **INSTALLATION PARTS**



#### **TOOLS NEEDED**













Tape

Pencil

Impact Drill

Levelling Instrument

Screw driver

Glass Glue Gun

#### INSTALL, REMOVE, ADJUST OF TOP FAST LOADING HINGE











install

PG.2

remove

adjust the height

adjust the lateral

adjust the deep

#### DRAWER ASSEMBLY AND REMOVAL(WITH PEG)







For removal, pull out the locking pin from the drawer side. Lift the drawer



#### INSTALLATION INSTRUCTIONS