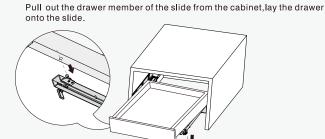

#### DRAWER ASSEMBLY AND REMOVAL(WITH PEG)

For removal, pull out the locking pin from the drawer side. Lift the drawer