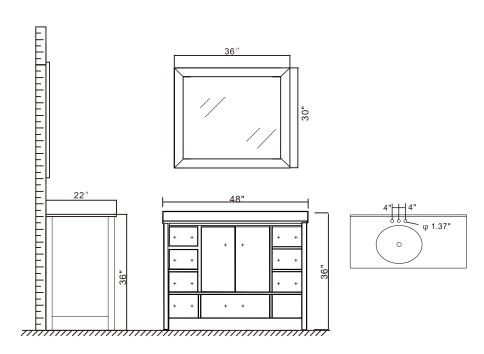

rt line at 305-614-4070 or visit us at www.ANZZI.com

## CHATEAU

- ANZZI®
- Please check your product packaging to make sure the included accessories are in the "list of standard accessories". If any parts are missing, please contact your local dealer immediately.
- Do not allow any sharp objects to come in contact with the cabinet, as it will scratch the surface.
- Continuous and prolonged exposure to direct sunlight may cause discoloration to the wood.
- Do not put any hot appliances directly on or near the cabinet.
- Please avoid using cleaning products that contain bleach or ammonia.
- Wood surfaces should only be cleaned with wood care products such as soapy water or furniture polish.



NOTE: Mirror(s) not included with all SKU builds. Check listing for details.

#### INSTALLATION



#### MAIN BODY PARTS







#### **INSTALLATION PARTS**



#### **TOOLS NEEDED**













Tape

Pencil

Impact Drill

Levelling Instrument

Screw driver

Glass Glue Gun

#### INSTALL, REMOVE, ADJUST OF TOP FAST LOADING HINGE











install

PG.2

remove

adjust the height

adjust the lateral

adjust the deep

#### DRAWER ASSEMBLY AND REMOVAL(WITH PEG)







For removal, pull out the locking pin from the drawer side. Lift the drawer



#### INSTALLATION INSTRUCTIONS