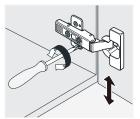

#### INSTALL, REMOVE, ADJUST OF TOP FAST LOADING HINGE

install

PG.2

remove

adjust the height

adjust the lateral

adjust the deep