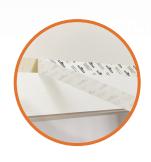

#### **HOLDS STRONG**

A heavy-duty, aggressive adhesive on the linered side securely holds poly-sheeting and other protective coverings.

#### **RELEASES CLEAN**

A premium grade painter's tape adhesive on the wall side allows for 21-day clean removal from a variety of surfaces, including painted walls, woodwork, glass, metal and vinyl, without damage.