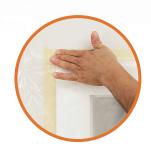

#### **RELEASES CLEAN**

A premium grade painter's tape adhesive on the wall side allows for 21-day clean removal from a variety of surfaces, including painted walls, woodwork, glass, metal and vinyl, without damage.