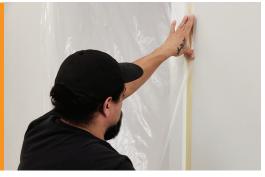

# DOUBLE-SIDED POLY-HANGING CONTAINMENT TAPE

Cut steps and cost with a one-step, one-tape solution for creating high-performance containment systems: FrogTape® Double-Sided Poly-Hanging Containment Tape.

Ideal for protection during restoration,

Ideal for protection during restoration, abatement and remodeling tasks such as painting, cleaning, sanding, mold remediation, asbestos removal and more, FrogTape® Double-Sided Poly-Hanging Containment Tape helps you tackle the job with speed\* and ease – when it matters most.