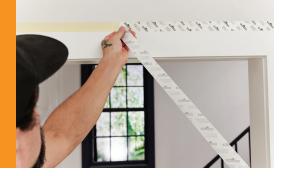

Ideal for protection during restoration,

Ideal for protection during restoration, abatement and remodeling tasks such as painting, cleaning, sanding, mold remediation, asbestos removal and more, FrogTape® Double-Sided Poly-Hanging Containment Tape helps you tackle the job with speed\* and ease – when it matters most.

#### **SAVES TIME**

50% faster compared to standard poly-hanging methods on average – and removes quickly and easily when the job is done.