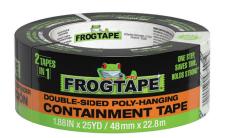

# DOUBLE-SIDED POLY-HANGING CONTAINMENT TAPE

Cut steps and cost with a one-step, one-tape solution for creating high-performance containment systems: FrogTape® Double-Sided Poly-Hanging Containment Tape.

## CONTAINMENT TAPE

FrogTape® Double-Sided Poly-Hanging Containment Tape is a professional grade, two-tapes-in-one solution for creating high-performance containment systems