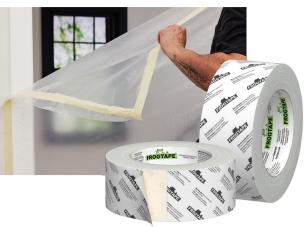

## CONTAINMENT TAPE

FrogTape® Double-Sided Poly-Hanging Containment Tape is a professional grade, two-tapes-in-one solution for creating high-performance containment systems

#### **HOLDS STRONG**

A heavy-duty, aggressive adhesive on the linered side securely holds poly-sheeting and other protective coverings.

#### **RELEASES CLEAN**

A premium grade painter's tape adhesive on the wall side allows for 21-day clean removal from a variety of surfaces, including painted walls, woodwork, glass, metal and vinyl, without damage.