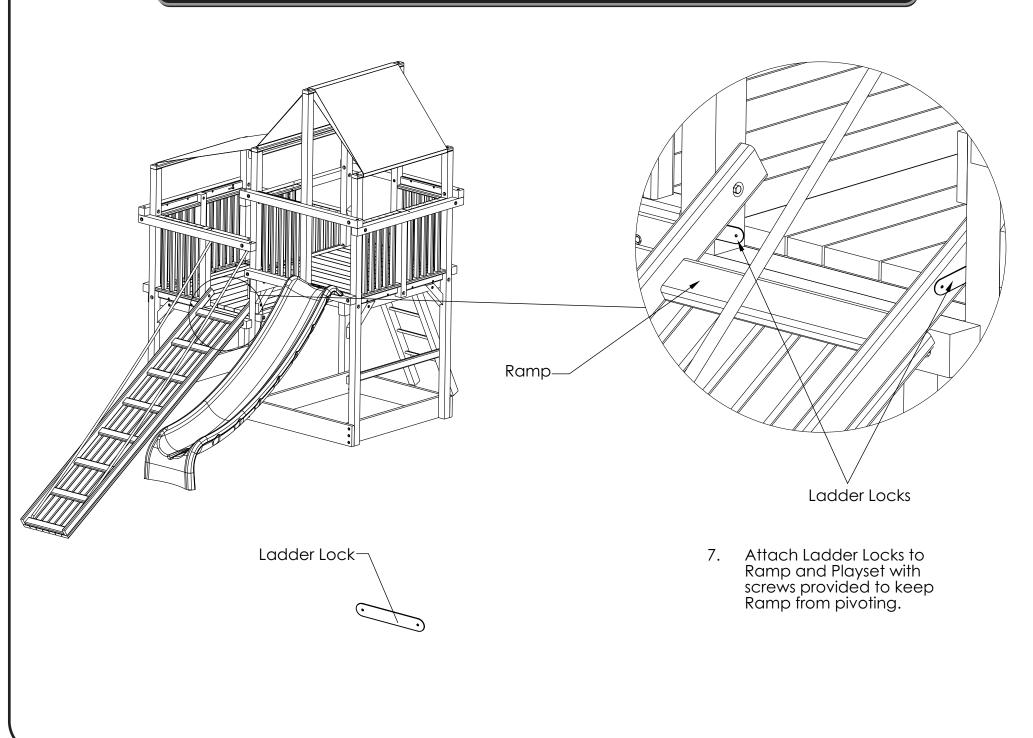

## CLIMBING RAMP INSTALLATION

**30-Day Unconditional Warranty.** If, at any time during the first 30 days after the date of delivery, you are not completely satisfied with your Woodplay product, you may return the product (freight prepaid by customer) in its original condition to us for a similar replacement or a full refund of the purchase price, excluding installation expense.