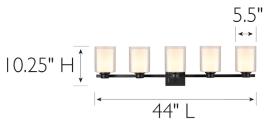

## **SPECIFICATIONS**

| MOUNTING:                 | Wall Mount                      | LED BRIGHTNESS (LUMENS):                | N/A  |
|---------------------------|---------------------------------|-----------------------------------------|------|
| SLOPED CEILING ADAPTABLE: | No                              | LED COLOR CORRELATED TEMPERATURE (CCT): | N/A  |
| LAMP TYPE:                | 5 E26 Medium Base Bulbs         | LED COLOR RENDERING INDEX (CRI):        | N/A  |
| BULB INCLUDED:            | No                              | LED EFFICACY:                           | N/A  |
| WATTS PER BULB:           | 60W or LED Equivalent           | LED AVERAGE RATED LIFE:                 | N/A  |
| TOTAL WATTAGE:            | 300W or LED Equivalent          |                                         |      |
| DIMMABLE:                 | Yes                             | ENERGY EFFICIENT:                       | No   |
| MATERIAL CONSTRUCTION:    | Steel                           | LIGHTING AMPS:                          | 2.5  |
| ASSEMBLED DIMENSIONS:     | 10.25" H x 44" L x 7.5" D       | VOLTAGE:                                | 120V |
| WEIGHT:                   | 14 lbs.                         |                                         |      |
| BACKPLATE DIMENSIONS:     | 5.5" H x 5.5" L x 0.75" D       |                                         |      |
| CANOPY/PLATE DIMENSIONS:  | N/A                             |                                         |      |
| GLASS/SHADE DIMENSIONS:   | Inner: 6" H x 4.25" L x 4.25" D |                                         |      |
|                           | Outer: 6.5" H x 5.5" L x 5.5" D |                                         |      |
| GLASS/SHADE MATERIAL:     | Glass                           |                                         |      |
| GLASS/SHADE TYPE:         | Inner Frosted, Outer Clear      |                                         |      |
| GLASS/SHADE COLOR:        | Inner White, Outer Clear        |                                         |      |
|                           |                                 |                                         |      |