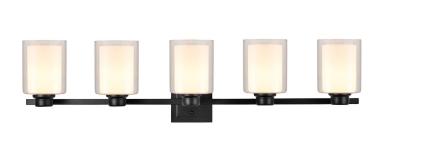

## Oslo 5-Light Dimmable Vanity Light Matte Black

## **SPECIFICATIONS**

| MOUNTING:                 | Wall Mount                      | LED BRIGHTNESS (LUMENS):                | N/A  |
|---------------------------|---------------------------------|-----------------------------------------|------|
| SLOPED CEILING ADAPTABLE: | No                              | LED COLOR CORRELATED TEMPERATURE (CCT): | N/A  |
| LAMP TYPE:                | 5 E26 Medium Base Bulbs         | LED COLOR RENDERING INDEX (CRI):        | N/A  |
| BULB INCLUDED:            | No                              | LED EFFICACY:                           | N/A  |
| WATTS PER BULB:           | 60W or LED Equivalent           | LED AVERAGE RATED LIFE:                 | N/A  |
| TOTAL WATTAGE:            | 300W or LED Equivalent          |                                         |      |
| DIMMABLE:                 | Yes                             | ENERGY EFFICIENT:                       | No   |
| MATERIAL CONSTRUCTION:    | Steel                           | LIGHTING AMPS:                          | 2.5  |
| ASSEMBLED DIMENSIONS:     | 10.25" H x 44" L x 7.5" D       | VOLTAGE:                                | 120V |
| WEIGHT:                   | 14 lbs.                         |                                         |      |
| BACKPLATE DIMENSIONS:     | 5.5" H x 5.5" L x 0.75" D       |                                         |      |
| CANOPY/PLATE DIMENSIONS:  | N/A                             |                                         |      |
| GLASS/SHADE DIMENSIONS:   | Inner: 6" H x 4.25" L x 4.25" D |                                         |      |
|                           | Outer: 6.5" H x 5.5" L x 5.5" D |                                         |      |
| GLASS/SHADE MATERIAL:     | Glass                           |                                         |      |
| GLASS/SHADE TYPE:         | Inner Frosted, Outer Clear      |                                         |      |
| GLASS/SHADE COLOR:        | Inner White, Outer Clear        |                                         |      |
|                           |                                 |                                         |      |