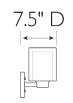

## **SPECIFICATIONS**

| MOUNTING:                 | Wall Mount                      | LED BRIGHTNESS (LUMENS):                | N/A  |
|---------------------------|---------------------------------|-----------------------------------------|------|
| SLOPED CEILING ADAPTABLE: | No                              | LED COLOR CORRELATED TEMPERATURE (CCT): | N/A  |
| LAMP TYPE:                | 5 E26 Medium Base Bulbs         | LED COLOR RENDERING INDEX (CRI):        | N/A  |
| BULB INCLUDED:            | No                              | LED EFFICACY:                           | N/A  |
| WATTS PER BULB:           | 60W or LED Equivalent           | LED AVERAGE RATED LIFE:                 | N/A  |
| TOTAL WATTAGE:            | 300W or LED Equivalent          |                                         |      |
| DIMMABLE:                 | Yes                             | ENERGY EFFICIENT:                       | No   |
| MATERIAL CONSTRUCTION:    | Steel                           | LIGHTING AMPS:                          | 2.5  |
| ASSEMBLED DIMENSIONS:     | 10.25" H x 44" L x 7.5" D       | VOLTAGE:                                | 120V |
| WEIGHT:                   | 14 lbs.                         |                                         |      |
| BACKPLATE DIMENSIONS:     | 5.5" H x 5.5" L x 0.75" D       |                                         |      |
| CANOPY/PLATE DIMENSIONS:  | N/A                             |                                         |      |
| GLASS/SHADE DIMENSIONS:   | Inner: 6" H x 4.25" L x 4.25" D |                                         |      |
|                           | Outer: 6.5" H x 5.5" L x 5.5" D |                                         |      |
| GLASS/SHADE MATERIAL:     | Glass                           |                                         |      |
| GLASS/SHADE TYPE:         | Inner Frosted, Outer Clear      |                                         |      |
| GLASS/SHADE COLOR:        | Inner White, Outer Clear        |                                         |      |
|                           |                                 |                                         |      |