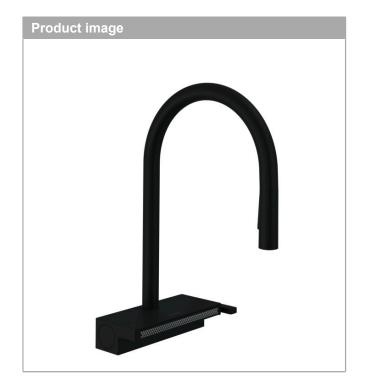

**Aquno Select** 

HighArc Kitchen Faucet, 3-Spray Pull-Down, 1.75 GPM

Finishes: matte black Part no.: 73837671