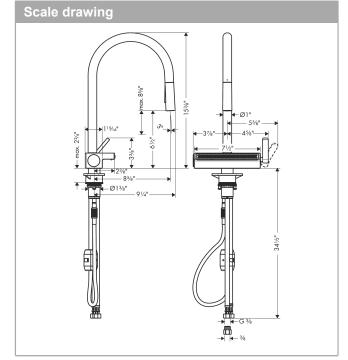

## **Features**

- · Swivel range adjustable in 3 steps: 60°, 110° or 150°
- · Laminar and needle spray, SatinFlow
- · Change between SatinFlow and pull-out sprayer at the touch of a button
- · Toggle spray diverter
- · MagFit magnetic sprayhead docking
- Single-hole installation, recommendation: the middle of tap hole drilling should be max. 45 mm from the back side of of the bowl
- · Flow: 1.75 GPM (6.6 L/Min)
- · Ceramic cartridge
- · 3/8" connections
- · Integrated double backflow prevention
- 1 %" Mounting hole required, recommendation: the middle of tap hole drilling should be max. 45 mm from the back side of of the bowl
- · DOE/FTC
- · CEC/California/Watersaving