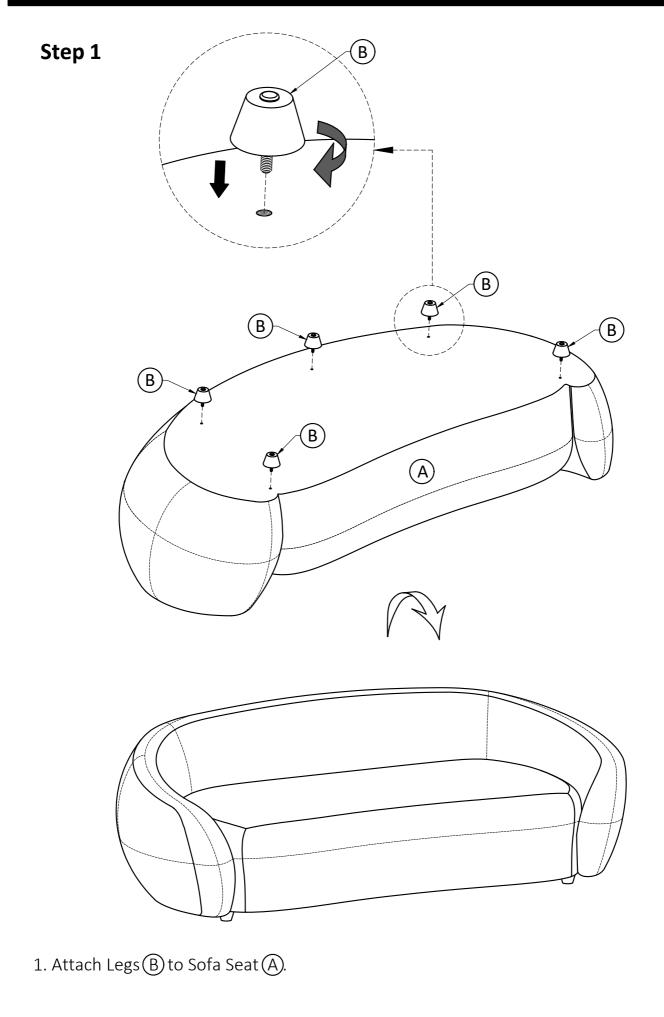

to low torque to avoid damage.

### May require 2 people for ease of assembly.

## **Care & Maintenance**

Wipe regularly with clean water and a damp, clean, soft white cloth.

General cleaning can be done as needed with a mild detergent and water solution. Always rinse with clean water and dry.

For heavy soiling, dampen a soft white cloth or soft bristle brush.

Use care as scrubbing can damage the surface.

More difficult stains can be treated, but this should be occasional, not daily cleaning. ANY cleaning solution used must be removed with clean water and a clean white cloth. Cleaning residue left on the material can cause it to dry out and crack or affect the color. DO NOT use any cleaners with corrosive ingredients (lye, acids or ammonia).





## Assembly

## Model # AXCSOFSHR-VC