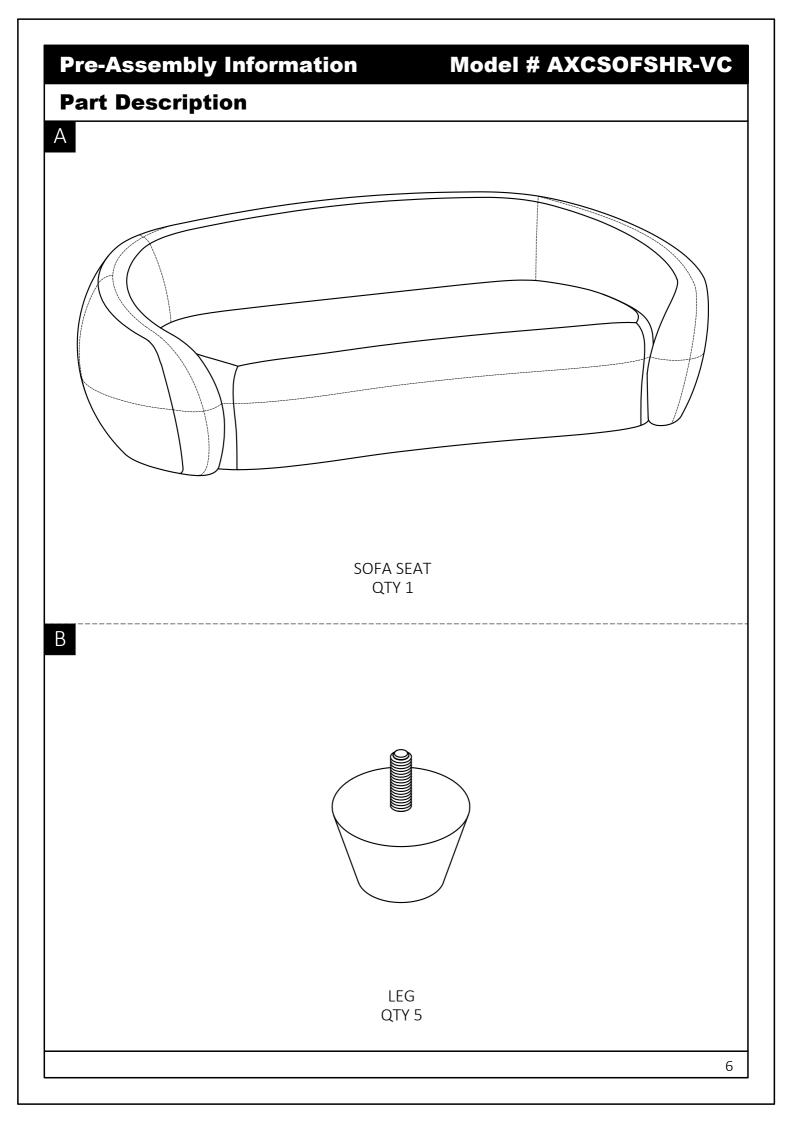

tches. If using power tools, set the tool to low torque to avoid damage.

### May require 2 people for ease of assembly.

## **Care & Maintenance**

Wipe regularly with clean water and a damp, clean, soft white cloth.

General cleaning can be done as needed with a mild detergent and water solution. Always rinse with clean water and dry.

For heavy soiling, dampen a soft white cloth or soft bristle brush.

Use care as scrubbing can damage the surface.

More difficult stains can be treated, but this should be occasional, not daily cleaning. ANY cleaning solution used must be removed with clean water and a clean white cloth. Cleaning residue left on the material can cause it to dry out and crack or affect the color. DO NOT use any cleaners with corrosive ingredients (lye, acids or ammonia).





## Assembly

## Model # AXCSOFSHR-VC