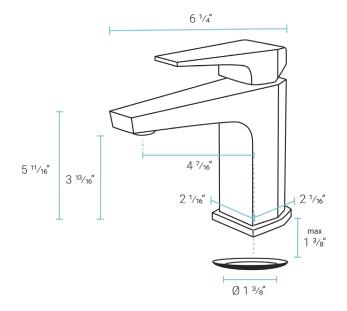

### Specifications:

- N.W: 3.55 lb.
- L: 6  $\frac{1}{4}$ " x W: 2  $\frac{1}{16}$ " x H: 5  $\frac{11}{16}$ " Water supply line: 21  $\frac{11}{16}$ "