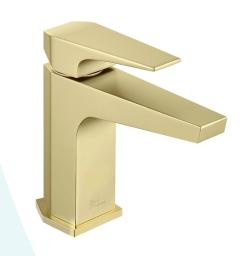

### **Bathroom Faucet**

SM-BF40BG

#### Features:

- Single-handle control
- Durable brass
- Standard 1 3/8", single-hole installation
- 1.2 GPM flow rate

#### Colors & Finishes:

- Chrome: SM-BF40C
- Brushed Nickel: SM-BF40BN
  Brushed Gold: SM-BF40BG
- Matte Black: SM-BF40MB
- Oil Rubbed Bronze: SM-BF40OR■ Gunmetal Grey: SM-BF40GG