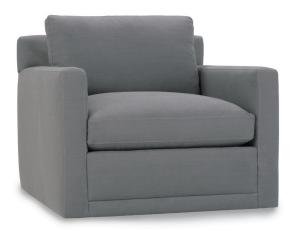

Shown in fabric 20272-10.

Sylvie-016 Swivel Chair L39" D39" H35" Seat Height 21" Seat Depth 24" Arm Height 25" Width Between Arms 28"

Sylvie-075 Ottoman (Not shown) L33" D24" H18"

| SYLVIE UPHOLSTERED CHAIR + SWIVEL    |            |             |                  |             |
|--------------------------------------|------------|-------------|------------------|-------------|
|                                      | Chair-006  | Ottoman-005 | Swivel Chair-016 | Ottoman-075 |
| Standard Features                    |            |             |                  |             |
| Wooden Leg Finish Options            | Х          | Х           | N/A              | N/A         |
| Cloud Cushion                        | Х          | Х           | Х                | Х           |
| Underconstruction                    | sinuous    | webbing     | sinuous          | webbing     |
| Options - See Price List for Prices  |            |             |                  |             |
| Luxe Cushion                         | N/C        | N/C         | N/C              | N/C         |
| Cloud Plus Cushion                   | Х          | Х           | х                | Х           |
| Ordering Instructions                |            |             |                  |             |
| To Order, Please write the following | Sylvie-006 | Sylvie-005  | Sylvie-016       | Sylvie-075  |