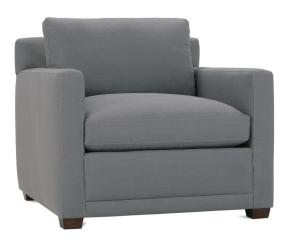

## SYLVIE • UPHOLSTERED • LOOSE PILLOW BACK

Shown in fabric 20272-10. Gracious Living wood finish.

Sylvie-006 Chair L39" D39" H35" Seat Height 21" Seat Depth 24" Arm Height 25" Width Between Arms 28"

Sylvie-005 Ottoman (Not shown) L33" D24" H18"