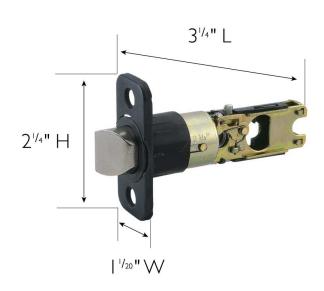

## **SPECIFICATIONS**

MATERIAL CONSTRUCTION: Zinc

LOCK FUNCTION: Latch

DEADBOLT FUNCTION: N/A
EXTERIOR MAX PROJECTION: 0
INTERIOR MAX PROJECTION: 0

ASSEMBLED WEIGHT: 0.25 lbs.

ASSEMBLED HEIGHT: 2.25"

ASSEMBLED LENGTH: 3.25"

ASSEMBLED WIDTH/DEPTH: 1.05"

CROSS BORE: 2.13"

EDGE BORE:

HANDING: Reversible

**REMOVABLE CORE**: No

LATCH FACEPLATE I: Universal (Drive In)

LATCH BACKSET: Adj; 2-3/8" - 2-3/4"

LATCH TYPE: 6 Way / Universal / Drive-in