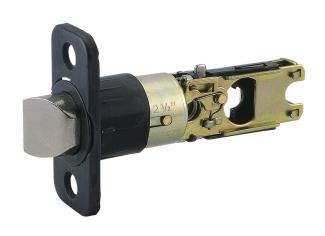

## **SPECIFICATIONS**

MATERIAL CONSTRUCTION: Zinc

LOCK FUNCTION: Latch

DEADBOLT FUNCTION: N/A
EXTERIOR MAX PROJECTION: 0
INTERIOR MAX PROJECTION: 0

ASSEMBLED WEIGHT: 0.25 lbs.

ASSEMBLED HEIGHT: 2.25"

ASSEMBLED LENGTH: 3.25"

ASSEMBLED WIDTH/DEPTH: 1.05"

CROSS BORE: 2.13"

EDGE BORE:

HANDING: Reversible

**REMOVABLE CORE**: No

LATCH FACEPLATE I: Universal (Drive In)

LATCH BACKSET: Adj; 2-3/8" - 2-3/4"

LATCH TYPE: 6 Way / Universal / Drive-in

(drive in + 2 faceplates)

LATCHBOLT THROW DISTANCE: 0.5"

SPINDLE TYPE: Half-Moon

MOUNTING HARDWARE INCLUDED: Yes

TOOLS NEEDED FOR INSTALLATION: Phillips Screwdriver

**WARRANTY:** 5-Year limited warranty

ANSI CERTIFICATION: Grade 3