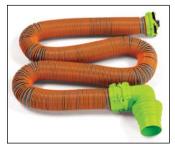

Wheel chocks (2 pairs)

Holding tank treatment 32 oz. bottle

Water regulator

20' sewer hose kit

Toilet paper (4-pack)

Water tank filler with valve

10' hose support

| Part #     | Description                          | Quantity |
|------------|--------------------------------------|----------|
|            | 15-30 amp power adapter              | 1        |
|            | Water filter                         | 1        |
|            | 50' Drinking water hose              | 1        |
|            | Wheel chocks (2 pairs)               | 4        |
|            | Holding tank treatment 32 oz. bottle | 1        |
|            | Water regulator                      | 1        |
|            | 20' Sewer hose kit                   | 1        |
|            | 2-ply toilet paper (4-pack)          | 1        |
|            | Water tank filler with valve         | 1        |
|            | 10' Hose support                     | 1        |
| 2023000843 | Lippert RV Starter Kit - Standard    | 1        |