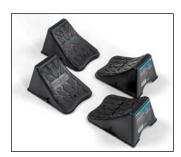

Wheel chocks (2 pairs)

Holding tank treatment 32 oz. bottle

Water regulator

20' sewer hose kit

Toilet paper (4-pack)

Water tank filler with valve

10' hose support

| Part #     | Description                          | Quantity |
|------------|--------------------------------------|----------|
|            | 15-30 amp power adapter              | 1        |
|            | Water filter                         | 1        |
|            | 50' Drinking water hose              | 1        |
|            | Wheel chocks (2 pairs)               | 4        |
|            | Holding tank treatment 32 oz. bottle | 1        |
|            | Water regulator                      | 1        |
|            | 20' Sewer hose kit                   | 1        |
|            | 2-ply toilet paper (4-pack)          | 1        |
|            | Water tank filler with valve         | 1        |
|            | 10' Hose support                     | 1        |
| 2023000843 | Lippert RV Starter Kit - Standard    | 1        |