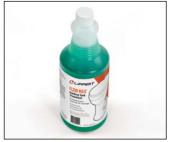

Wheel chocks (2 pairs)

Holding tank treatment 32 oz. bottle

Water regulator

20' sewer hose kit

Toilet paper (4-pack)

Water tank filler with valve

10' hose support

| Part #     | Description                          | Quantity |
|------------|--------------------------------------|----------|
|            | 15-30 amp power adapter              | 1        |
|            | Water filter                         | 1        |
|            | 50' Drinking water hose              | 1        |
|            | Wheel chocks (2 pairs)               | 4        |
|            | Holding tank treatment 32 oz. bottle | 1        |
|            | Water regulator                      | 1        |
|            | 20' Sewer hose kit                   | 1        |
|            | 2-ply toilet paper (4-pack)          | 1        |
|            | Water tank filler with valve         | 1        |
|            | 10' Hose support                     | 1        |
| 2023000843 | Lippert RV Starter Kit - Standard    | 1        |