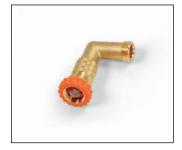

Wheel chocks (2 pairs)

Holding tank treatment 32 oz. bottle

Water regulator

20' sewer hose kit

Toilet paper (4-pack)

Water tank filler with valve

10' hose support

| Part #     | Description                          | Quantity |
|------------|--------------------------------------|----------|
|            | 15-30 amp power adapter              | 1        |
|            | Water filter                         | 1        |
|            | 50' Drinking water hose              | 1        |
|            | Wheel chocks (2 pairs)               | 4        |
|            | Holding tank treatment 32 oz. bottle | 1        |
|            | Water regulator                      | 1        |
|            | 20' Sewer hose kit                   | 1        |
|            | 2-ply toilet paper (4-pack)          | 1        |
|            | Water tank filler with valve         | 1        |
|            | 10' Hose support                     | 1        |
| 2023000843 | Lippert RV Starter Kit - Standard    | 1        |