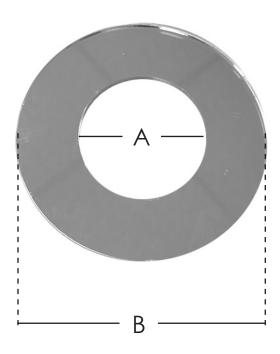

| PART NO.      | PIPE SIZE                    | THICKNESS | А      | В      |
|---------------|------------------------------|-----------|--------|--------|
| <b>T73001</b> | 3-1/2" Tub Spout Cover Plate | 1/8″      | 1-3/4″ | 3-1/2″ |