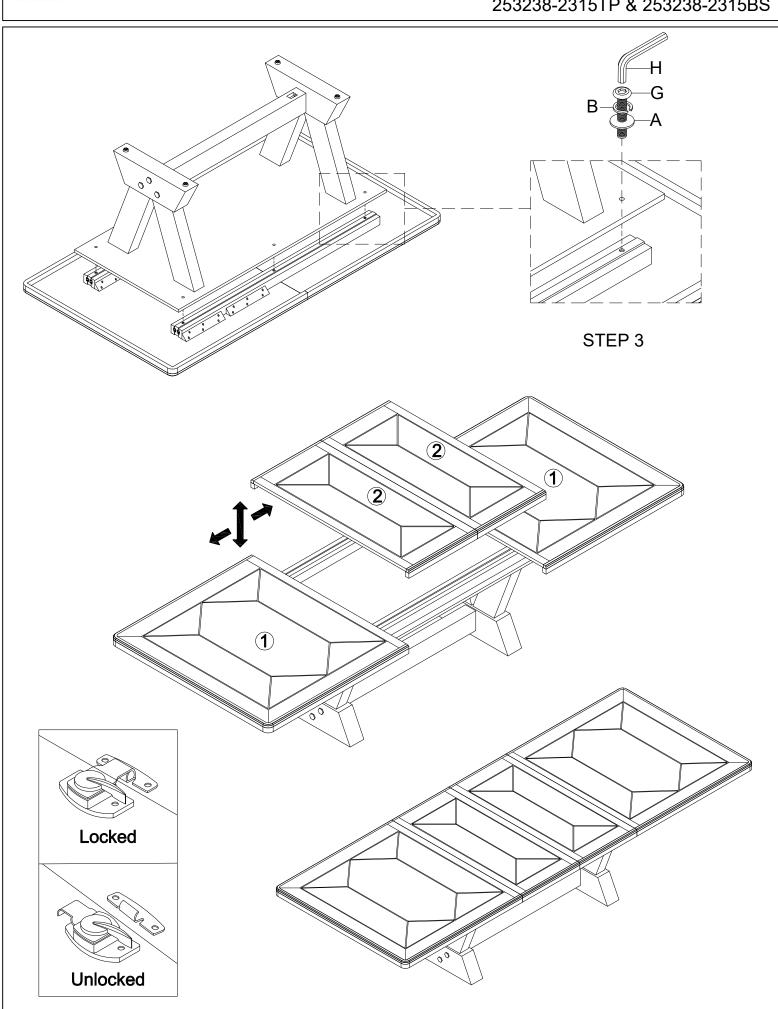

Note: Some furniture is heavy, it is recommended that two people assembly this item to avoid

| No. | Hardware List |                                                   |    |
|-----|---------------|---------------------------------------------------|----|
| Α   | 0             | 5 <sub>16</sub> " Flat Washer                     | 16 |
| В   |               | 5/16" Lock Washer                                 | 16 |
| С   | 9             | 5 <sub>16</sub> " Flat Washer                     | 2  |
| D   |               | <u>5</u> " Nut                                    | 2  |
| Е   |               | $\frac{5}{16}$ " X 3 $\frac{1}{2}$ " Threaded Rod | 2  |
| F   | <b>S</b>      | ½" Wrench                                         | 1  |
| G   | 9             | 5/16" X 1 ½" Bolt                                 | 14 |
| Н   |               | 5mm Allen Wrench                                  | 1  |

| Parts List |      |              |   |  |  |
|------------|------|--------------|---|--|--|
| 1          |      | Top Table    | 1 |  |  |
| 2          |      | Table Leaf   | 2 |  |  |
| 3          |      | Bridge Plate | 1 |  |  |
| 4          | Na . | Trestle End  | 2 |  |  |
| 5          |      | Stretcher    | 1 |  |  |