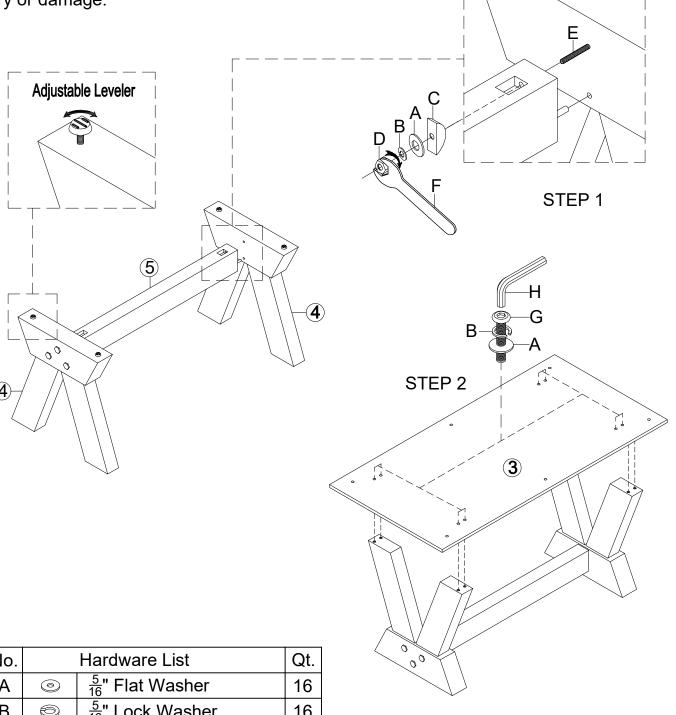

Note: Some furniture is heavy, it is recommended that two people assembly this item to avoid

| No. | Hardware List |                                                   |    |
|-----|---------------|---------------------------------------------------|----|
| Α   | 0             | 5 <sub>16</sub> " Flat Washer                     | 16 |
| В   |               | 5/16" Lock Washer                                 | 16 |
| С   | 9             | 5 <sub>16</sub> " Flat Washer                     | 2  |
| D   |               | <u>5</u> " Nut                                    | 2  |
| Е   |               | $\frac{5}{16}$ " X 3 $\frac{1}{2}$ " Threaded Rod | 2  |
| F   | <b>S</b>      | ½" Wrench                                         | 1  |
| G   | 9             | 5/16" X 1 ½" Bolt                                 | 14 |
| Н   |               | 5mm Allen Wrench                                  | 1  |

| Parts List |      |              |   |  |  |
|------------|------|--------------|---|--|--|
| 1          |      | Top Table    | 1 |  |  |
| 2          |      | Table Leaf   | 2 |  |  |
| 3          |      | Bridge Plate | 1 |  |  |
| 4          | Na . | Trestle End  | 2 |  |  |
| 5          |      | Stretcher    | 1 |  |  |