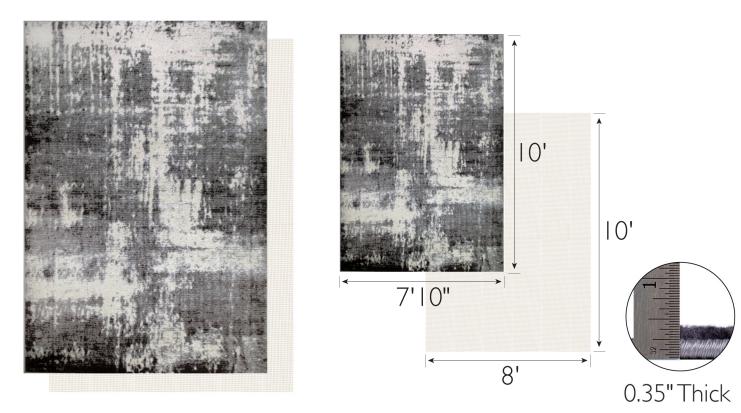

## **SPECIFICATIONS**

MATERIAL: BACKING MATERIAL: INDOOR/OUTDOOR: SHAPE: COLOR: RUG DIMENSIONS: RUG PAD DIMENSIONS: ASSEMBLED WEIGHT: PILE HEIGHT: PILE HEIGHT VARIATION: RUG FRINGE OR TASSLE: MACHINE WASHABLE: RUG PAD RECOMMENDED: Polypropylene Cotton Indoor Use Only Rectangle Gray 0.35" H × 7'10" W × 10' L 8' W × 10' L 24.91 lbs. 0.35" No No No Yes