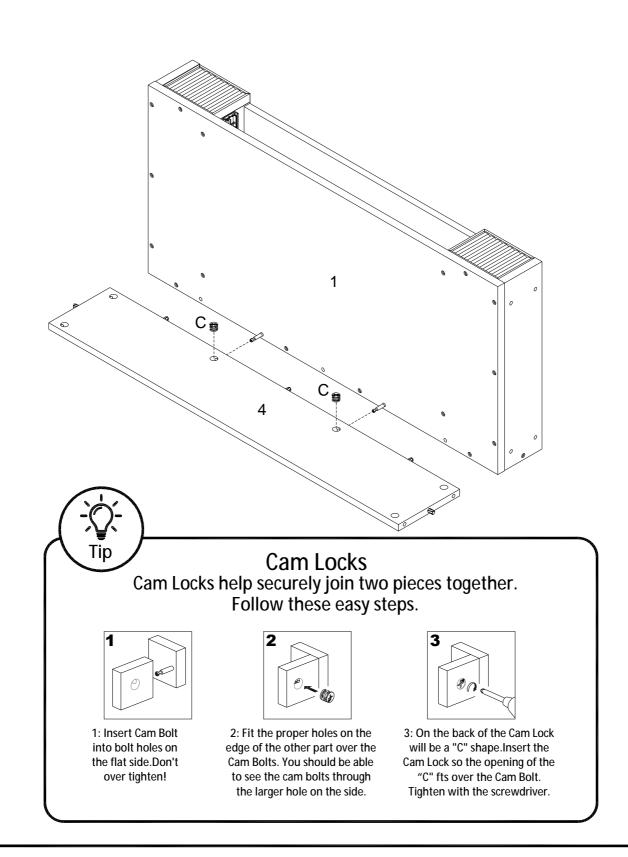

Attach the Back Panel (4) to the Desk Box (1). Secure with Cam Locks (C) and tighten with a screwdriver.

Attach the Left Panel (2) to the Desk Box (1) using 30mm Bolts (G). Bolts go through the inside of the Desk Box, into the Left Panel. Then, attach the Left Panel (2) to the Back Panel (4) and Support Panel (5) using Cam Locks (C). Secure with a screwdriver.