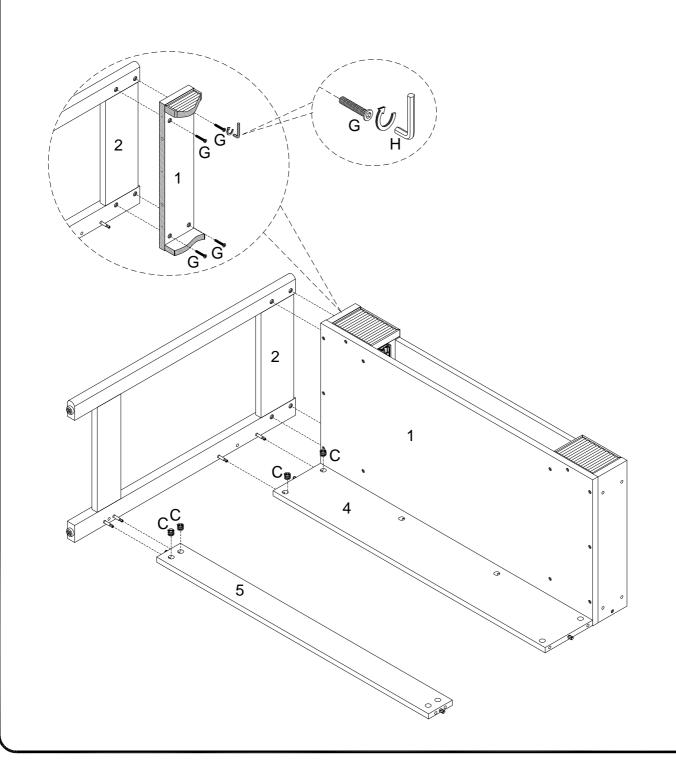

Attach the Back Panel (4) to the Desk Box (1). Secure with Cam Locks (C) and tighten with a screwdriver.

Attach the Left Panel (2) to the Desk Box (1) using 30mm Bolts (G). Bolts go through the inside of the Desk Box, into the Left Panel. Then, attach the Left Panel (2) to the Back Panel (4) and Support Panel (5) using Cam Locks (C). Secure with a screwdriver.

Repeat the same steps to attach the Right Panel (2) to the Desk Box (1) using 30mm Bolts (G). Bolts go through the inside of the Desk Box, into the Left Panel. Then attach the Right Panel (2) to the Back Panel (4) and Support Panel (5) using Cam Locks (C). Secure with a screwdriver.