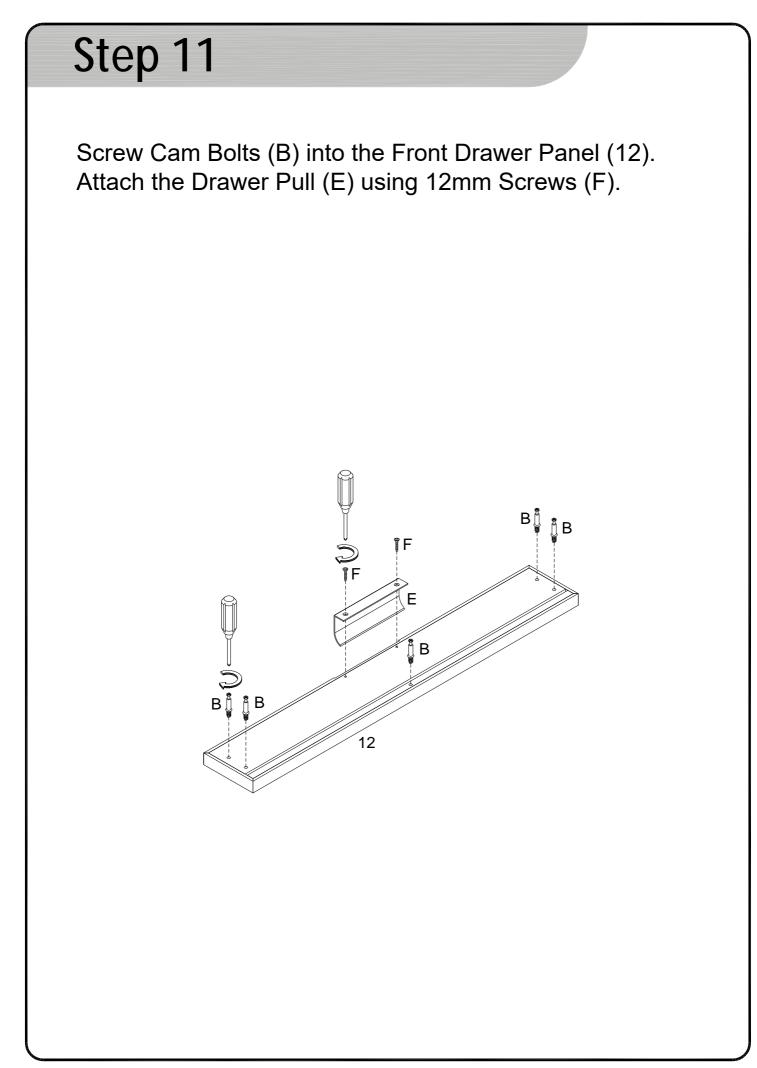

Slide the Bottom Drawer Panel (10) into place using the grooves. Then, attach the Drawer Support Panel (11) using 38mm Screws (M).

Attach the Front Drawer Panel (12) to the rest of the drawer box. Secure using Cam Locks (J).