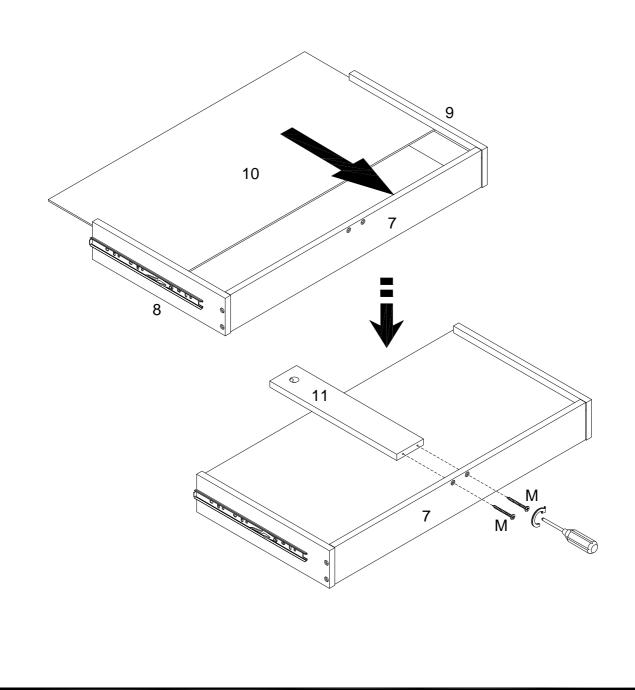

Slide the Bottom Drawer Panel (10) into place using the grooves. Then, attach the Drawer Support Panel (11) using 38mm Screws (M).

Attach the Front Drawer Panel (12) to the rest of the drawer box. Secure using Cam Locks (J).