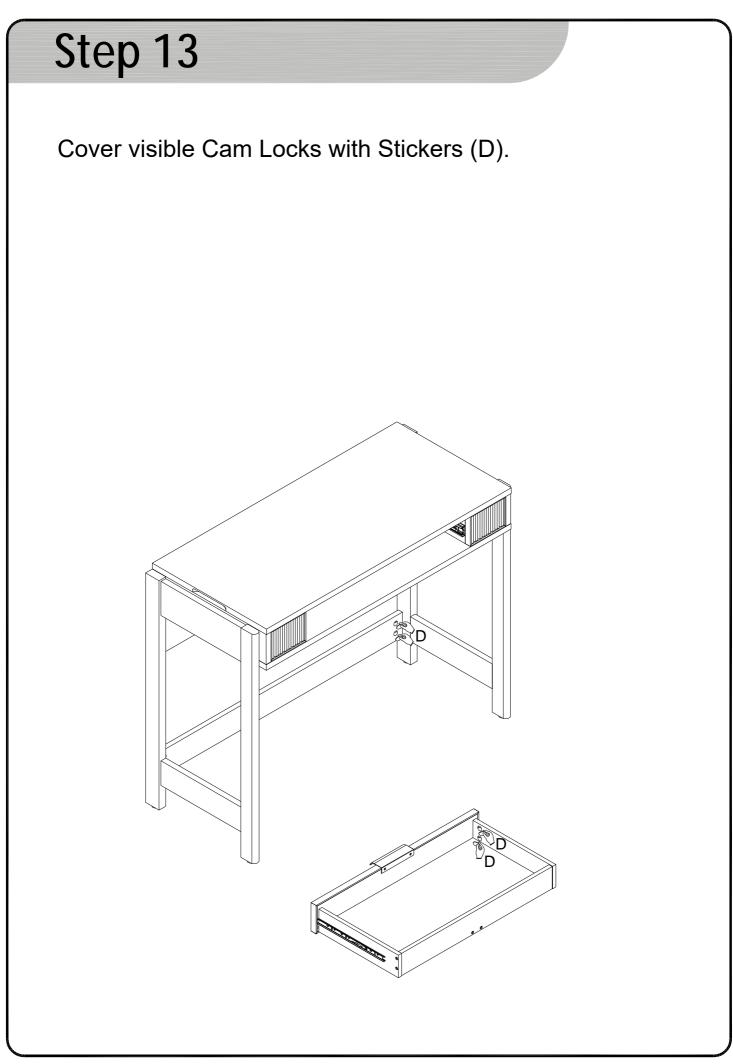

ght Panel (2) to the Desk Box (1) using 30mm Bolts (G). Bolts go through the inside of the Desk Box, into the Left Panel. Then attach the Right Panel (2) to the Back Panel (4) and Support Panel (5) using Cam Locks (C). Secure with a screwdriver.



With the help of a friend, place the desk upright. Pull the lifting mechanism up to the top position and secure in place.







Attach the Left Drawer Panel (8) and the Right Drawer Panel (9) to the Back Drawer Panel (7) using 38mm Screws (M). Note: Ensure that the grooves are lined up across the three pieces.



Slide the Bottom Drawer Panel (10) into place using the grooves. Then, attach the Drawer Support Panel (11) using 38mm Screws (M).







Attach the Front Drawer Panel (12) to the rest of the drawer box. Secure using Cam Locks (J).





Insert the drawer box into place by connecting the drawer glides.







# Assembling furniture can be tricky sometimes.

Our customer service team, located in Utah, is here for product information, help assembling a product, or for any other customer support issue

Call us at 801-433-3008

Email us at service@walkeredison.com

Visit our Customer Service website at

#### walkeredison.com/pages/customer-service

We are available to help Monday -Thursday 8am-5pm, Friday

8am-3pm MST

For details on Assembly Videos, Assembly Instructions, Replacement Parts, and Customer service,

#### SCAN HERE