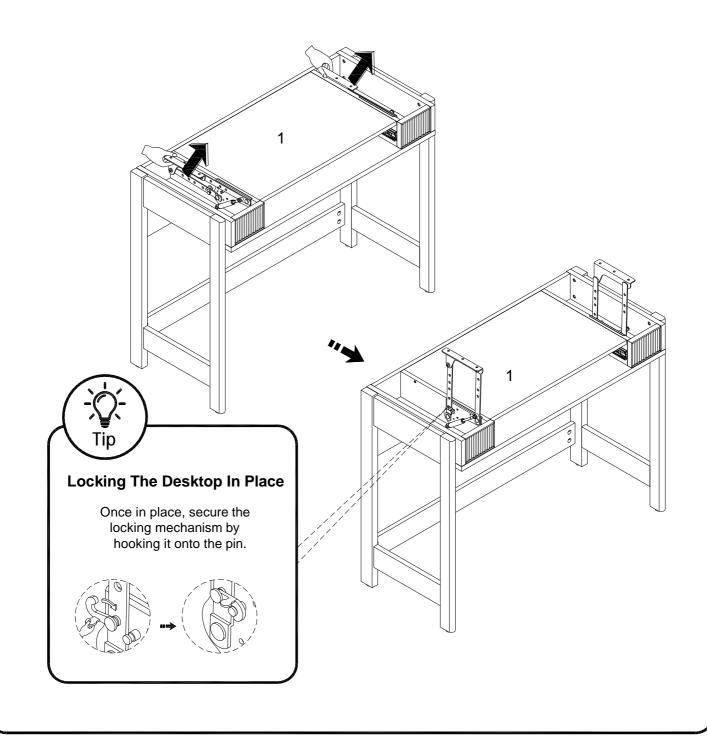

With the help of a friend, place the desk upright. Pull the lifting mechanism up to the top position and secure in place.

Attach the Left Drawer Panel (8) and the Right Drawer Panel (9) to the Back Drawer Panel (7) using 38mm Screws (M). Note: Ensure that the grooves are lined up across the three pieces.