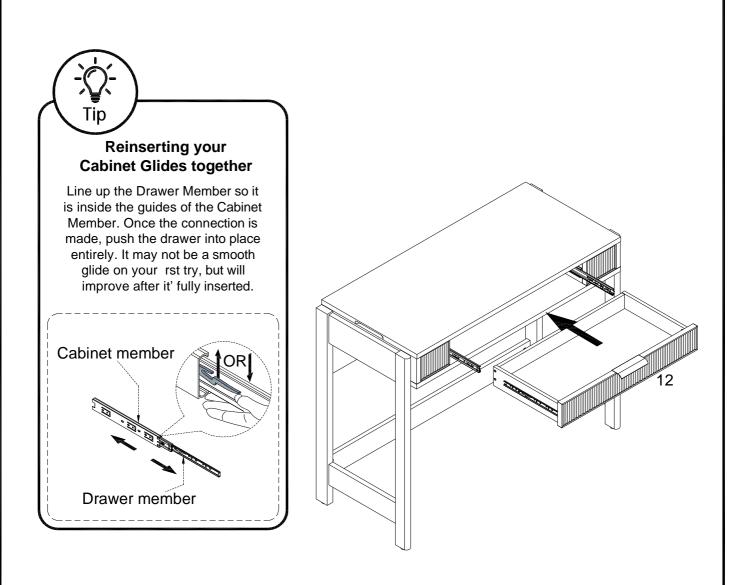

ugh the inside of the Desk Box, into the Left Panel. Then attach the Right Panel (2) to the Back Panel (4) and Support Panel (5) using Cam Locks (C). Secure with a screwdriver.



With the help of a friend, place the desk upright. Pull the lifting mechanism up to the top position and secure in place.







Attach the Left Drawer Panel (8) and the Right Drawer Panel (9) to the Back Drawer Panel (7) using 38mm Screws (M). Note: Ensure that the grooves are lined up across the three pieces.



Slide the Bottom Drawer Panel (10) into place using the grooves. Then, attach the Drawer Support Panel (11) using 38mm Screws (M).







Attach the Front Drawer Panel (12) to the rest of the drawer box. Secure using Cam Locks (J).





Insert the drawer box into place by connecting the drawer glides.







# Assembling furniture can be tricky sometimes.

Our customer service team, located in Utah, is here for product information, help assembling a product, or for any other customer support issue

Call us at 801-433-3008

Email us at service@walkeredison.com

Visit our Customer Service website at

#### walkeredison.com/pages/customer-service

We are available to help Monday -Thursday 8am-5pm, Friday

8am-3pm MST

For details on Assembly Videos, Assembly Instructions, Replacement Parts, and Customer service,

#### SCAN HERE