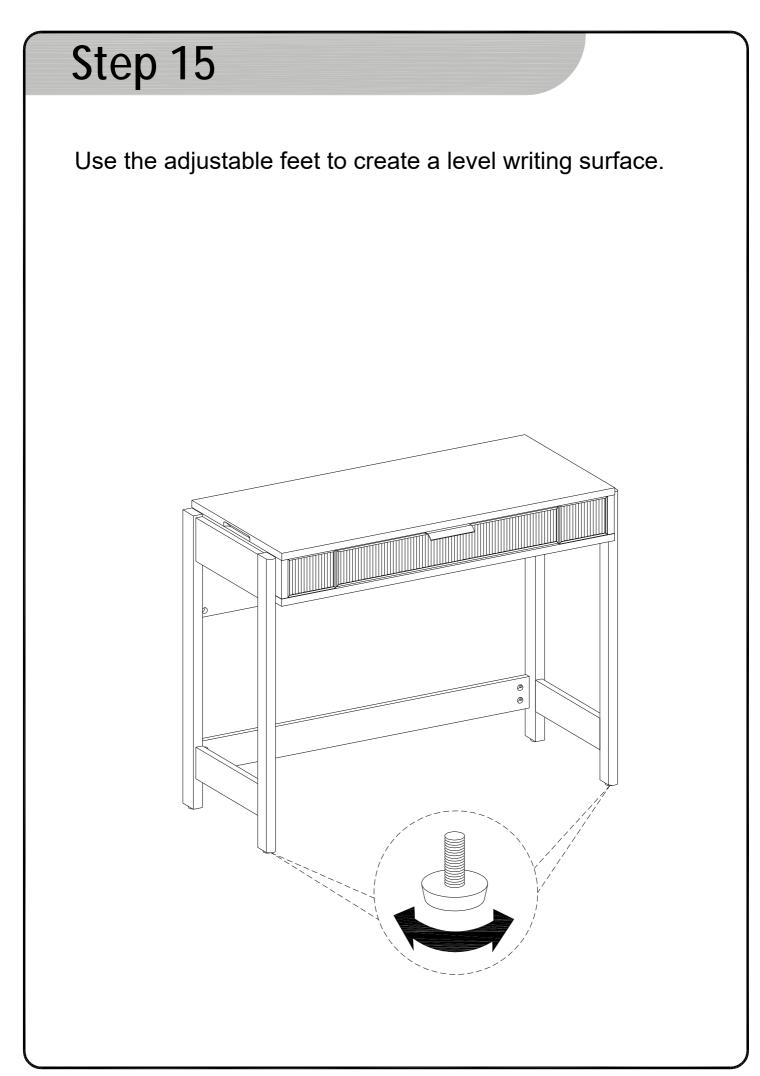

h the inside of the Desk Box, into the Left Panel. Then attach the Right Panel (2) to the Back Panel (4) and Support Panel (5) using Cam Locks (C). Secure with a screwdriver.



With the help of a friend, place the desk upright. Pull the lifting mechanism up to the top position and secure in place.







Attach the Left Drawer Panel (8) and the Right Drawer Panel (9) to the Back Drawer Panel (7) using 38mm Screws (M). Note: Ensure that the grooves are lined up across the three pieces.



Slide the Bottom Drawer Panel (10) into place using the grooves. Then, attach the Drawer Support Panel (11) using 38mm Screws (M).







Attach the Front Drawer Panel (12) to the rest of the drawer box. Secure using Cam Locks (J).





Insert the drawer box into place by connecting the drawer glides.







# Assembling furniture can be tricky sometimes.

Our customer service team, located in Utah, is here for product information, help assembling a product, or for any other customer support issue

Call us at 801-433-3008

Email us at service@walkeredison.com

Visit our Customer Service website at

#### walkeredison.com/pages/customer-service

We are available to help Monday -Thursday 8am-5pm, Friday

8am-3pm MST

For details on Assembly Videos, Assembly Instructions, Replacement Parts, and Customer service,

#### SCAN HERE