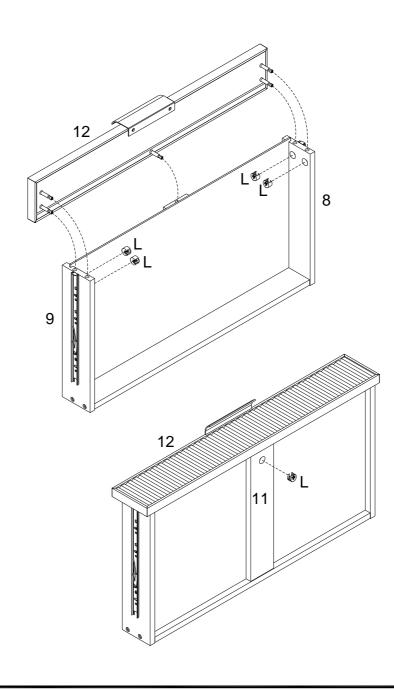

Slide the Bottom Drawer Panel (10) into place using the grooves. Then, attach the Drawer Support Panel (11) using 38mm Screws (M).

Attach the Front Drawer Panel (12) to the rest of the drawer box. Secure using Cam Locks (J).