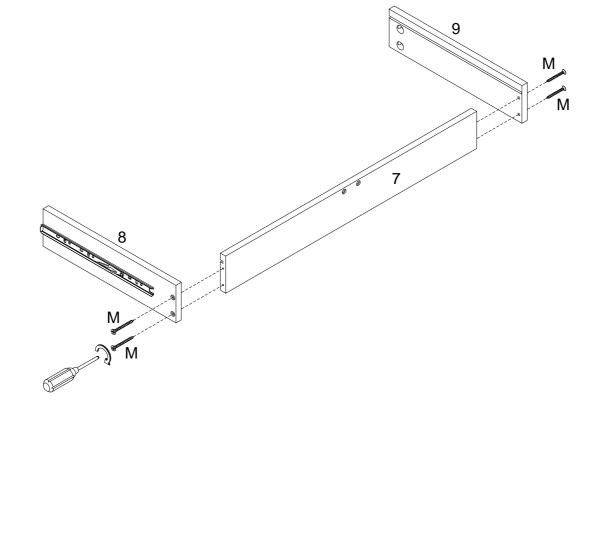

With the help of a friend, place the desk upright. Pull the lifting mechanism up to the top position and secure in place.

Attach the Left Drawer Panel (8) and the Right Drawer Panel (9) to the Back Drawer Panel (7) using 38mm Screws (M). Note: Ensure that the grooves are lined up across the three pieces.