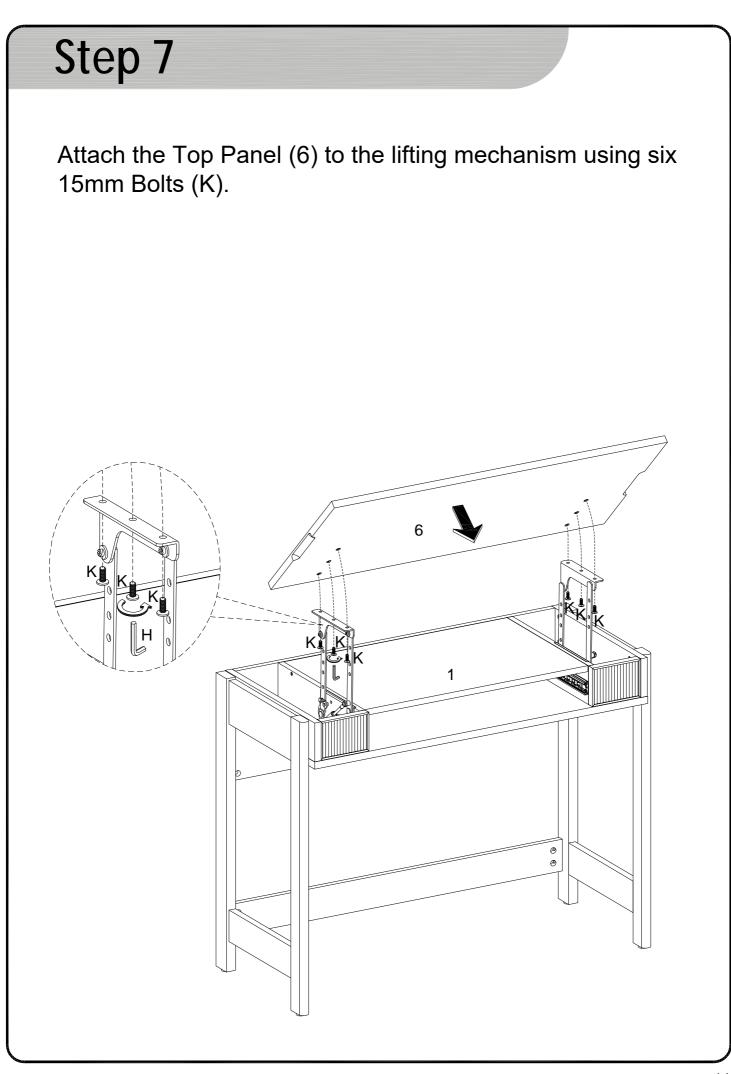

With the help of a friend, place the desk upright. Pull the lifting mechanism up to the top position and secure in place.

Attach the Left Drawer Panel (8) and the Right Drawer Panel (9) to the Back Drawer Panel (7) using 38mm Screws (M). Note: Ensure that the grooves are lined up across the three pieces.