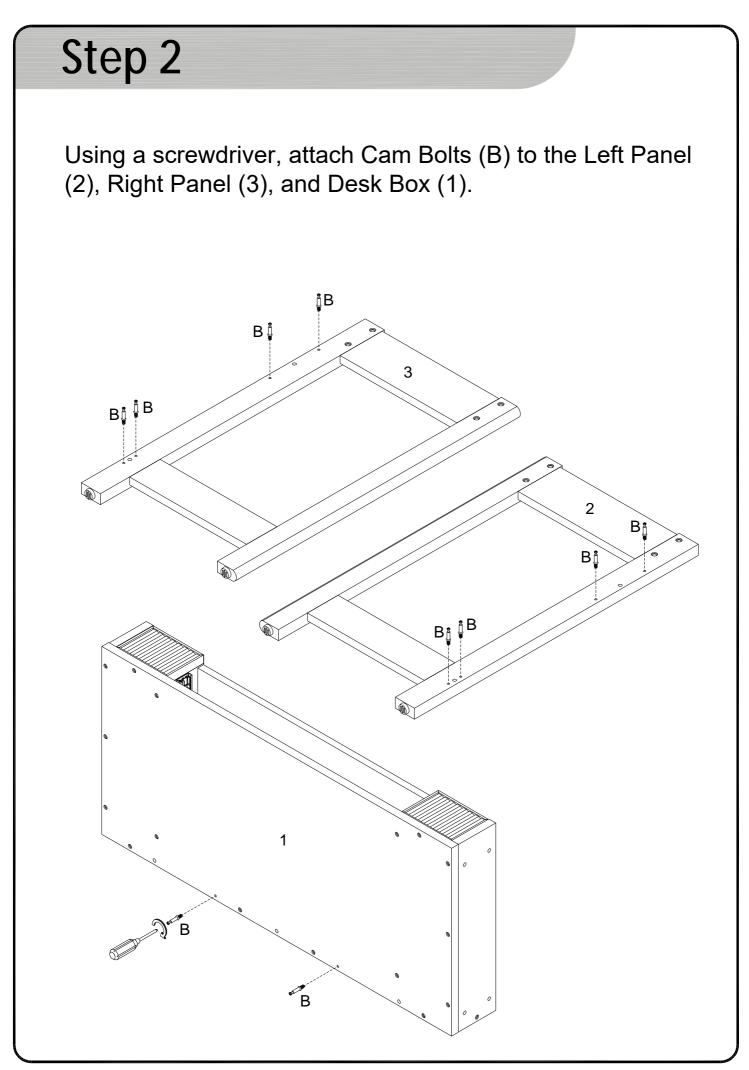

Attach the Back Panel (4) to the Desk Box (1). Secure with Cam Locks (C) and tighten with a screwdriver.

Attach the Left Panel (2) to the Desk Box (1) using 30mm Bolts (G). Bolts go through the inside of the Desk Box, into the Left Panel. Then, attach the Left Panel (2) to the Back Panel (4) and Support Panel (5) using Cam Locks (C). Secure with a screwdriver.

Repeat the same steps to attach the Right Panel (2) to the Desk Box (1) using 30mm Bolts (G). Bolts go through the inside of the Desk Box, into the Left Panel. Then attach the Right Panel (2) to the Back Panel (4) and Support Panel (5) using Cam Locks (C). Secure with a screwdriver.