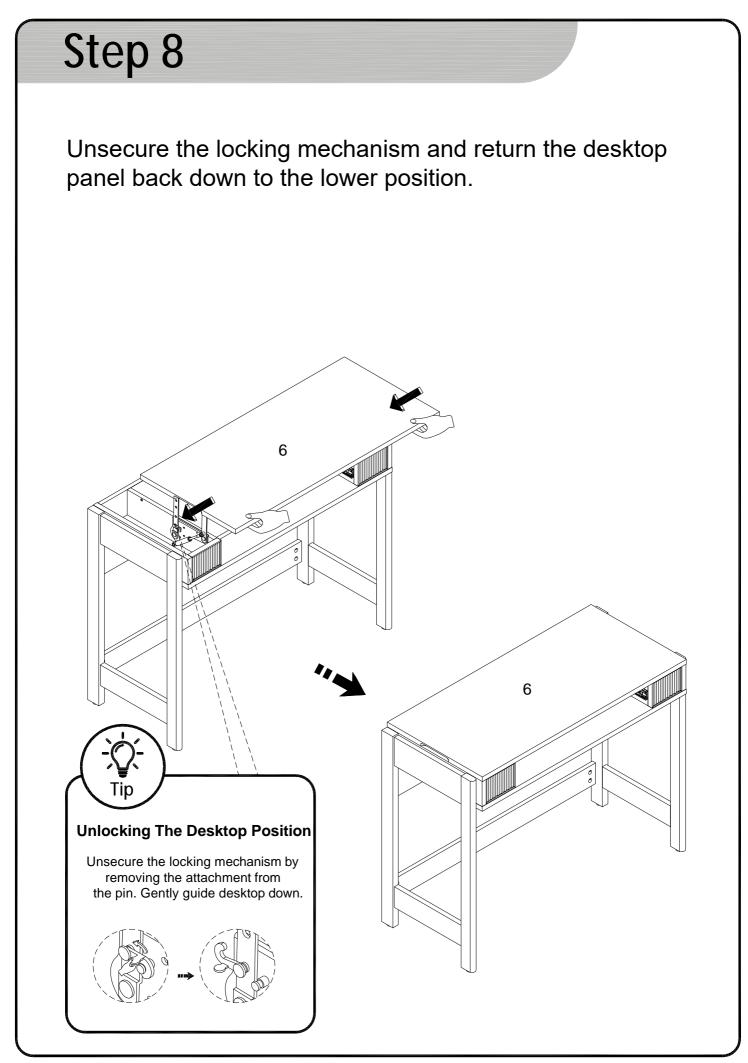

With the help of a friend, place the desk upright. Pull the lifting mechanism up to the top position and secure in place.

Attach the Left Drawer Panel (8) and the Right Drawer Panel (9) to the Back Drawer Panel (7) using 38mm Screws (M). Note: Ensure that the grooves are lined up across the three pieces.