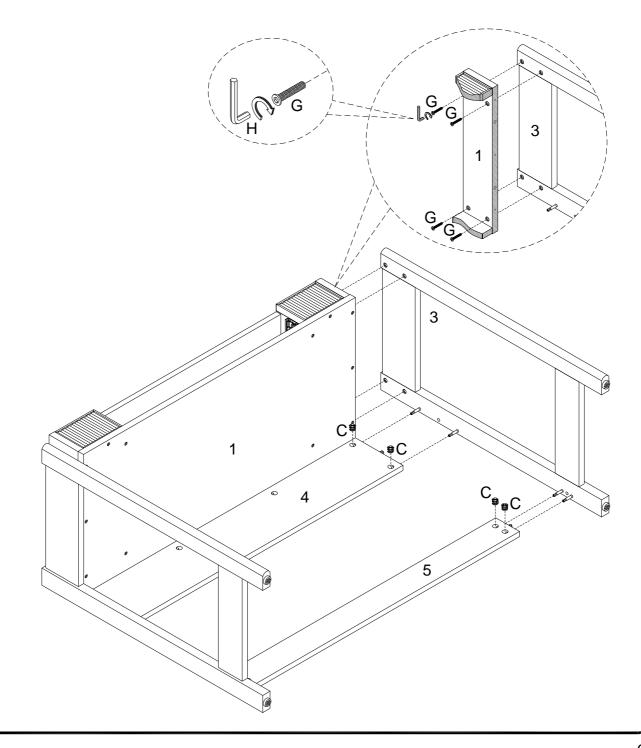

Repeat the same steps to attach the Right Panel (2) to the Desk Box (1) using 30mm Bolts (G). Bolts go through the inside of the Desk Box, into the Left Panel. Then attach the Right Panel (2) to the Back Panel (4) and Support Panel (5) using Cam Locks (C). Secure with a screwdriver.