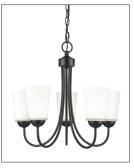

#### 9805 - FIVE LIGHT CHANDELIER

Effortless design enhanced with elegant and sweeping lines is the hallmark of the Ivey Lake Collection. Classically etched white glass globes provide the perfect enhancement for this stately design line with finishes available in either matte black or satin nickel.

9805 MB

### Finish & Material

Finish MB - Matte Black

SN - Sati Nickel

Material Metal