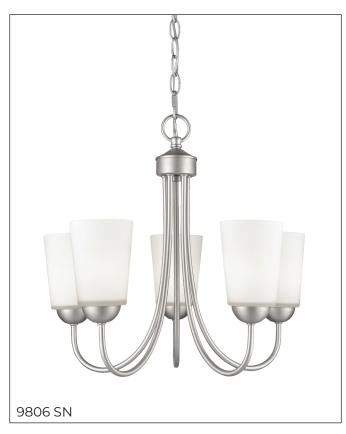

#### 9805 - FIVE LIGHT CHANDELIER

Effortless design enhanced with elegant and sweeping lines is the hallmark of the Ivey Lake Collection. Classically etched white glass globes provide the perfect enhancement for this stately design line with finishes available in either matte black or satin nickel.

# **Dimensions**

Width 20" Height 17" 60″ Chain 120" Wire Length Weight 11.8 lbs

### Finish & Material

Finish MB - Matte Black

SN - Sati Nickel

Material Metal

## Glass/Shade

Shade **Etched White** 

# Bulbs 5-Medium Bulbs Base Medium (E26) Watts per Bulb 100W 120V Voltage Bulbs Included No

#### **Item Number**

SKU'S 9805 MB

9805 SN