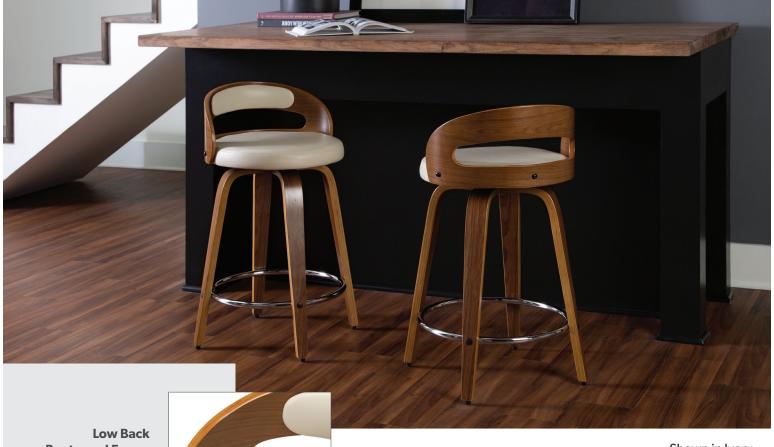

## Wood and Vinyl Swivel Counter Stool

#### 360-degree Swivel Allows for unrestricted 360-degree movement

• Mid century modern swivel seat stool

- Curved seat back with vinyl cushion on the inside
- Waterfall solid wood legs with a Walnut finish
- Round shaped chrome footrest
- Easy installation
- Plastic floor protectors prevent surface scratches and marks
- Backed by our 5 Year Limited Warranty

#### Shown in Ivory