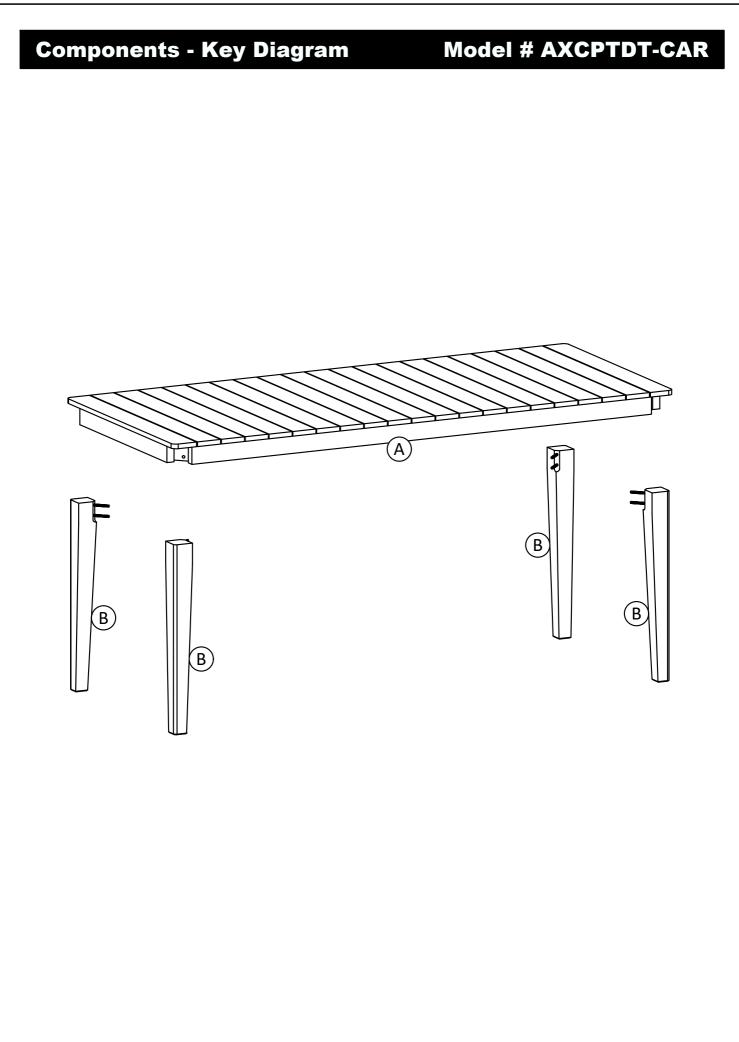

## Model # AXCPTDT-CAR

1. Attach Legs (B) to Table Top (A) using Washers (1), Lock Washers (2) and Nuts (3). 2. Use Wrench (4) to tighten Nuts. Do not over-tighten.