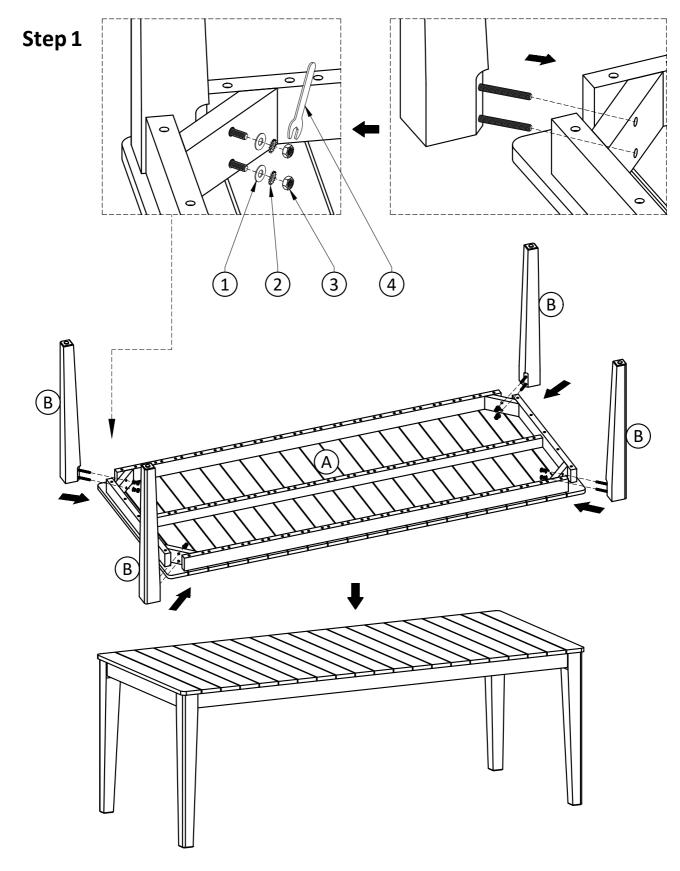

## Assembly

## Model # AXCPTDT-CAR

1. Attach Legs (B) to Table Top (A) using Washers (1), Lock Washers (2) and Nuts (3). 2. Use Wrench (4) to tighten Nuts. Do not over-tighten.