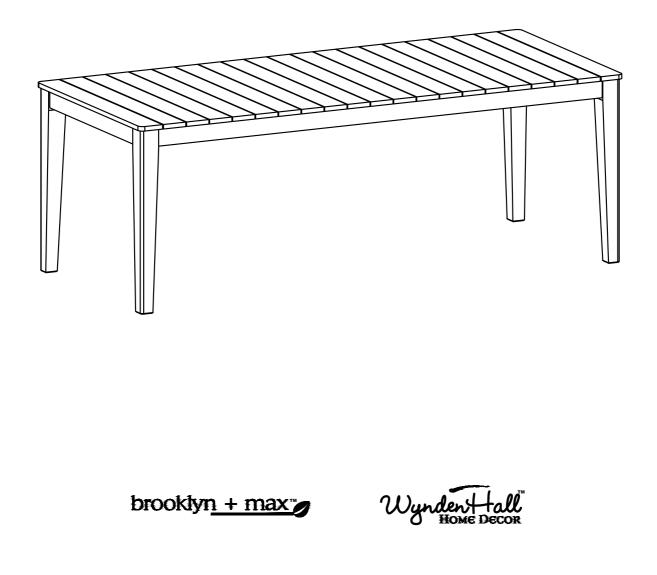

## Outdoor Dining Table

Model # AXCPTDT-CAR

## Model # AXCPTDT-CAR

1. Attach Legs (B) to Table Top (A) using Washers (1), Lock Washers (2) and Nuts (3). 2. Use Wrench (4) to tighten Nuts. Do not over-tighten.