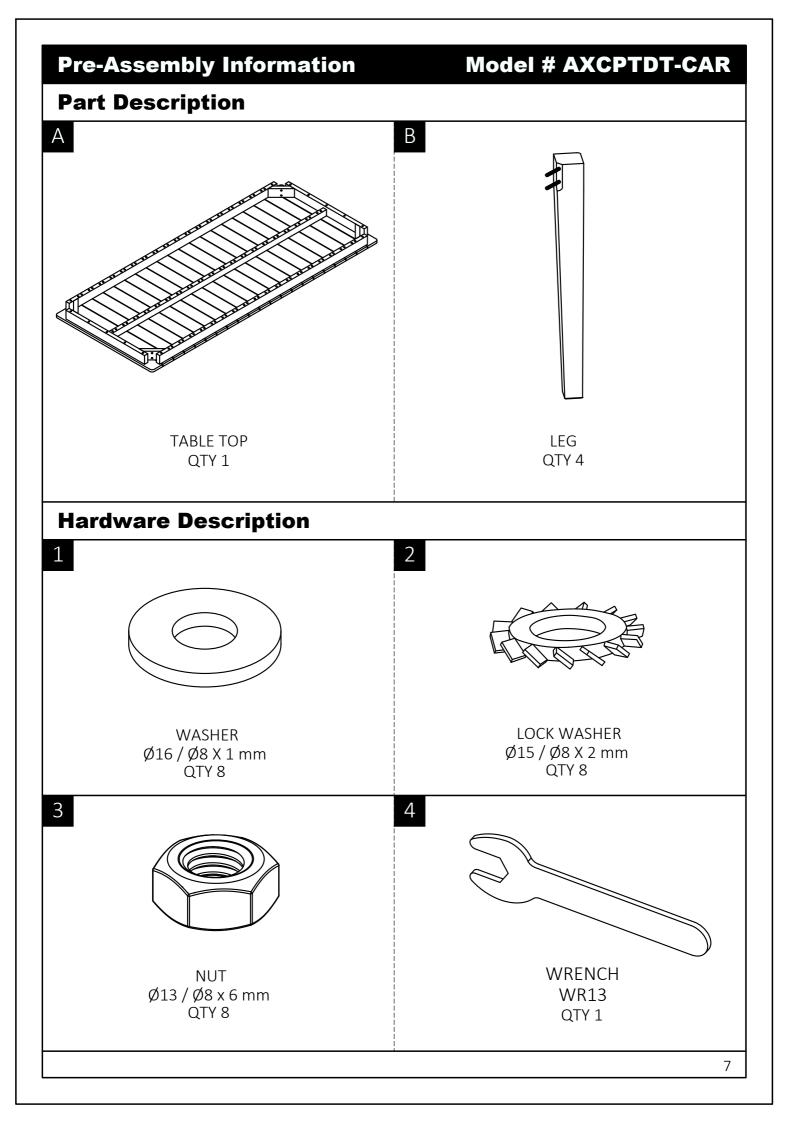

## **Safety Information**

Identify all the parts and hardware. Do not discard of the packaging until you have checked that you have all of the parts and hardware required. Hardware package may have spare parts.

## Model # AXCPTDT-CAR

1. Attach Legs (B) to Table Top (A) using Washers (1), Lock Washers (2) and Nuts (3). 2. Use Wrench (4) to tighten Nuts. Do not over-tighten.