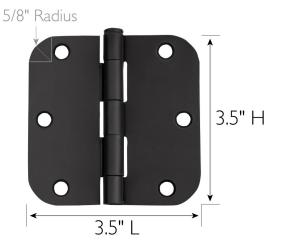

## **SPECIFICATIONS**

MATERIAL CONSTRUCTION: MOUNTING HARDWARE INCLUDED: TOOLS NEEDED FOR INSTALLATION: ASSEMBLED DIMENSIONS: ASSEMBLED WEIGHT: CROSS BORE: CORNER RADIUS: PROJECTION: HINGE TYPE: NUMBER OF HOOKS: Steel Yes Screwdriver 3.5" H ×3.5" L × 0.09" D I.17 lbs. N/A 0.625" N/A Butt Hinge N/A