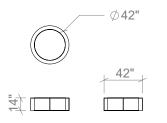

#### TABLES

54 INCH ROUND COFFEE TABLE

54 INCH ROUND COFFEE TABLE

54 INCH ROUND COFFEE TABLE