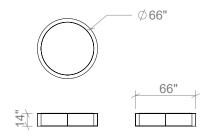

#### TABLES

54 INCH ROUND COFFEE TABLE

54 INCH ROUND COFFEE TABLE

54 INCH ROUND COFFEE TABLE