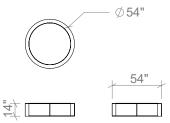

#### TABLES

54 INCH ROUND COFFEE TABLE

54 INCH ROUND COFFEE TABLE

54 INCH ROUND COFFEE TABLE