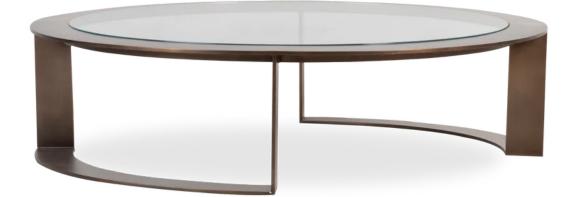

## THE UNITY COLLECTION

With a minimalist structure as its focus, the Unity Coffee Table embodies architectural integrity. Featuring a sleek, round glass top that offers a light and airy feel, it is supported by a sturdy base finished in warm matte bronze, creating a captivating interplay between transparency and solidity.

#### TABLETOP

Clear tempered glass

#### BASE

Plated steel with matte clear sealer

#### HARDWARE

Non-marring nylon levelling glides

#### FINISHES

Available in all ELTE Collection metal finishes