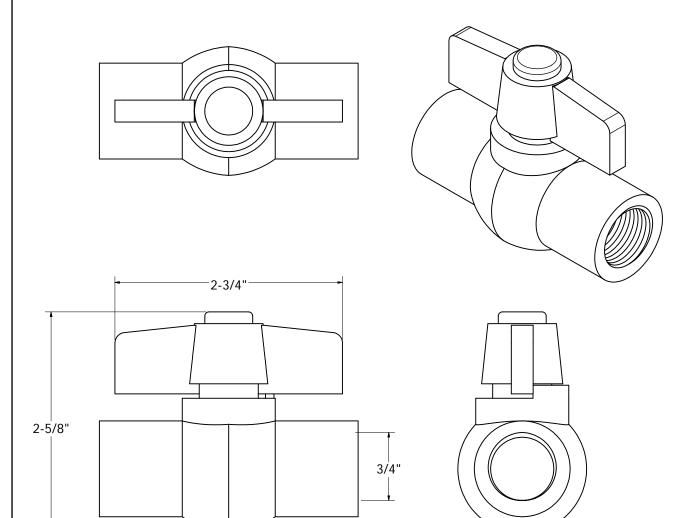

## PVC BALL VALVES THREADED ENDS

- ONE PIECE BODY CONSTRUCTION
- STANDARD PORT
- EPDM SEATS AND O RINGS
- WORKING PRESSURE 150 PSI AT 73° F
- QUARTER TURN OPERATION
- NOT FOR COMPRESSED AIR
- IDEAL FOR SWIMMING POOLS, **IRRIGATION AND WATER SUPPLY USES**
- SOLVENT ENDS COMPLY WITH **ASTM D 2466**
- THREADED ENDS COMPLY WITH ANSI B2.1
- LARGE FLOW OPENING