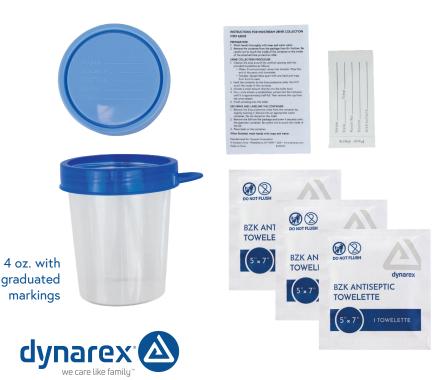

## **ITEM 43028**

- Provides essential components for efficient midstream urine sample collection
- Transparent plastic container allows for clear sample viewing
- Features a protective collar for easier handling
- Leak-resistant screw-on cap provides secure closure
- Includes three BZK towelettes for reduced risk of sample contamination
- Wide opening helps to minimize spills
- Features patient label and frosted writing area for clear identification
- Sterile for optimal hygiene
- Not made with natural rubber latex
- 100 kits per case