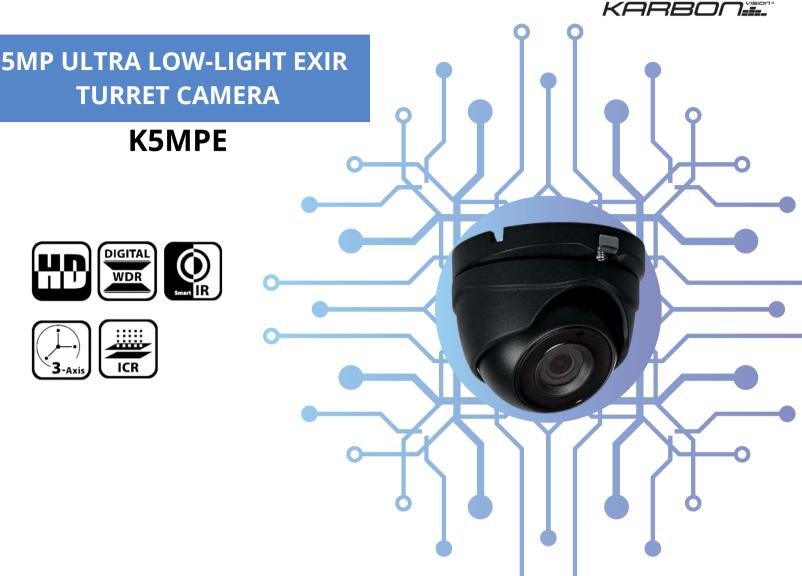

## **Key Features:**

- 5 MP high-performance COMS
- 2560 × 1944 resolution
- 2.8 mm, 3.6 mm, 6 mm fixed lens
- EXIR 2.0, smart IR, up to 20 m IR distance
- OSD menu, 2D DNR, DWDR
- 4 in 1 video output (switchable TVI/AHD/CVI/CVBS)
- IP67
- Up the coax