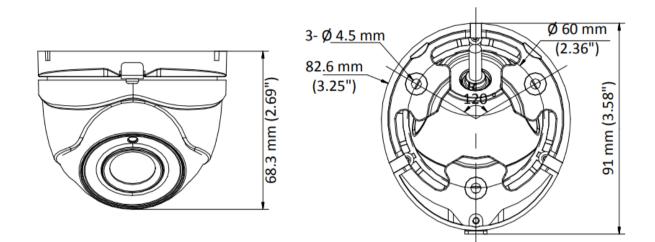

## Dimension

## Specifications

| Camera                            |                                                                                       |
|-----------------------------------|---------------------------------------------------------------------------------------|
| Image Sensor                      | 5 MP CMOS image sensor                                                                |
| Effective Pixels                  | 2560 (H) × 1944 (V)                                                                   |
| Min. Illumination                 | Color: 0.01 Lux @ (F1.2, AGC ON), 0 Lux with IR                                       |
| Shutter Time                      | PAL: 1/25 s to 1/50, 000 s<br>NTSC: 1/30 s to 1/50, 000 s                             |
| Lens                              | 2.8 mm, 3.6 mm, 6 mm fixed Lens                                                       |
| Horizontal Field of View          | 85.5° (2.8 mm), 80.1° (3.6 mm), 57.1° (6 mm)                                          |
| Lens Mount                        | M12                                                                                   |
| Day & Night                       | IR cut filter                                                                         |
| Angle Adjustment                  | Pan: 0° to 360°; Tilt: 0° to 75°; Rotate: 0° to 360°                                  |
| Synchronization                   | Internal synchronization                                                              |
| Frame Rate                        | PAL: 5 MP@20fps, 4 MP@25fps, 1080p@25fps<br>NTSC: 5 MP@20fps, 4 MP@30fps, 1080p@30fps |
| Menu                              |                                                                                       |
| AGC                               | Support                                                                               |
| D/N Mode                          | Auto/Color/BW (Black and White)                                                       |
| White Balance                     | ATW/MWB                                                                               |
| BLC                               | Support                                                                               |
| DWDR (Digital Wide Dynamic Range) | Support                                                                               |
| Language                          | English                                                                               |
| Functions                         | Brightness, Sharpness, DNR, Mirror, Smart IR                                          |
| Interface                         |                                                                                       |
| Video Output                      | 1 HD analog output                                                                    |
| Switch Button                     | TVI/AHD/CVI/CVBS                                                                      |
| General                           |                                                                                       |
| Operating Conditions              | -40 °C to 60 °C (-40 °F to 140 °F), humidity: 90% or less (non-condensation)          |
| Power Supply                      | 12 VDC ±25%                                                                           |
| Power Consumption                 | Max. 4.3 W                                                                            |
| Protection Level                  | IP67                                                                                  |
| Material                          | Metal                                                                                 |
| IR Range                          | Up to 20 m                                                                            |
| Communication                     | Up the coax, Protocol: HIKVISION-C (TVI output)                                       |
| Dimensions                        | 91 mm × 82.6 mm × 68.3 mm (3.58" × 3.25" × 2.69")                                     |
| Weight                            | Approx. 350 g (0.77 lb.)                                                              |