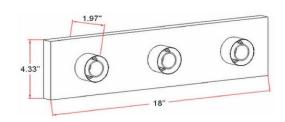

ASSEMBLED DIMENSIONS: 4.33" H × 18" L × 1.97" D

WEIGHT: 2.25 lbs.

**BACKPLATE DIMENSIONS:** N/A CANOPY/PLATE DIMENSIONS: N/A **GLASS/SHADE DIMENSIONS:** N/A **GLASS/SHADE MATERIAL:** N/A N/A GLASS/SHADE TYPE: **GLASS/SHADE COLOR:** N/A