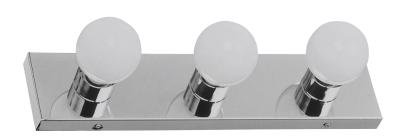

## 3-Light Vanity Light Polished Chrome

## **SPECIFICATIONS**

MOUNTING: Wall Mount

SLOPED CEILING ADAPTABLE:

LAMPTYPE I: Maximum 60W

Medium Base Bulb

**BULB INCLUDED:** No WATTS PER BULB: 60W **TOTAL WATTAGE:** 180W DIMMABLE: Yes

MATERIAL CONSTRUCTION: Steel