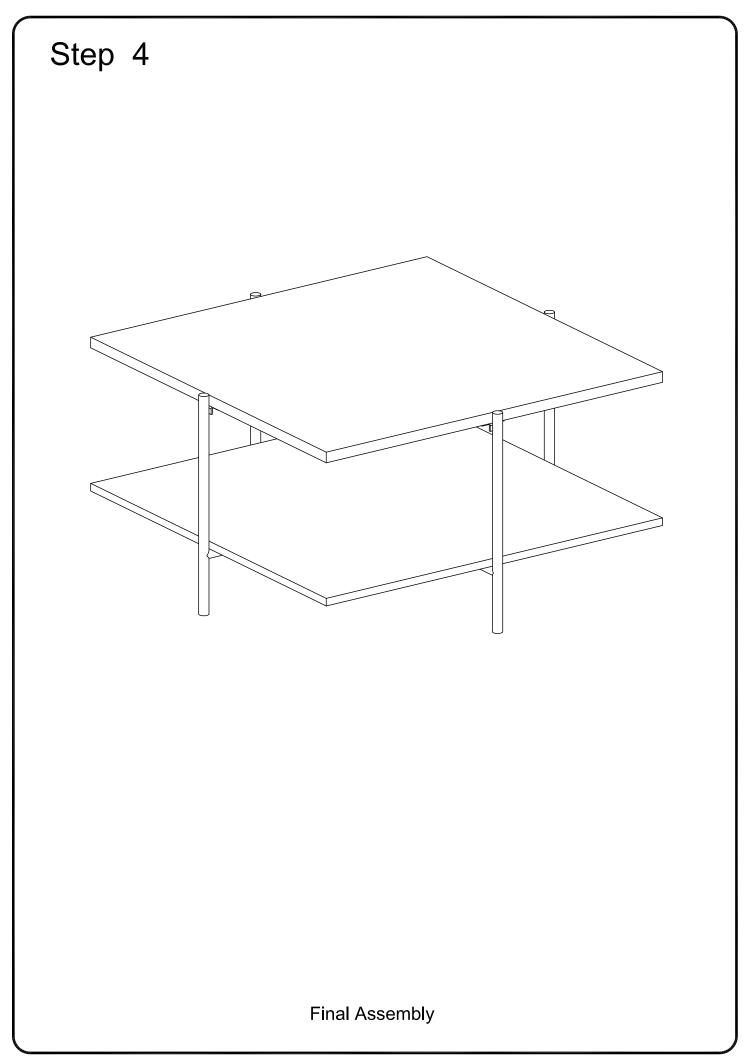

| Ø6x12mm | Bolt<br>Bolt                    | 1 | рс  |

The hardware quantities listed above are required for proper assembly. Some extra hardware may also have been included.

Les quantités de matériel indiquées ci-dessus sont requises pour un montage adéquat. Du matériel supplémentaire peut aussi avoir été inclus.

Las cantidades de materiales antes mencionadas son necesarias para el ensamblaje apropiado.Se podrían incluir algunas piezas de materiales adicionales.

Für die ordnungsgemäße Montage sind die oben aufgeführten Mengen der jeweiligen Beschlägen erforderlich. Möglicherweise sind zusätzliche Beschläge enthalten.