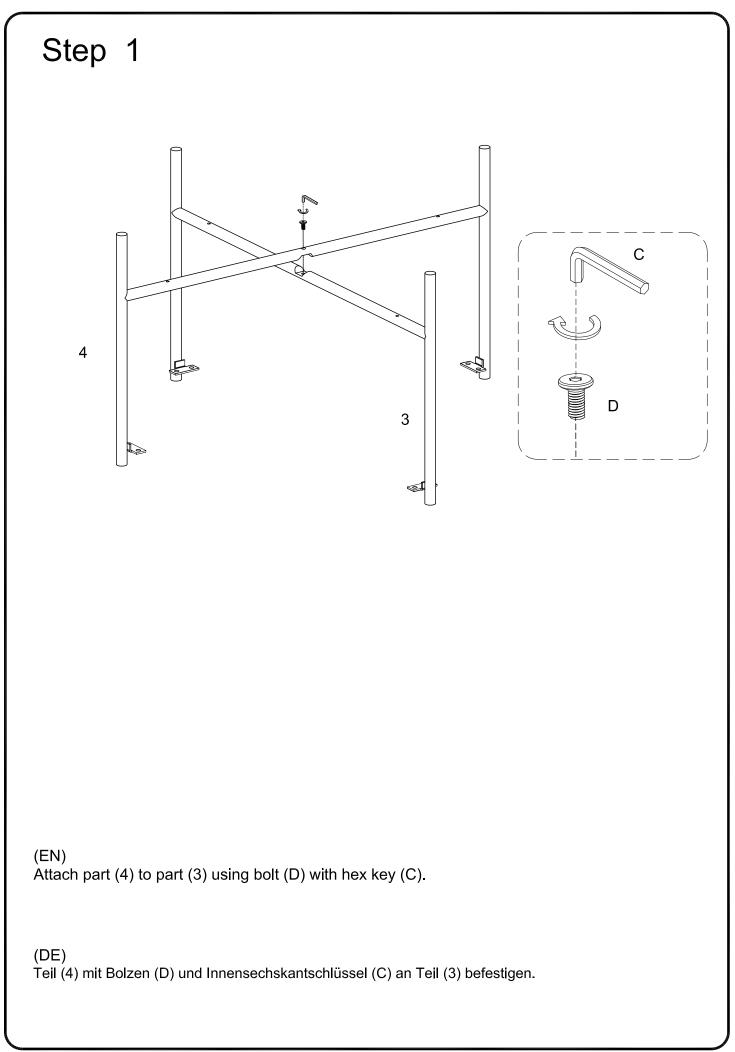

| Ø6x12mm | Bolt<br>Bolt                    | 1 | рс  |

The hardware quantities listed above are required for proper assembly. Some extra hardware may also have been included.

Les quantités de matériel indiquées ci-dessus sont requises pour un montage adéquat. Du matériel supplémentaire peut aussi avoir été inclus.

Las cantidades de materiales antes mencionadas son necesarias para el ensamblaje apropiado.Se podrían incluir algunas piezas de materiales adicionales.

Für die ordnungsgemäße Montage sind die oben aufgeführten Mengen der jeweiligen Beschlägen erforderlich. Möglicherweise sind zusätzliche Beschläge enthalten.