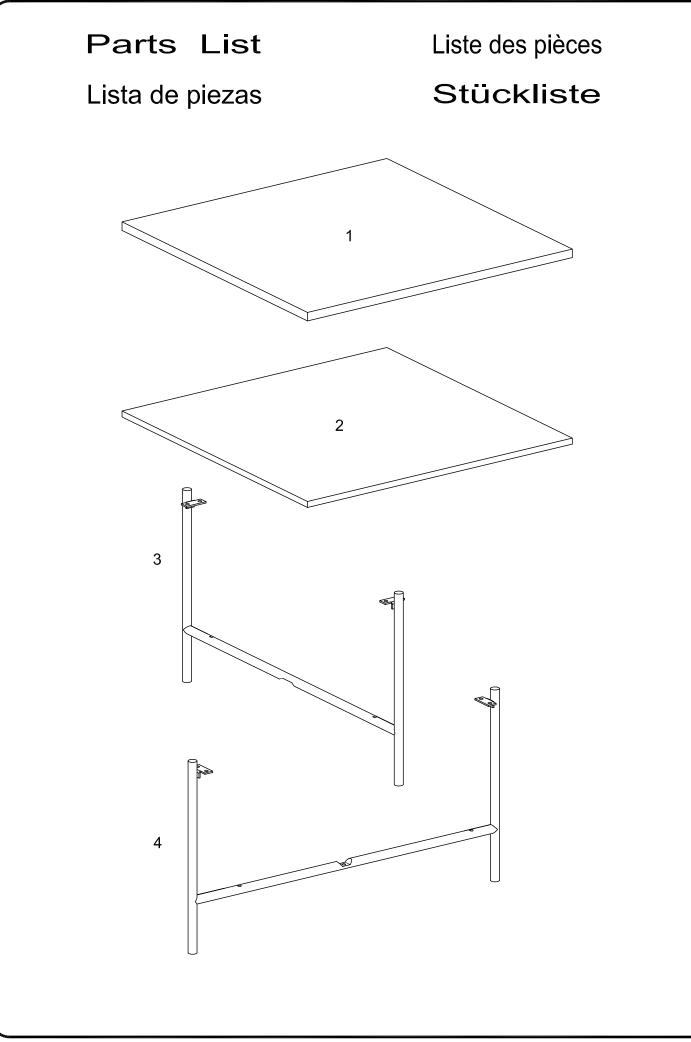

tornillos.
- V. No se deberán usar herramientas eléctricas en el ensamblaje de este producto.
- VI. Es probable que se necesite un taladro para asegurar el producto a la pared.

(ESP)

## Allgemeine Montagerichtlinien

- I. Vor der Montage muss überprüft werden, ob alle Teile und Hardware vorhanden sind.
- II. Führen Sie jeden Schritt sorgfältig durch, um die ordnungsgemäße Montage dieses Produkts zu gewährleisten.
- III. Um die Montage dieses Produkts zu vereinfachen, werden zwei Personen vorgeschlagen.
- IV. Die Haupthardware, die zum Zusammenbau dieses Produkts verwendet wird, sind: Schrauben und Muttern.
- V. Elektrowerkzeuge sollten nicht für die Montage dieses Produkts verwendet werden.
- VI. Möglicherweise ist ein Bohrer zur Befestigung des Produkts an der Wand erforderlich.

(DE)



| Hardware List<br>Liste des pièces |