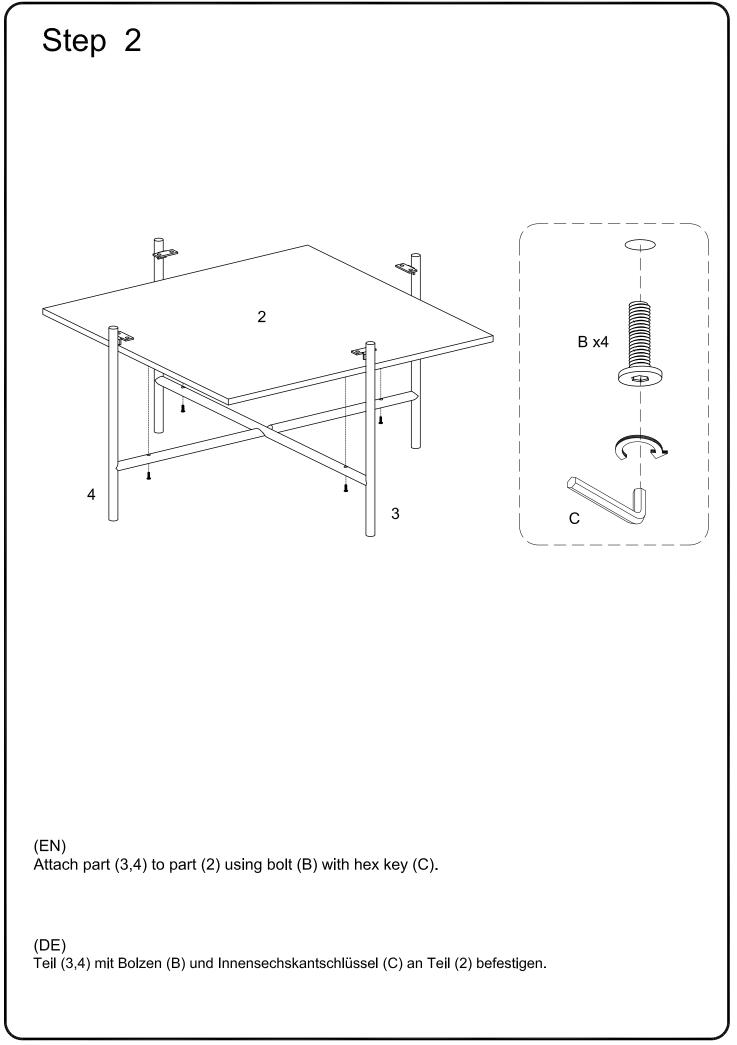

(DE)

| Hardware List<br>Liste des pièces |                                                                                                                                                                                                                                                                                                                                                                                                                                                                                                                                                                                                                                                                                                                                                                                                                                                                                                                                                                                                                                                                                                                                                                                                                                                                                                                                                                                                                                                                                                                                                                                                                                                                                                                                                                                                                                                                                    |         | Liste du matériel<br>Teileliste |   |     |
|-----------------------------------|------------------------------------------------------------------------------------------------------------------------------------------------------------------------------------------------------------------------------------------------------------------------------------------------------------------------------------------------------------------------------------------------------------------------------------------------------------------------------------------------------------------------------------------------------------------------------------------------------------------------------------------------------------------------------------------------------------------------------------------------------------------------------------------------------------------------------------------------------------------------------------------------------------------------------------------------------------------------------------------------------------------------------------------------------------------------------------------------------------------------------------------------------------------------------------------------------------------------------------------------------------------------------------------------------------------------------------------------------------------------------------------------------------------------------------------------------------------------------------------------------------------------------------------------------------------------------------------------------------------------------------------------------------------------------------------------------------------------------------------------------------------------------------------------------------------------------------------------------------------------------------|---------|---------------------------------|---|-----|
| A                                 | and the second sec | Ø6x15mm | Bolt<br>Bolt                    | 8 | pcs |
| В                                 |                                                                                                                                                                                                                                                                                                                                                                                                                                                                                                                                                                                                                                                                                                                                                                                                                                                                                                                                                                                                                                                                                                                                                                                                                                                                                                                                                                                                                                                                                                                                                                                                                                                                                                                                                                                                                                                                                    | Ø6x25mm | Bolt<br>Bolt                    | 4 | pcs |
| С                                 |                                                                                                                                                                                                                                                                                                                                                                                                                                                                                                                                                                                                                                                                                                                                                                                                                                                                                                                                                                                                                                                                                                                                                                                                                                                                                                                                                                                                                                                                                                                                                                                                                                                                                                                                                                                                                                                                                    | M4      | Hex Key<br>Hex Key              | 1 | рс  |
| D                                 |                                                                                                                                                                                                                                                                                                                                                                                                                                                                                                                                                                                                                                                                                                                                                                                                                                                                                                                                                                                                                                                                                                                                                                                                                                                                                                                                                                                                                                                                                                                                                                                                                                                                                                                                                                                                                                                                                    | Ø6x12mm | Bolt<br>Bolt                    | 1 | рс  |