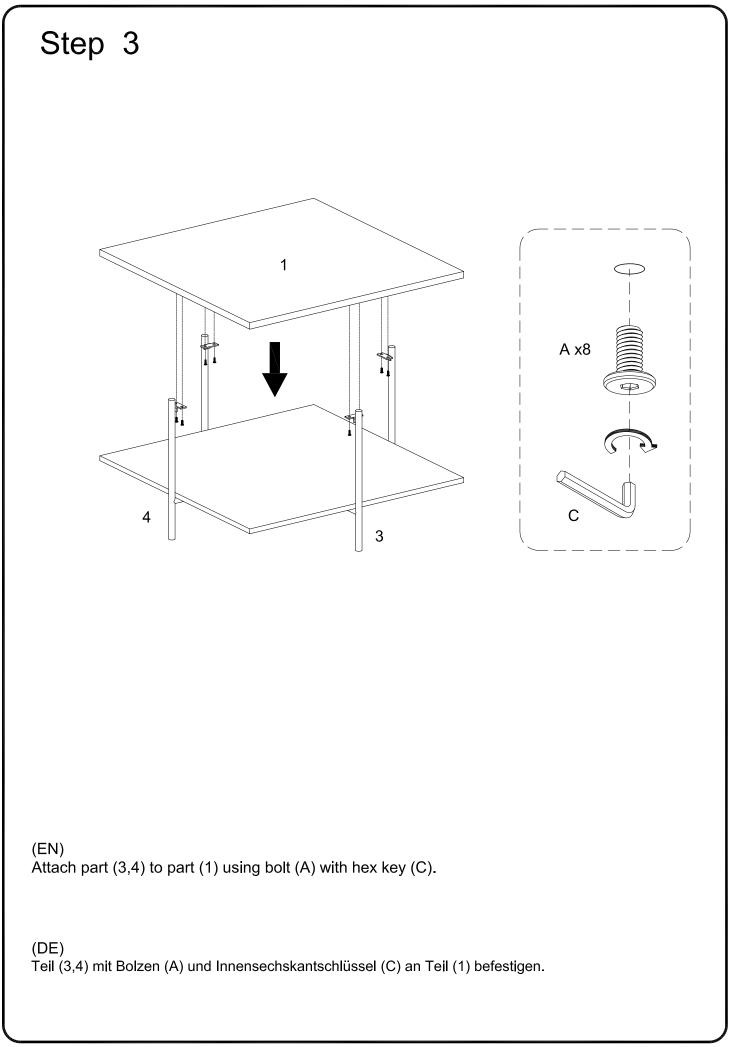

(DE)

| Hardware List<br>Liste des pièces |                                                                                                                                                                                                                                                                                                                                                                                                                                                                                                                                                                                                                                                                                                                                                                                                                                                                                                                                                                                                                                                                                                                                                                                                                                                                                                                                                                                                                                                                                                                                                                                                                                                                                                                                                                                                                                                                                    |         | Liste du matériel<br>Teileliste |   |     |
|-----------------------------------|------------------------------------------------------------------------------------------------------------------------------------------------------------------------------------------------------------------------------------------------------------------------------------------------------------------------------------------------------------------------------------------------------------------------------------------------------------------------------------------------------------------------------------------------------------------------------------------------------------------------------------------------------------------------------------------------------------------------------------------------------------------------------------------------------------------------------------------------------------------------------------------------------------------------------------------------------------------------------------------------------------------------------------------------------------------------------------------------------------------------------------------------------------------------------------------------------------------------------------------------------------------------------------------------------------------------------------------------------------------------------------------------------------------------------------------------------------------------------------------------------------------------------------------------------------------------------------------------------------------------------------------------------------------------------------------------------------------------------------------------------------------------------------------------------------------------------------------------------------------------------------|---------|---------------------------------|---|-----|
| A                                 | and the second sec | Ø6x15mm | Bolt<br>Bolt                    | 8 | pcs |
| В                                 |                                                                                                                                                                                                                                                                                                                                                                                                                                                                                                                                                                                                                                                                                                                                                                                                                                                                                                                                                                                                                                                                                                                                                                                                                                                                                                                                                                                                                                                                                                                                                                                                                                                                                                                                                                                                                                                                                    | Ø6x25mm | Bolt<br>Bolt                    | 4 | pcs |
| С                                 |                                                                                                                                                                                                                                                                                                                                                                                                                                                                                                                                                                                                                                                                                                                                                                                                                                                                                                                                                                                                                                                                                                                                                                                                                                                                                                                                                                                                                                                                                                                                                                                                                                                                                                                                                                                                                                                                                    | M4      | Hex Key<br>Hex Key              | 1 | рс  |
| D                                 |                                                                                                                                                                                                                                                                                                                                                                                                                                                                                                                                                                                                                                                                                                                                                                                                                                                                                                                                                                                                                                                                                                                                                                                                                                                                                                                                                                                                                                                                                                                                                                                                                                                                                                                                                                                                                                                                                    | Ø6x12mm | Bolt<br>Bolt                    | 1 | рс  |