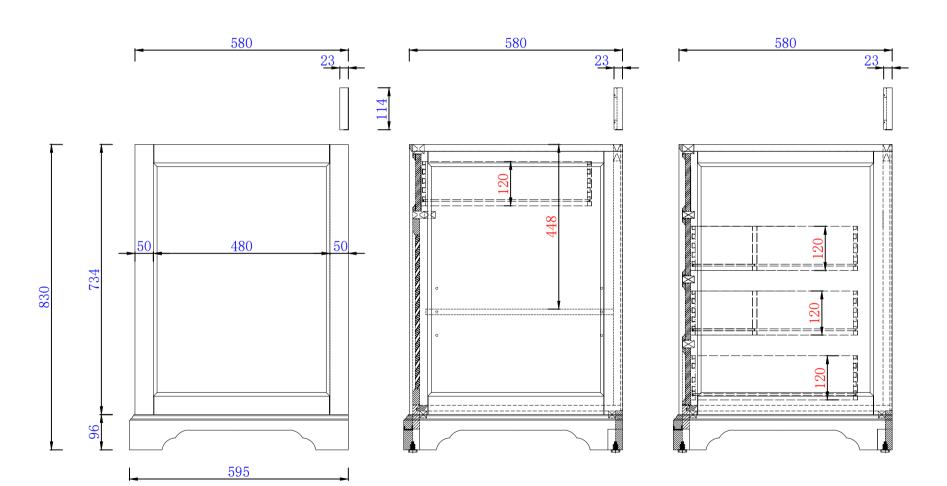

## JAMES MARTIN

NOTE ONE: Countertops are not shown in these diagrams .(Cabinet Only)

NOTE TWO: Wood Backsplash (Shown) is designed for the molding detail to align with sinks in James Martin's Optional Countertops. Customers' own countertops and sinks may align differently.

Please consult our website for Countertop Diagrams: www.jamesmartinvanities.com

52Amm

JAMES MARTIN

NOTE ONE: Countertops are not shown in these diagrams .(Cabinet Only)

NOTE TWO: Internal Shelves (Shown) are designed to align with sinks in James Martin's Optional Countertops. Customers' own countertops and sinks may align differently, and modification may be required. Please consult our website for Countertop Diagrams: www.jamesmartinvanities.com

52Amm

JAMES MARTIN

Savannah 1524mm Single Vanity Cabinet Diagrams with Dimensions page 03 of 03

NOTE ONE: Countertops are not shown in these diagrams .(Cabinet Only) NOTE TWO: Wood Backsplash (Shown) is designed for the molding detail to align with sinks in James Martin's Optional Countertops. Customers' own countertops and sinks may align differently. Please consult our website for Countertop Diagrams: www.jamesmartinvanities.com