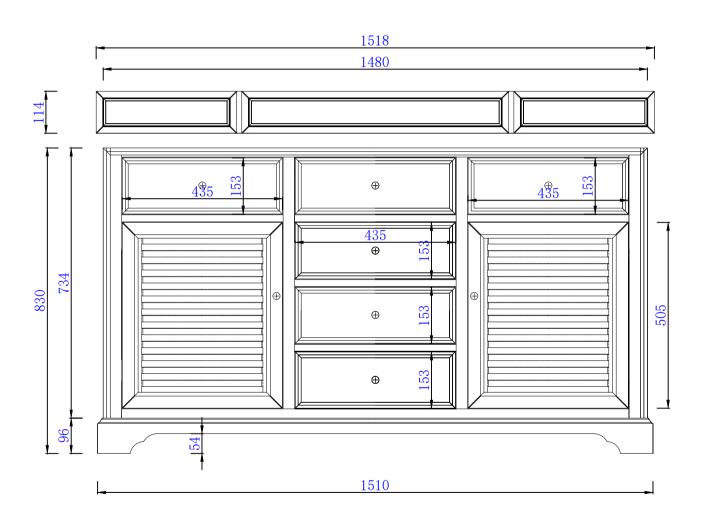

## JAMES MARTIN

NOTE ONE: Countertops are not shown in these diagrams .(Cabinet Only)

NOTE TWO: Wood Backsplash (Shown) is designed for the molding detail to align with sinks in James Martin's Optional Countertops. Customers' own countertops and sinks may align differently.

Please consult our website for Countertop Diagrams: www.jamesmartinvanities.com

52Amm

JAMES MARTIN

NOTE ONE: Countertops are not shown in these diagrams .(Cabinet Only)

NOTE TWO: Internal Shelves (Shown) are designed to align with sinks in James Martin's Optional Countertops. Customers' own countertops and sinks may align differently, and modification may be required. Please consult our website for Countertop Diagrams: www.jamesmartinvanities.com