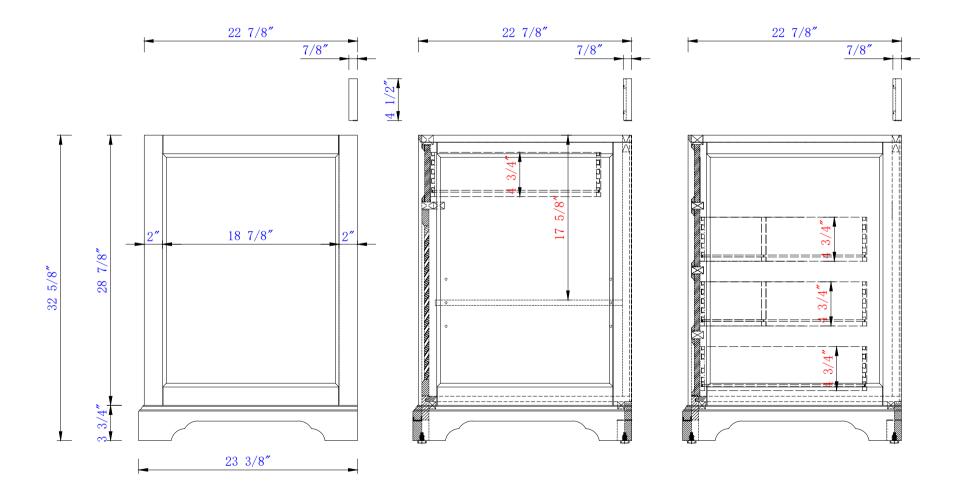

Please consult our website for Countertop Diagrams: www.jamesmartinvanities.com

JAMES MARTIN

NOTE ONE: Countertops are not shown in these diagrams .(Cabinet Only)

NOTE TWO: Internal Shelves (Shown) are designed to align with sinks in James Martin's Optional Countertops. Customers' own countertops and sinks may align differently, and modification may be required. Please consult our website for Countertop Diagrams: www.jamesmartinvanities.com