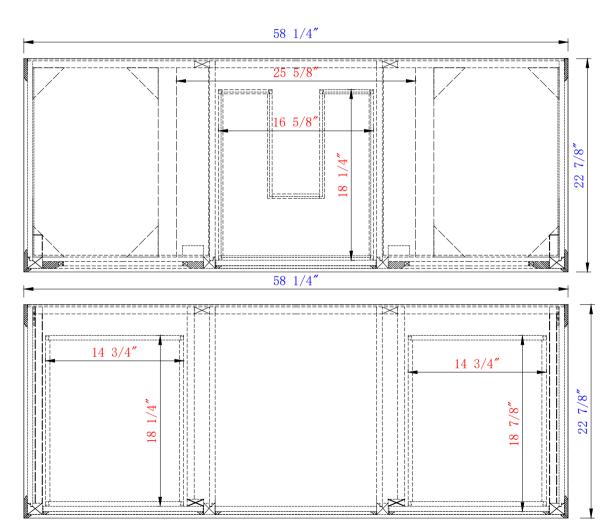

Please consult our website for Countertop Diagrams: www.jamesmartinvanities.com

JAMES MARTIN

NOTE ONE: Countertops are not shown in these diagrams .(Cabinet Only)

NOTE TWO: Internal Shelves (Shown) are designed to align with sinks in James Martin's Optional Countertops. Customers' own countertops and sinks may align differently, and modification may be required. Please consult our website for Countertop Diagrams: www.jamesmartinvanities.com