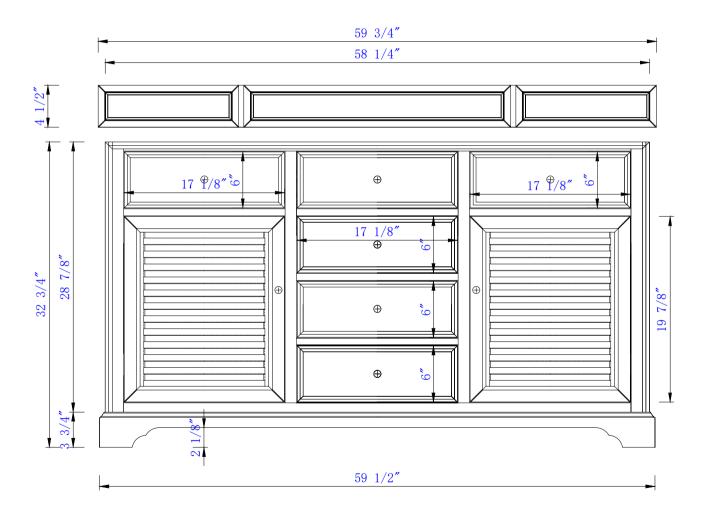

## JAMES MARTIN

NOTE ONE: Countertops are not shown in these diagrams .(Cabinet Only)

NOTE TWO: Wood Backsplash (Shown) is designed for the molding detail to align with sinks in James Martin's Optional Countertops. Customers' own countertops and sinks may align differently.

Please consult our website for Countertop Diagrams: www.jamesmartinvanities.com

JAMES MARTIN

NOTE ONE: Countertops are not shown in these diagrams .(Cabinet Only)

NOTE TWO: Internal Shelves (Shown) are designed to align with sinks in James Martin's Optional Countertops. Customers' own countertops and sinks may align differently, and modification may be required. Please consult our website for Countertop Diagrams: www.jamesmartinvanities.com