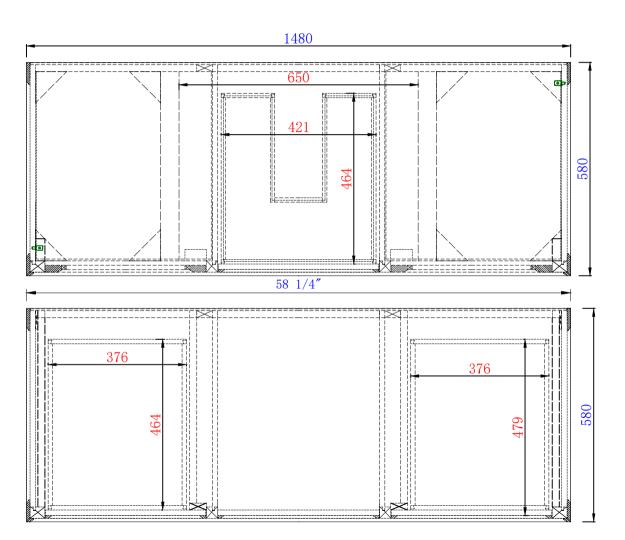

## JAMES MARTIN

NOTE ONE: Countertops are not shown in these diagrams .(Cabinet Only)

NOTE TWO: Wood Backsplash (Shown) is designed for the molding detail to align with sinks in James Martin's Optional Countertops. Customers' own countertops and sinks may align differently.

Please consult our website for Countertop Diagrams: www.jamesmartinvanities.com

JAMES MARTIN

NOTE ONE: Countertops are not shown in these diagrams .(Cabinet Only)

NOTE TWO: Internal Shelves (Shown) are designed to align with sinks in James Martin's Optional Countertops. Customers' own countertops and sinks may align differently, and modification may be required. Please consult our website for Countertop Diagrams: www.jamesmartinvanities.com

JAMES MARTIN

Savannah 60" Single Vanity Cabinet Diagrams with Dimensions page 03 of 03

NOTE ONE: Countertops are not shown in these diagrams .(Cabinet Only) NOTE TWO: Wood Backsplash (Shown) is designed for the molding detail to align with sinks in James Martin's Optional Countertops. Customers' own countertops and sinks may align differently. Please consult our website for Countertop Diagrams: www.jamesmartinvanities.com