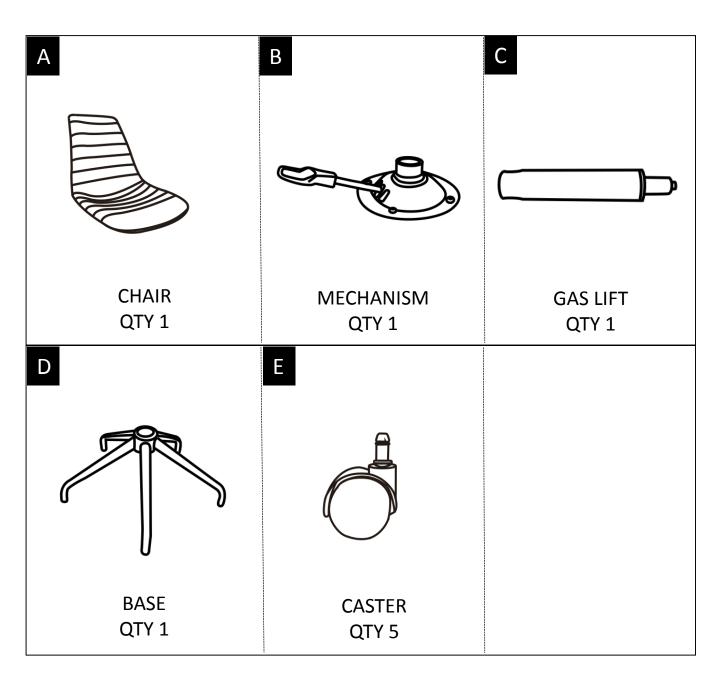

#### **PARTS DESCRIPTION**

**NEED HELP?** For help with assembly or if you are missing a part, Please call customer service at 1-866-518-0120 ext. 262 (9 am to 4 pm EST)