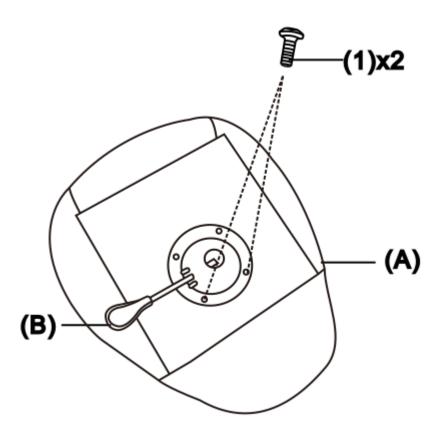

#### STEP 2

Place the Chair (A) on its back on a flat smooth surface. Attach the Mechanism (B) to the bottom of Chair (A) with two Bolts (1) to the top two holes on the Mechanism (B). Use Allen Key (2) to tighten.