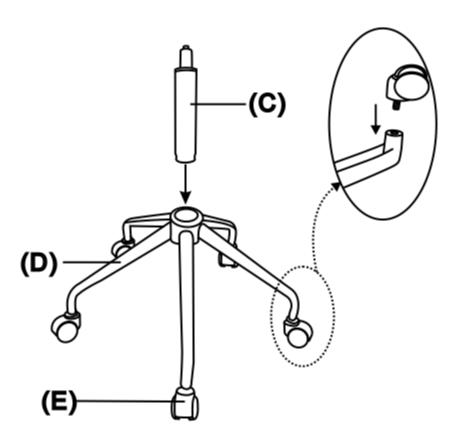

## STEP 1

Place the Base (D) upside down on a flat smooth surface. Attach the Casters (E) to the Base (D). Attach Gas Lift (C) to the Base (D).