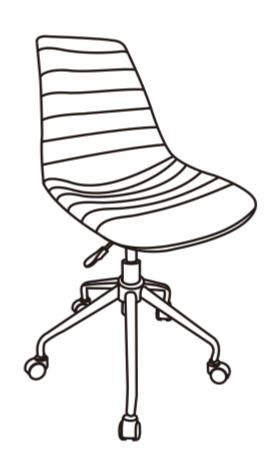

# **REANEY / WICKS / ANGUS**

# **SWIVEL OFFICE CHAIR**

**MODEL # AXCOCHR-09** 









## Questions, problems, assembly help, missing parts?

No need to return the product, we will gladly help and ship your replacement parts free of charge
Please call Customer Service at 1-866-518-0120 ext. 262
Monday to Friday between 9 am – 4 pm EST
or go to

www.simpli-home.com/parts request

| In order to assist you in a timely manner, please have the following information ready: |                       |
|-----------------------------------------------------------------------------------------|-----------------------|
| Model #                                                                                 | Part Number or Letter |
| Purchased at                                                                            | _Date of Purchase     |

If you wish to return the produc