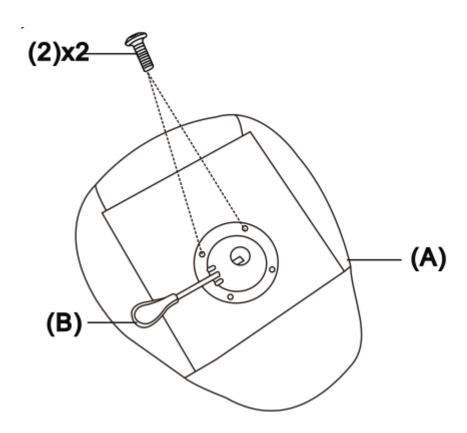

## STEP 3

Attach the Mechanism (B) to the bottom of Chair (A) with two Bolts (2) to the bottom two holes on the Mechanism (B). Use Allen Key (2) to tighten.