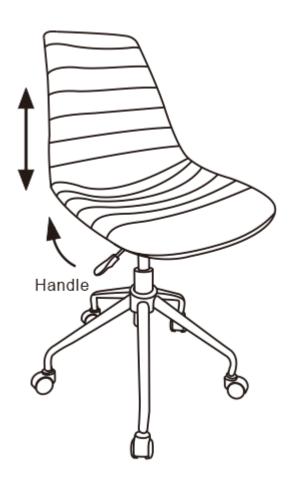

#### STEP 5

To raise the seat, lift your weight off the seat and reach underneath the right side of the Chair to lift the handle up slowly with a clockwise twisting motion to allow the Chair to rise to desired height.

To lower seat, lift the handle slowly with a clockwise twisting motion while seated.