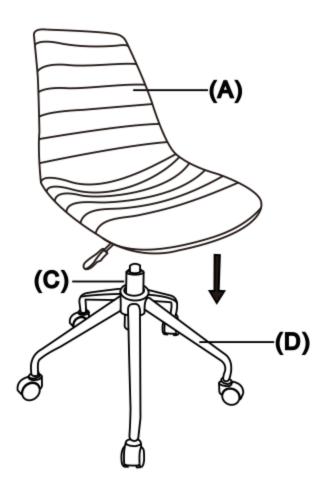

er service at 1-866-518-0120 ext. 262 (9 am to 4 pm EST)

# **PRE-ASSEMBLY INFORMATION**

#### HARDWARE DESCRIPTION



**NEED HELP?** For help with assembly or if you are missing a part, Please call customer service at 1-866-518-0120 ext. 262 (9 am to 4 pm EST)

## STEP 1



Place the Base (D) upside down on a flat smooth surface. Attach the Casters (E) to the Base (D). Attach Gas Lift (C) to the Base (D).

#### STEP 2



Place the Chair (A) on its back on a flat smooth surface. Attach the Mechanism (B) to the bottom of Chair (A) with two Bolts (1) to the top two holes on the Mechanism (B). Use Allen Key (2) to tighten.

## STEP 3



Attach the Mechanism (B) to the bottom of Chair (A) with two Bolts (2) to the bottom two holes on the Mechanism (B). Use Allen Key (2) to tighten.

# STEP 4



Place the Chair (A) right side up the Gas Lift (C).

#### STEP 5



To raise the seat, lift your weight off the seat and reach underneath the right side of the Chair to lift the handle up slowly with a clockwise twisting motion to allow the Chair to rise to desired height.

To lower seat, lift the handle slowly with a clockwise twisting motion while seated.





#### **WARRANTY**

Thank you for purchasing a **Simpli Home – Wyndenhall – Brooklyn + Max** product. These products have been made to demanding, high-quality standards and are guaranteed for domestic use against manufacturing faults for a period of 12 months from the date of purchase. This warranty does not affect your statutory rights.

In case of any malfunction of your product (failure, missing parts, etc.) please contact us a