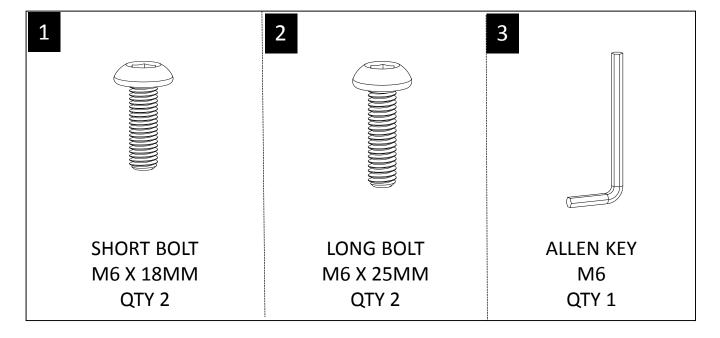

#### HARDWARE DESCRIPTION

**NEED HELP?** For help with assembly or if you are missing a part, Please call customer service at 1-866-518-0120 ext. 262 (9 am to 4 pm EST)