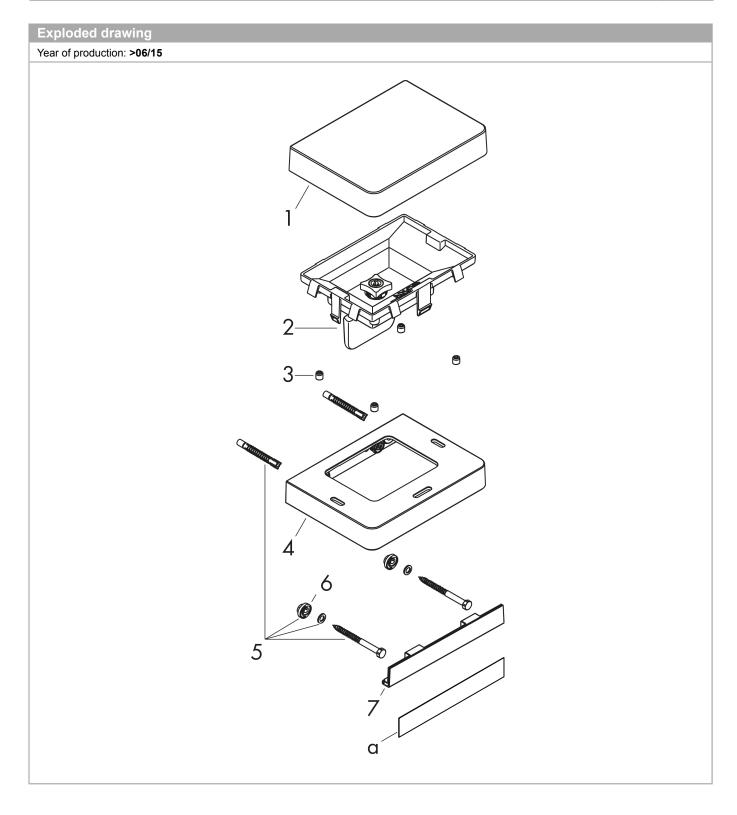

## AXOR Universal Accessories Soap Dispenser with Shelf

Finishes : chrome Part no. : 42819000

| Spare parts list Year of production: >06/15 |                                          |          |    |    |
|---------------------------------------------|------------------------------------------|----------|----|----|
| Pos.                                        | Description                              | Part no. | PC | PU |
| 1                                           | cover                                    | 92428000 | 0  | 1  |
| 2                                           | pump                                     | 93321000 | 0  | 1  |
| 3                                           | screw cover                              | 96762000 | 0  | 1  |
| 4                                           | support element                          | 92425000 | 0  | 1  |
| 5                                           | mounting set                             | 92841000 | 0  | 1  |
| 6                                           | excentric socket                         | 97604000 | 0  | 1  |
| 7                                           | cover                                    | 92427000 | 0  | 1  |
| a                                           | cover                                    | 42890000 | 0  | 1  |
| b                                           | set of adapters                          | 42870000 | 0  | 1  |
| С                                           | mounting kit for two-sided glass montage | 42841000 | 0  | 1  |