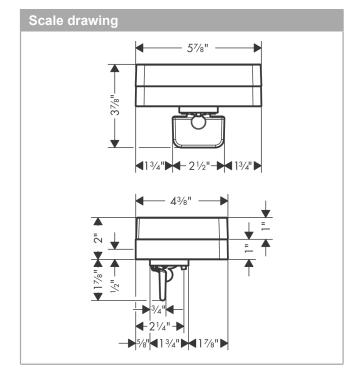

## AXOR Universal Accessories Soap Dispenser with Shelf

Finishes : chrome Part no. : 42819000

| Spare parts list Year of production: >06/15 |                                          |          |    |    |
|---------------------------------------------|------------------------------------------|----------|----|----|
| Pos.                                        | Description                              | Part no. | PC | PU |
| 1                                           | cover                                    | 92428000 | 0  | 1  |
| 2                                           | pump                                     | 93321000 | 0  | 1  |
| 3                                           | screw cover                              | 96762000 | 0  | 1  |
| 4                                           | support element                          | 92425000 | 0  | 1  |
| 5                                           | mounting set                             | 92841000 | 0  | 1  |
| 6                                           | excentric socket                         | 97604000 | 0  | 1  |
| 7                                           | cover                                    | 92427000 | 0  | 1  |
| a                                           | cover                                    | 42890000 | 0  | 1  |
| b                                           | set of adapters                          | 42870000 | 0  | 1  |
| С                                           | mounting kit for two-sided glass montage | 42841000 | 0  | 1  |