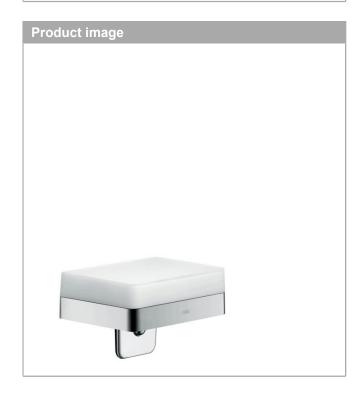

## AXOR Universal Accessories Soap Dispenser with Shelf

Finishes : chrome Part no. : 42819000

## **Features**

· Glass, Metal

· 6 oz. capacity

AXOR Universal Accessories Soap Dispenser with Shelf

Finishes : **chrome** Part no. : **42819000** 