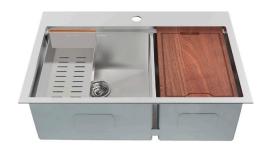

#### Features:

- Durable, 18G stainless steel
- Dual basin
- Easy-to clean, rounded corners
- Accessory ledge
- Sound absorbing pads
- Cross breaks for complete drainage
- 10" Basin depth

#### **Included Parts:**

- Top-Mount Workstation Sink: SM-KT778

Slotted Drain: SM-KD788Cutting Board: SM-KA796

- Colander: SM-KA790