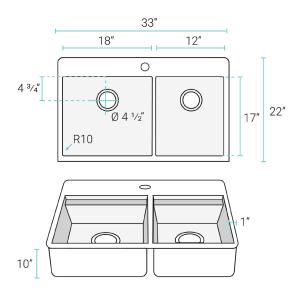

sin
- Easy-to clean, rounded corners
- Accessory ledge
- Sound absorbing pads
- Cross breaks for complete drainage
- 10" Basin depth

#### Installation:

- Top-mount

#### Colors & Finishes:

■ Stainless Steel: SM-KT778

### Specifications:

- N.W: 28.2 lb.

- L: 33" x W: 22" x H: 10"

#### **Included Parts:**

- Top-Mount Workstation Sink: SM-KT778

Slotted Drain: SM-KD788Cutting Board: SM-KA796

- Colander: SM-KA790

## Compatible Parts (sold separately):

- 3-Bowl Serving Board: SM-KD791

- 6-Bowl Serving Board: SM-KD792

- Flatform with Mixing Bowl & Colander Set: SM-KD793

- Utensil Holder: SM-KD794

- Mixing Bowl & Colander Set: SM-KD795

- Swiss Madison Roll-Up Grid\*

- Swiss Madison Kitchen Sink Drain\*

- Swiss Madison Kitchen Sink Faucet\*

\* Color and style options available