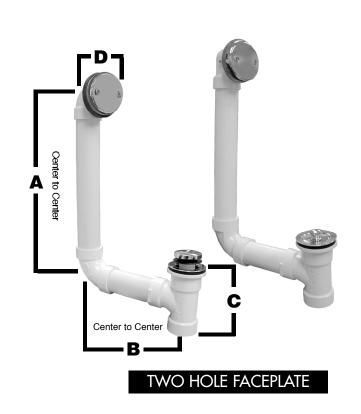

### features and benefits:

- UPC approved
- Two-hole face plates
- Bolt holes on top elbows are pre-threaded
- All drains 3/8" thread size for testing

This product and others like it can be found in the Jones Stephens catalog. Call today to order your catalog or download it from our website: www.plumbest.com

| PART NO.     | DESCRIPTION                     | Α                              | B                                    | С | D     |
|--------------|---------------------------------|--------------------------------|--------------------------------------|---|-------|
| DIRECT WASTE | E KITS: T-WASTE FULL KIT — IN   | CLUDES PIPE                    | AND 90° ELBC                         | W |       |
| 🗆 B07-121    | ABS with CP lift and turn drain | 14 <sup>3</sup> /4             | 8 5/8                                | 5 | 3 1/8 |
| □ B07-125    | ABS with PB lift and turn drain | 14 <sup>3</sup> / <sub>4</sub> | 8 <sup>5</sup> /8                    | 5 | 3 1/8 |
| □ B07-123    | ABS with CP toe pop-up drain    | 14 <sup>3</sup> /4             | 8 5/8                                | 5 | 3 1/8 |
| □ B07-127    | ABS with PB toe pop-up drain    | 14 3/4                         | 8 5/8                                | 5 | 3 1/8 |
| □ B07-147    | ABS with CP push / pull drain   | 14 3/4                         | 8 5/8                                | 5 | 3 1/8 |
| □ B07-149    | ABS with PB push / pull drain   | 14 <sup>3</sup> /4             | <b>8</b> <sup>5</sup> / <sub>8</sub> | 5 | 3 1/8 |
|              |                                 | 14 /*                          | 0 / 0                                | 0 | 0 / 0 |