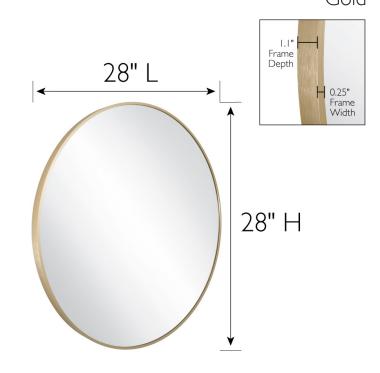

## **SPECIFICATIONS**

| MATERIAL CONSTRUCTION:         | Glass                  | FACE FRAME MATERIAL:        | Aluminum   |
|--------------------------------|------------------------|-----------------------------|------------|
| ASSEMBLY REQUIRED:             | No                     | SIDES MATERIAL:             | Aluminum   |
| TOOLS NEEDED FOR INSTALLATION: | Screws, Screwdriver    | BOTTOM MATERIAL:            | Aluminum   |
| ASSEMBLED DIMENSIONS:          | 28" H × 28" L × I.I" D | BACK PANEL MATERIAL:        | MDF        |
| WEIGHT:                        | 10.87 lbs.             | BACK BRACE MATERIAL:        | N/A        |
| NUMBER OF DOORS:               | 0                      | GLASS STYLE:                | Flat Panel |
| DOOR MATERIAL:                 | N/A                    | LIGHTED:                    | No         |
| NUMBER OF SHELVES:             | N/A                    | POWER SOURCE:               | N/A        |
| ADJUSTABLE SHELVES:            | N/A                    | MOUNTING HARDWARE INCLUDED: | No         |
| SHELF MAX WEIGHT CAPACITY:     | N/A                    | MOUTING TYPE:               | Wall Mount |
| SHELF WIDTH:                   | N/A                    | QTY OF LAMPS:               | N/A        |
| shelf thickness:               | N/A                    |                             |            |
| SHELF MATERIAL:                | N/A                    |                             |            |
|                                |                        |                             |            |