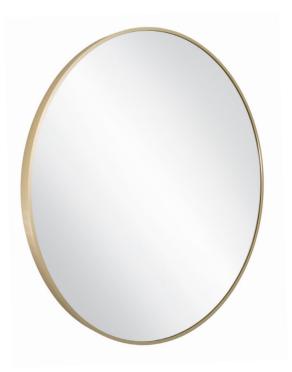

## 587196-GLD

MISC CABINETS

Metal Framed Wall Mirror 28" Gold





## **SPECIFICATIONS**

| MATERIAL CONSTRUCTION:         | Glass                  | FACE FRAME MATERIAL:        | Aluminum   |
|--------------------------------|------------------------|-----------------------------|------------|
| ASSEMBLY REQUIRED:             | No                     | SIDES MATERIAL:             | Aluminum   |
| TOOLS NEEDED FOR INSTALLATION: | Screws, Screwdriver    | BOTTOM MATERIAL:            | Aluminum   |
| ASSEMBLED DIMENSIONS:          | 28" H × 28" L × I.I" D | BACK PANEL MATERIAL:        | MDF        |
| WEIGHT:                        | 10.87 lbs.             | BACK BRACE MATERIAL:        | N/A        |
| NUMBER OF DOORS:               | 0                      | GLASS STYLE:                | Flat Panel |
| DOOR MATERIAL:                 | N/A