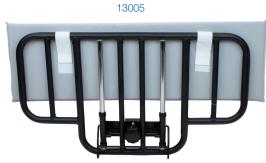

## **FULL & HALF BED RAIL BUMPERS**

1 Per Bag

**Reorder No. 13004: 70"** (Foldable)

Reorder No. 13005: 35"

**5 Bags Per Case** 

**Reorder No. 13004-5: 70"** (Foldable)

Reorder No. 13005-5: 35"

- 13004: Designed for use with most full rails
- 13005: Designed for use with most half rails
- Soft, high-density foam pads cushion bed rails to help prevent injury
- Designed to help fill gaps within rail and between rail and mattress
- Easy to install with hook-and-loop closures
- Lightweight pads are easy to transport and store
- Non-allergenic and water-resistant
- Vinyl cover wipes clean for easy maintenance