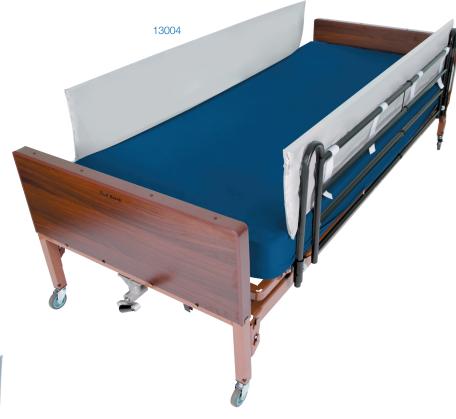

## **FULL & HALF BED RAIL BUMPERS**

1 Per Bag

**Reorder No. 13004: 70"** (Foldable)

Reorder No. 13005: 35"

**5 Bags Per Case** 

**Reorder No. 13004-5: 70"** (Foldable)

Reorder No. 13005-5: 35"

- 13004: Designed for use with most full rails
- 13005: Designed for use with most half rails
- Soft, high-density foam pads cushion bed rails to help prevent injury
- Designed to help fill gaps within rail and between rail and mattress
- Easy to install with hook-and-loop closures
- Lightweight pads are easy to transport and store
- Non-allergenic and water-resistant
- Vinyl cover wipes clean for easy maintenance