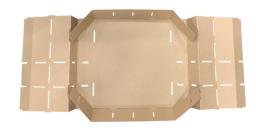

#### Step 3

Lay box bottom flat on the table so that the longest sides are horizontal. Lift the top & bottom sections and fold in the 4 tabs.