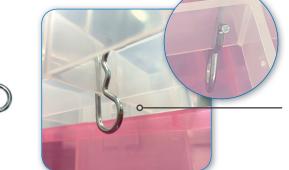

#### Attaching the hitch pin clips. (Step 2 is optional)

The hitch pin clips are used as drawer stops. Pull the drawer out slightly and slip 2 clips on either side of the top of the drawer.

Large hitch pin clips - ×2 (top drawer)

Small hitch pin clips – ×16 (lower 8 drawers)

Place one large hitch pin clip on the right top side of the top pink drawer (as shown). Repeat on the left top side. Place the small hitch pin clips on the lower eight drawers in the same positions.