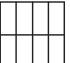

#### Step 6

#### Long divider - ×2

Insert the long dividers first, making sure the open notches are facing up. Place the small tabs on the bottom and ends of the divider in the bottom and side guiding holes respectively.

# To build the 12-slot divider Place short dividers so that the open notches (facing down) go over the open notches on the long dividers and the end and bottom tabs fit securely into the bottom and side quiding holes.