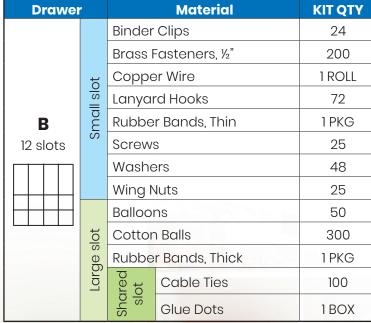

## **Loading the drawers**

Materials come prebagged by drawer. Load the drawers according to the lettered drawer designations below. Use the charts to choose the correct divider arrangement and contents per divider for each lettered drawer.

92921INS\_MC-Insert-GK-2-D.indd 2

| Drawer   |            | Material                    |                     | KIT QTY  |
|----------|------------|-----------------------------|---------------------|----------|
|          | Small slot | Beads, Alphabet             |                     | 2 PKGS   |
|          |            | Beads, Assorted             |                     | 1 PKG    |
|          |            | Sandwich Picks              |                     | 750      |
|          |            | String, Cotton              |                     | 1 BALL   |
|          |            | String, Elastic             |                     | 1 ROLL   |
| 12 slots |            | Wheels, Wood                |                     | 24       |
|          |            | Wiggly                      | / Eyes              | 100      |
|          |            | Shared                      | Needles, Embroidery | 25       |
|          |            |                             | Needles, Yarn       | 4        |
|          |            |                             | Thread              | 3 SPOOLS |
|          | Large slot | Feathers                    |                     | 50       |
|          |            | Plane Shapes                |                     | 152      |
|          | Larç       | Stir Sticks (Wheel Axles)   |                     | 60       |
|          |            | Wheels, Narrow              |                     | 50       |
|          |            | Clothespins                 |                     | 18       |
| D        |            | Craft Sticks                |                     | 150      |
| 8 slots  | Large slot | Craft Sticks, large         |                     | 100      |
|          |            | Skill Sticks - fill 2 slots |                     | 300      |
|          |            | Tongue Depressors           |                     | 100      |
|          |            | Wood Dowels, 4"             |                     | 25       |
|          |            | Wood Dowels, 6"             |                     | 40       |
| T        |            | Buttons                     |                     | 1 LB     |
|          | Small slot | Pom Poms                    |                     | 100      |
| E        |            | Shared<br>slot              | Balls, Rubber       | 6        |
| 6 slots  |            |                             | Marbles             | 50       |
|          |            | Shared                      | makedo® Screws      | 75       |
|          |            |                             | makedo® Toolkit     | 1 SET    |
|          | Large slot | Balls, 1'                   | ' Foam              | 96       |
|          |            | red                         | Plates              | 60       |
|          |            | Shared                      | Compact Discs       | 24       |