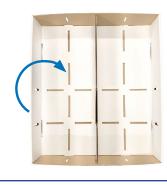

#### Step 3

Lay box bottom flat on the table so that the longest sides are horizontal. Lift the top & bottom sections and fold in the 4 tabs.

#### Step 4

Flip the right side of the box over the two right tabs that were folded in.
Bend the center section up to create a compartment divider.

#### Step 5

Flip the left side of the box over the two left tabs and fold the center edge up create a double center divider.