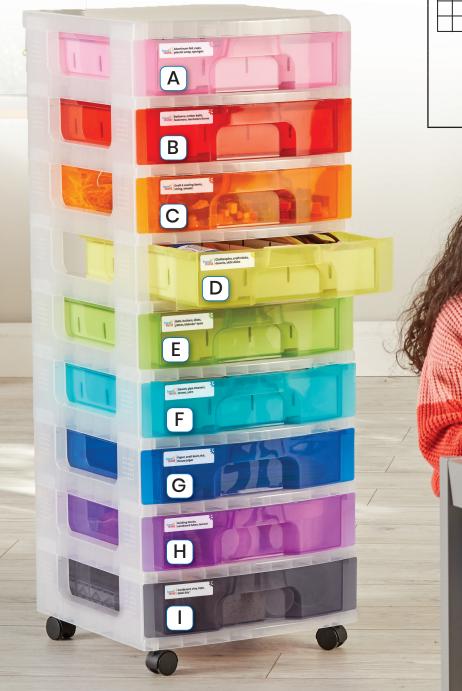

## **Loading the drawers**

Materials come prebagged by drawer. Load the drawers according to the lettered drawer designations below. Use the charts to choose the correct divider arrangement and contents per divider for each lettered drawer.

| Drawer             | Material Material   | KIT QTY |
|--------------------|---------------------|---------|
| A<br>No<br>Divider | Aluminum Foil       | 1       |
|                    | Paper Cups, 3 Oz    | 50      |
|                    | Plastic Cups, 10 Oz | 50      |
|                    | Plastic Wrap        | 1       |
|                    | Sponges             | 12      |

92921INS\_MC-Insert-GK-2-D.indd 2

| Drawer   |            | Material                    |                     | KIT QTY  |
|----------|------------|-----------------------------|---------------------|----------|
|          | Small slot | Beads, Alphabet             |                     | 2 PKGS   |
|          |            | Beads, Assorted             |                     | 1 PKG    |
|          |            | Sandwich Picks              |                     | 750      |
|          |            | String, Cotton              |                     | 1 BALL   |
|          |            | String, Elastic             |                     | 1 ROLL   |
| 12 slots |            | Wheels, Wood                |                     | 24       |
|          |            | Wiggly                      | / Eyes              | 100      |
|          |            | Shared                      | Needles, Embroidery | 25       |
|          |            |                             | Needles, Yarn       | 4        |
|          |            |                             | Thread              | 3 SPOOLS |
|          | Large slot | Feathers                    |                     | 50       |
|          |            | Plane Shapes                |                     | 152      |
|          | Larç       | Stir Sticks (Wheel Axles)   |                     | 60       |
|          |            | Wheels, Narrow              |                     | 50       |
|          |            | Clothespins                 |                     | 18       |
| D        |            | Craft Sticks                |                     | 150      |
| 8 slots  | Large slot | Craft Sticks, large         |                     | 100      |
|          |            | Skill Sticks - fill 2 slots |                     | 300      |
|          |            | Tongue Depressors           |                     | 100      |
|          |            | Wood Dowels, 4"             |                     | 25       |
|          |            | Wood Dowels, 6"             |                     | 40       |
| T        |            | Buttons                     |                     | 1 LB     |
|          | Small slot | Pom Poms                    |                     | 100      |
| E        |            | Shared<br>slot              | Balls, Rubber       | 6        |
| 6 slots  |            |                             | Marbles             | 50       |
|          |            | Shared                      | makedo® Screws      | 75       |
|          |            |                             | makedo® Toolkit     | 1 SET    |
|          | Large slot | Balls, 1'                   | ' Foam              | 96       |
|          |            | red                         | Plates              | 60       |
|          |            | Shared                      | Compact Discs       | 24       |

| Drawer                    |            | Material                |            | KIT QTY |
|---------------------------|------------|-------------------------|------------|---------|
| F<br>4 slots              | Large slot | Pipe Cleaners           |            | 200     |
|                           |            | Straws                  |            | 250     |
|                           |            | Wood Dowels, 12"        |            | 25      |
|                           |            | Shared                  | Yarn, Blue | 1       |
|                           |            |                         | Yarn, Red  | 1       |
| <b>G</b><br>No<br>Divider |            | Construction Paper      |            | 50      |
|                           |            | Craft Foam, Blue        |            | 6       |
|                           |            | Craft Foam, Green       |            | 6       |
|                           |            | Craft Foam, Red         |            | 6       |
|                           |            | Felt Cloth              |            | 12      |
|                           |            | Tissue                  | Paper      | 20      |
| <b>H</b><br>No<br>Divider |            | Blocks, Strickly Briks® |            | 4 BAGS  |
|                           |            | Cardboard Tubes         |            | 18      |
|                           |            | Hole Punch              |            | 1       |
|                           |            | Screwdriver, Phillips   |            | 1       |
|                           |            | Screwdriver, Slotted    |            | 1       |
|                           |            | Stopwatch               |            | 1       |
|                           |            | Tape N                  | 1          |         |
| No<br>Divider             |            | Cardb                   | 24         |         |
|                           |            | Clay                    |            | 5 LBS   |
|                           |            | Maskir                  | 3 ROLLS    |         |
|                           |            | Packir                  | 2 ROLLS    |         |
|                           |            | Wikki S                 | 240        |         |