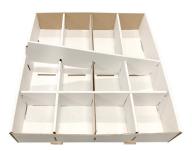

# To build the 12-slot divider Place short dividers so that the open notches (facing down) go over the open notches on the long dividers and the end and bottom tabs fit securely into the bottom and side quiding holes.

#### Step 8

Repeat Steps 1–4 to build an additional 12-slot divider and the three remaining drawer divider assemblies shown at the right.

**Note:** Reference the chart for the number of divider layouts needed.