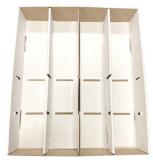

#### Step 6

#### Long divider - ×2

Insert the long dividers first, making sure the open notches are facing up. Place the small tabs on the bottom and ends of the divider in the bottom and side guiding holes respectively.

#### Step 7

#### Short divider - ×2

# To build the 12-slot divider Place short dividers so that the open notches (facing down) go over the open notches on the long dividers and the end and bottom tabs fit securely into the bottom and side quiding holes.