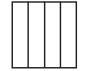

#### Step 7

#### Short divider - ×2

# To build the 12-slot divider Place short dividers so that the open notches (facing down) go over the open notches on the long dividers and the end and bottom tabs fit securely into the bottom and side quiding holes.