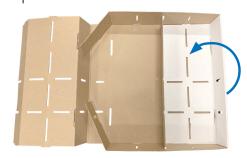

#### Step 4

Flip the right side of the box over the two right tabs that were folded in.
Bend the center section up to create a compartment divider.

#### Step 5

Flip the left side of the box over the two left tabs and fold the center edge up create a double center divider.