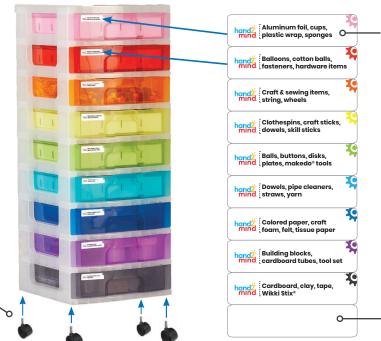

#### Attaching the labels and wheels.

The color of the gear on each label corresponds to the color of the drawer. Affix each label to the upper-left side of the handle as shown.

Blank labels are also included for easy customization of drawer contents.

#### Attaching the hitch pin clips. (Step 2 is optional)

The hitch pin clips are used as drawer stops. Pull the drawer out slightly and slip 2 clips on either side of the top of the drawer.

Large hitch pin clips - ×2 (top drawer)

Small hitch pin clips – ×16 (lower 8 drawers)

Place one large hitch pin clip on the right top side of the top pink drawer (as shown). Repeat on the left top side. Place the small hitch pin clips on the lower eight drawers in the same positions.