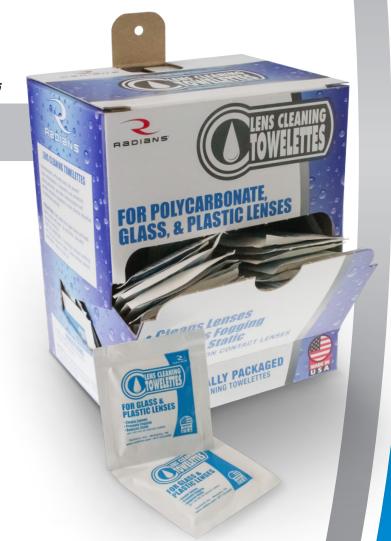

## **LCD100**

For Use on

Polycarbonate, Glass, & Plastic Lenses

**Prevents Fogging** 

**Reduces Static** 

**100 Count Pre-Moistend Towelettes** 