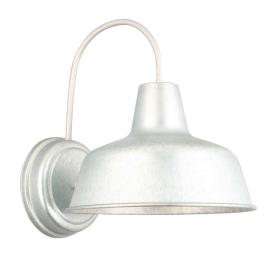

## Mason I-Light Outdoor Wall Light 8" Galvanized

ASSEMBLED DIMENSIONS: 8.38" L × II" H × I0.5" D

WEIGHT: 1.36 lbs.

**BACKPLATE DIMENSIONS:** 6.13" H x 6.13" W

CANOPY CEILING DIMENSIONS: N/A

**GLASS/SHADE DIMENSIONS:** 5.5" H × 8.25" L × 8.25" D

**GLASS/SHADE MATERIAL:** Metal **GLASS/SHADE TYPE:** N/A **GLASS/SHADE COLOR:** Galvanized