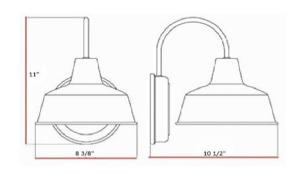

ASSEMBLED DIMENSIONS: 8.38" L × II" H × I0.5" D

WEIGHT: 1.36 lbs.

**BACKPLATE DIMENSIONS:** 6.13" H x 6.13" W

CANOPY CEILING DIMENSIONS: N/A

**GLASS/SHADE DIMENSIONS:** 5.5" H × 8.25" L × 8.25" D

**GLASS/SHADE MATERIAL:** Metal **GLASS/SHADE TYPE:** N/A **GLASS/SHADE COLOR:** Galvanized