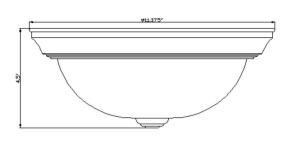

ASSEMBLED DIMENSIONS:  $4.5" \text{ H} \times 11.25" \text{ L} \times 11.25" \text{ D}$ 

WEIGHT: 3.92 lbs.

BACKPLATE DIMENSIONS: N/A

CANOPY/PLATE DIMENSIONS: N/A

GLASS/SHADE DIMENSIONS: N/A

GLASS/SHADE MATERIAL: Glass