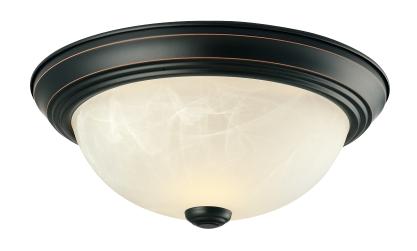

## 2-Pack II" 2-Light Ceiling Mount Oil Rubbed Bronze

## **SPECIFICATIONS**

MOUNTING: Flush Mount

SLOPED CEILING ADAPTABLE: N/A

LAMPTYPE I: Maximum 60W

Medium Base Bulb

BULB INCLUDED: N/A
WATTS PER BULB: 60W
TOTAL WATTAGE: 120W

DIMMABLE: Yes

MATERIAL CONSTRUCTION: Steel

ASSEMBLED DIMENSIONS:  $4.5" \text{ H} \times 11.25" \text{ L} \times 11.25" \text{ D}$ 

WEIGHT: 3.92 lbs.

BACKPLATE DIMENSIONS: N/A

CANOPY/PLATE DIMENSIONS: N/A

GLASS/SHADE DIMENSIONS: N/A

GLASS/SHADE MATERIAL: Glass

GLASS/SHADE TYPE: Alabaster

GLASS/SHADE COLOR: White

LED BRIGHTNESS (LUMENS):

LED COLOR CORRELATED TEMPERATURE (CCT): N/A

LED COLOR RENDERING INDEX (CRI): N/A

LED EFFICACY: N/A

LED AVERAGE RATED LIFE: N/A

ENERGY EFFICIENT: No