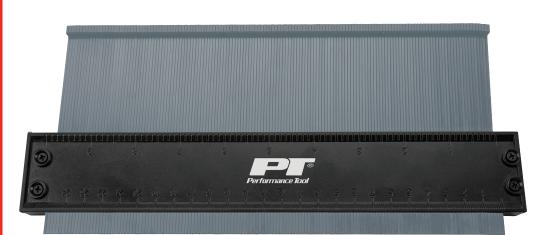

## 10 IN. LOCKING CONTOUR GAUGE

- Ideal for woodworking, flooring, auto bodywork, wheel arches, metalworking, plumbing work, and more where replicating ax exact shape is critical.
- Upgraded design features heavy-duty metal lock to hold pins in position after you copy a pattern.
- Adjustable tension allows tightening or loosening of how freely the pins move.
- Working length of 9-3/4 inches, with 2-3/8 inches of contour depth.
- High quality, impact resistant ABS construction.
- Dimensions: 11 x 5-1/8 x 3/4 inches (280 x 130 x 75mm).