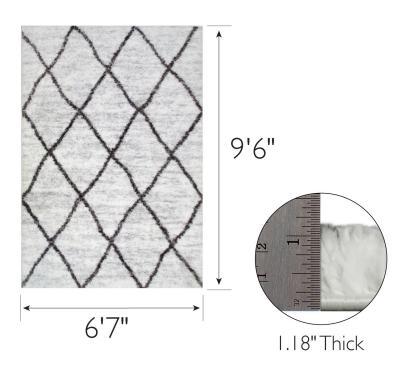

## **SPECIFICATIONS**

PILE HEIGHT VARIATION:

**RUG FRINGE OR TASSLE:** 

**RUG PAD RECOMMENDED:** 

MACHINE WASHABLE:

MATERIAL: Polypropylene **BACKING MATERIAL:** Cotton INDOOR/OUTDOOR: Indoor Use Only SHAPE: Rectangle COLOR: Gray/Charcoal **ASSEMBLED DIMENSIONS:** 1.18" H × 9'6" L × 6'7" W **ASSEMBLED WEIGHT:** 20.28 lbs. 1.18" PILE HEIGHT: