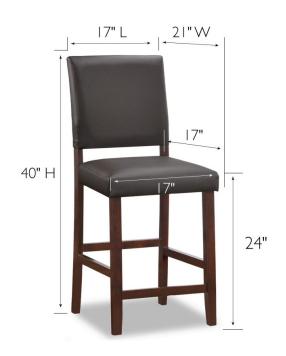

## **SPECIFICATIONS**

MATERIAL CONSTRUCTION: Wood **ASSEMBLY REQUIRED:** Yes

TOOLS NEEDED FOR ASSEMBLY: Phillips Head Screwdriver **ASSEMBLED DIMENSIONS:** 40" H × 17" L × 21" W

**ASSEMBLED WEIGHT:** 14 lbs. WEIGHT CAPACITY: 250 lbs. **CONCEALED SCREWS:** Yes FRAME STYLE: Wood

**BACK REST DIMENSIONS:** 16" H x 18" L

**SEAT DIMENSIONS:** 24" H x I7" L x I7" D

**SEAT MATERIAL:** Upholstered

**UPHOLSTERY MATERIAL:** Faux Leather with Foam Fill

LEG MATERIAL: Solid Wood FINISH TYPE: Stained