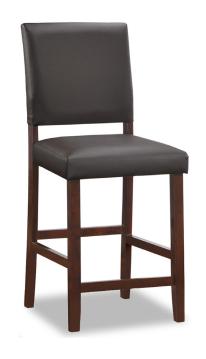

## 10086-BBHG STOOL

Wood Upholstered Back Counter Height Stool with Faux Leather Seat, Set of 2 Cappuccino/Ebony

**BACK REST DIMENSIONS:** 16" H x 18" L

**SEAT DIMENSIONS:** 24" H x I7" L x I7" D

**SEAT MATERIAL:** Upholstered

**UPHOLSTERY MATERIAL:** Faux Leather with Foam Fill

LEG MATERIAL: Solid Wood FINISH TYPE: Stained