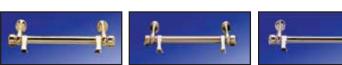

# **Hinge Color/Finish**

Specify hinges brass, brushed nickel or chrome

## **Product Specifications**

Hinge Design: Polished brass, brushed nickel, chrome

Ring Thickness: 1"

**PVD Brass** 

Ring Thickness with Bumper: 2 3/8" Height of Seat with Cover: 2 3/4" Size: ANSI Standard Toilet