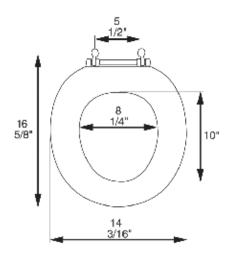

## **Product Specifications**

Hinge Design: Polished brass, brushed nickel, chrome

Ring Thickness: 1"

**PVD Brass** 

Ring Thickness with Bumper: 2 3/8" Height of Seat with Cover: 2 3/4" Size: ANSI Standard Toilet