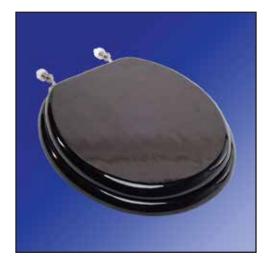

# **Designer Wood Toilet Seat**

Round Closed Front with Cover

#### **Features**

- · Solid oak construction Walnut
- · Finger joined and glued construction
- · Dowel rod reinforced construction
- · Eleven step finishing process
- Piano finish fully sealed with 1 mil of high gloss polyurethane
- PVD Non-corrosive hinge post and hardware
- · Four color coordinated bumpers
- · Made with American Red Oak

Specify Walnut with Piano Finish