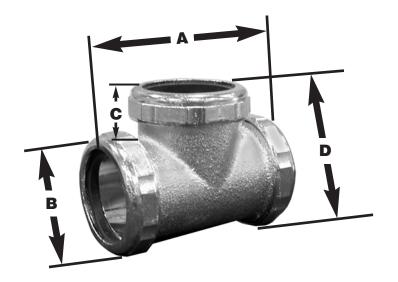

## **PART NO: C74-105**

| PART NO.  | SIZE                                    | A       | В  | C  | D      |  |
|-----------|-----------------------------------------|---------|----|----|--------|--|
| □ C74-105 | $1^{1/2}$ " x $1^{1/2}$ " x $1^{1/2}$ " | 3 3/16" | 2″ | 1″ | 2 1/2" |  |