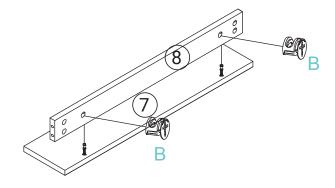

# **PARTS FOR REFERENCE:**

- 1.Left side panel
- 2. Right side panel
- 3.Buttom panel
- 4.Rear top bar
- 5.Rear buttom bar
- 6. Front cross bar
- 7.Inside shelf
- 8.Inside shelf wall
- 9.Left door
- 10.Right door
- 11.14. Front leg connecting boards(2)
- 12.13 Side leg connecting boards(2)
- A.Cam bolt
- B.Cam lock
- C.Wooden dowel
- D.Metal corner bracket
- E.Hinge
- F.Mounting hardware
  - 60 mm screws (4)
  - 35 mm anchors(4)
- G.Screws 3.5 x 14 mm
- H.Shelf support

# **INSTALLATION:**

3

FREESTANDING VANITY — INSTALLATION

FREESTANDING VANITY — INSTALLATION