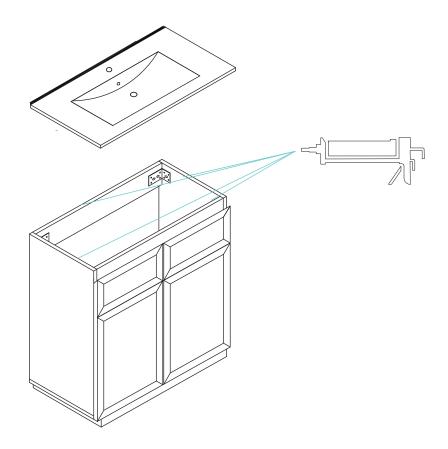

## **INCLUDED PARTS:**

Vanity Sink

Hardware

# **PARTS FOR REFERENCE:**

- 1.Left side panel
- 2. Right side panel
- 3.Buttom panel
- 4.Rear top bar
- 5.Rear buttom bar
- 6. Front cross bar
- 7.Inside shelf
- 8.Inside shelf wall
- 9.Left door
- 10.Right door
- 11.14. Front leg connecting boards(2)
- 12.13 Side leg connecting boards(2)
- A.Cam bolt
- B.Cam lock
- C.Wooden dowel
- D.Metal corner bracket
- E.Hinge
- F.Mounting hardware
  - 60 mm screws (4)
  - 35 mm anchors(4)
- G.Screws 3.5 x 14 mm
- H.Shelf support

# **INSTALLATION:**

3

FREESTANDING VANITY — INSTALLATION

FREESTANDING VANITY — INSTALLATION