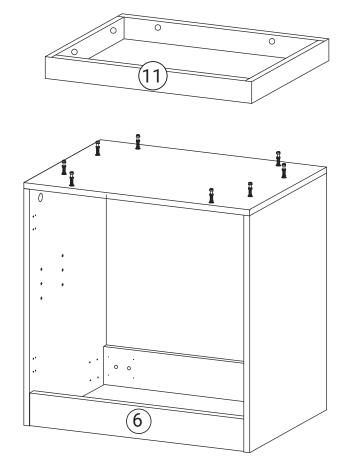

# **PARTS FOR REFERENCE:**

- 1.Left side panel
- 2. Right side panel
- 3.Buttom panel
- 4.Rear top bar
- 5.Rear buttom bar
- 6. Front cross bar
- 7.Inside shelf
- 8.Inside shelf wall
- 9.Left door
- 10.Right door
- 11.14. Front leg connecting boards(2)
- 12.13 Side leg connecting boards(2)
- A.Cam bolt
- B.Cam lock
- C.Wooden dowel
- D.Metal corner bracket
- E.Hinge
- F.Mounting hardware
  - 60 mm screws (4)
  - 35 mm anchors(4)
- G.Screws 3.5 x 14 mm
- H.Shelf support

# **INSTALLATION:**

3

FREESTANDING VANITY — INSTALLATION

FREESTANDING VANITY — INSTALLATION