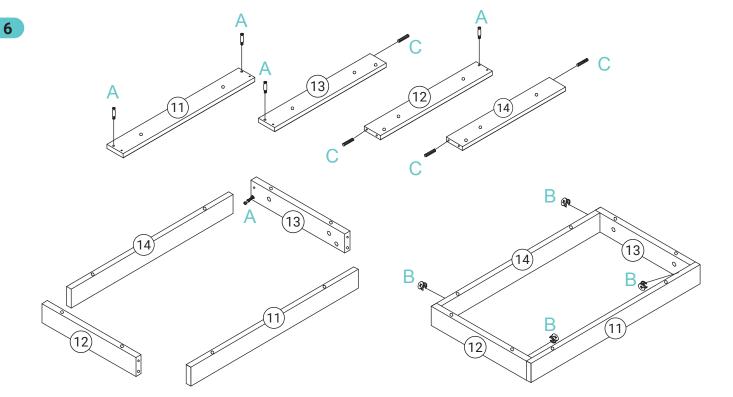

# **PARTS FOR REFERENCE:**

- 1.Left side panel
- 2. Right side panel
- 3.Buttom panel
- 4.Rear top bar
- 5.Rear buttom bar
- 6. Front cross bar
- 7.Inside shelf
- 8.Inside shelf wall
- 9.Left door
- 10.Right door
- 11.14. Front leg connecting boards(2)
- 12.13 Side leg connecting boards(2)
- A.Cam bolt
- B.Cam lock
- C.Wooden dowel
- D.Metal corner bracket
- E.Hinge
- F.Mounting hardware
  - 60 mm screws (4)
  - 35 mm anchors(4)
- G.Screws 3.5 x 14 mm
- H.Shelf support

# **INSTALLATION:**

3

FREESTANDING VANITY — INSTALLATION

FREESTANDING VANITY — INSTALLATION