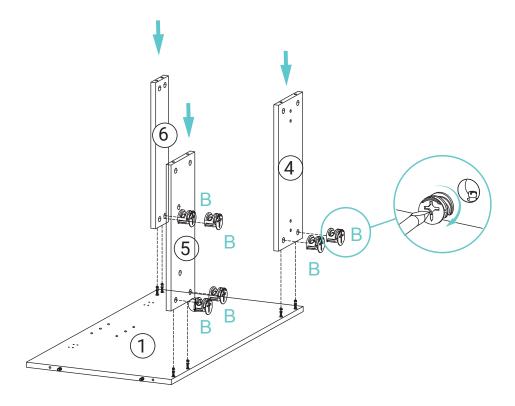

# **PARTS FOR REFERENCE:**

- 1.Left side panel
- 2. Right side panel
- 3.Buttom panel
- 4.Rear top bar
- 5.Rear buttom bar
- 6. Front cross bar
- 7.Inside shelf
- 8.Inside shelf wall
- 9.Left door
- 10.Right door
- 11.14. Front leg connecting boards(2)
- 12.13 Side leg connecting boards(2)
- A.Cam bolt
- B.Cam lock
- C.Wooden dowel
- D.Metal corner bracket
- E.Hinge
- F.Mounting hardware
  - 60 mm screws (4)
  - 35 mm anchors(4)
- G.Screws 3.5 x 14 mm
- H.Shelf support

# **INSTALLATION:**

3

FREESTANDING VANITY — INSTALLATION

FREESTANDING VANITY — INSTALLATION