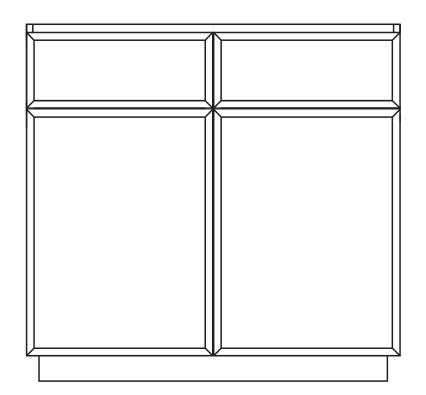

# **PARTS FOR REFERENCE:**

- 1.Left side panel
- 2. Right side panel
- 3.Buttom panel
- 4.Rear top bar
- 5.Rear buttom bar
- 6. Front cross bar
- 7.Inside shelf
- 8.Inside shelf wall
- 9.Left door
- 10.Right door
- 11.14. Front leg connecting boards(2)
- 12.13 Side leg connecting boards(2)
- A.Cam bolt
- B.Cam lock
- C.Wooden dowel
- D.Metal corner bracket
- E.Hinge
- F.Mounting hardware
  - 60 mm screws (4)
  - 35 mm anchors(4)
- G.Screws 3.5 x 14 mm
- H.Shelf support

# **INSTALLATION:**

3

FREESTANDING VANITY — INSTALLATION

FREESTANDING VANITY — INSTALLATION