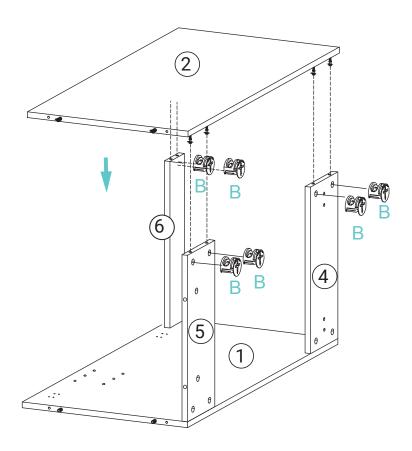

# **PARTS FOR REFERENCE:**

- 1.Left side panel
- 2. Right side panel
- 3.Buttom panel
- 4.Rear top bar
- 5.Rear buttom bar
- 6. Front cross bar
- 7.Inside shelf
- 8.Inside shelf wall
- 9.Left door
- 10.Right door
- 11.14. Front leg connecting boards(2)
- 12.13 Side leg connecting boards(2)
- A.Cam bolt
- B.Cam lock
- C.Wooden dowel
- D.Metal corner bracket
- E.Hinge
- F.Mounting hardware
  - 60 mm screws (4)
  - 35 mm anchors(4)
- G.Screws 3.5 x 14 mm
- H.Shelf support

# **INSTALLATION:**

3

FREESTANDING VANITY — INSTALLATION

FREESTANDING VANITY — INSTALLATION