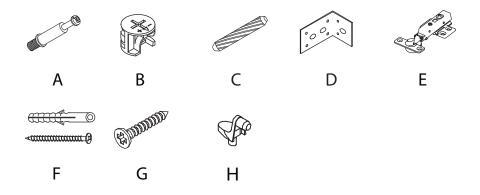

# **PARTS FOR REFERENCE:**

- 1.Left side panel
- 2. Right side panel
- 3.Buttom panel
- 4.Rear top bar
- 5.Rear buttom bar
- 6. Front cross bar
- 7.Inside shelf
- 8.Inside shelf wall
- 9.Left door
- 10.Right door
- 11.14. Front leg connecting boards(2)
- 12.13 Side leg connecting boards(2)
- A.Cam bolt
- B.Cam lock
- C.Wooden dowel
- D.Metal corner bracket
- E.Hinge
- F.Mounting hardware
  - 60 mm screws (4)
  - 35 mm anchors(4)
- G.Screws 3.5 x 14 mm
- H.Shelf support