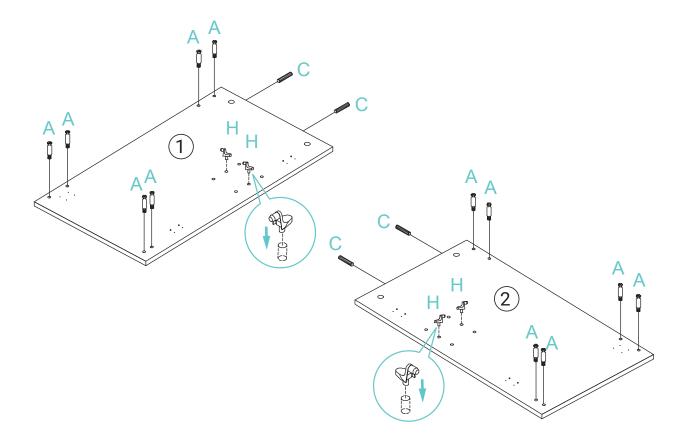

# **INSTALLATION:**

3

FREESTANDING VANITY — INSTALLATION

FREESTANDING VANITY — INSTALLATION