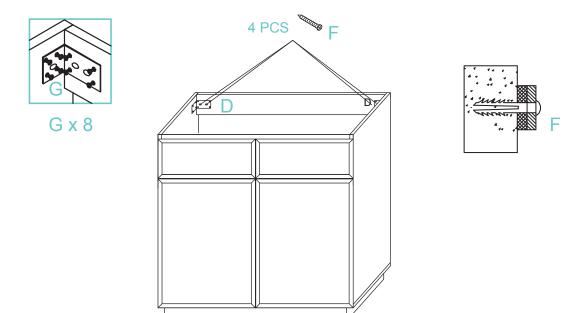

# **PARTS FOR REFERENCE:**

- 1.Left side panel
- 2. Right side panel
- 3.Buttom panel
- 4.Rear top bar
- 5.Rear buttom bar
- 6. Front cross bar
- 7.Inside shelf
- 8.Inside shelf wall
- 9.Left door
- 10.Right door
- 11.14. Front leg connecting boards(2)
- 12.13 Side leg connecting boards(2)
- A.Cam bolt
- B.Cam lock
- C.Wooden dowel
- D.Metal corner bracket
- E.Hinge
- F.Mounting hardware
  - 60 mm screws (4)
  - 35 mm anchors(4)
- G.Screws 3.5 x 14 mm
- H.Shelf support

# **INSTALLATION:**

3

FREESTANDING VANITY — INSTALLATION

FREESTANDING VANITY — INSTALLATION