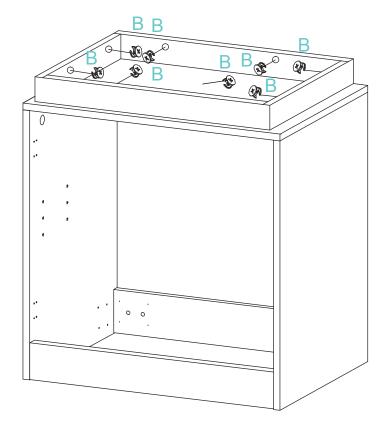

# **PARTS FOR REFERENCE:**

- 1.Left side panel
- 2. Right side panel
- 3.Buttom panel
- 4.Rear top bar
- 5.Rear buttom bar
- 6. Front cross bar
- 7.Inside shelf
- 8.Inside shelf wall
- 9.Left door
- 10.Right door
- 11.14. Front leg connecting boards(2)
- 12.13 Side leg connecting boards(2)
- A.Cam bolt
- B.Cam lock
- C.Wooden dowel
- D.Metal corner bracket
- E.Hinge
- F.Mounting hardware
  - 60 mm screws (4)
  - 35 mm anchors(4)
- G.Screws 3.5 x 14 mm
- H.Shelf support

# **INSTALLATION:**

3

FREESTANDING VANITY — INSTALLATION

FREESTANDING VANITY — INSTALLATION