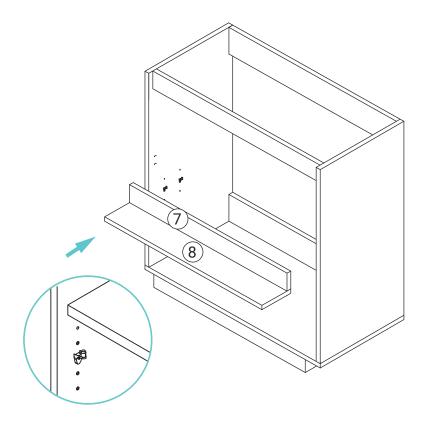

# **PARTS FOR REFERENCE:**

- 1.Left side panel
- 2. Right side panel
- 3.Buttom panel
- 4.Rear top bar
- 5.Rear buttom bar
- 6. Front cross bar
- 7.Inside shelf
- 8.Inside shelf wall
- 9.Left door
- 10.Right door
- 11.14. Front leg connecting boards(2)
- 12.13 Side leg connecting boards(2)
- A.Cam bolt
- B.Cam lock
- C.Wooden dowel
- D.Metal corner bracket
- E.Hinge
- F.Mounting hardware
  - 60 mm screws (4)
  - 35 mm anchors(4)
- G.Screws 3.5 x 14 mm
- H.Shelf support

# **INSTALLATION:**

3

FREESTANDING VANITY — INSTALLATION

FREESTANDING VANITY — INSTALLATION