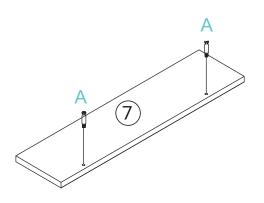

# **PARTS FOR REFERENCE:**

- 1.Left side panel
- 2. Right side panel
- 3.Buttom panel
- 4.Rear top bar
- 5.Rear buttom bar
- 6. Front cross bar
- 7.Inside shelf
- 8.Inside shelf wall
- 9.Left door
- 10.Right door
- 11.14. Front leg connecting boards(2)
- 12.13 Side leg connecting boards(2)
- A.Cam bolt
- B.Cam lock
- C.Wooden dowel
- D.Metal corner bracket
- E.Hinge
- F.Mounting hardware
  - 60 mm screws (4)
  - 35 mm anchors(4)
- G.Screws 3.5 x 14 mm
- H.Shelf support

# **INSTALLATION:**

3

FREESTANDING VANITY — INSTALLATION

FREESTANDING VANITY — INSTALLATION