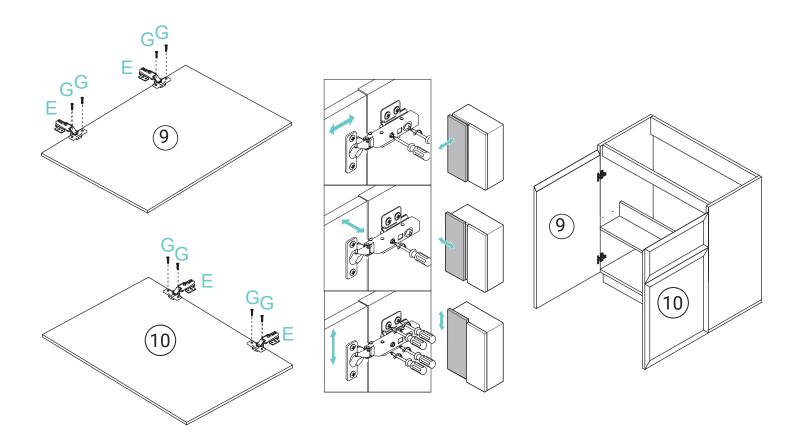

# **PARTS FOR REFERENCE:**

- 1.Left side panel
- 2. Right side panel
- 3.Buttom panel
- 4.Rear top bar
- 5.Rear buttom bar
- 6. Front cross bar
- 7.Inside shelf
- 8.Inside shelf wall
- 9.Left door
- 10.Right door
- 11.14. Front leg connecting boards(2)
- 12.13 Side leg connecting boards(2)
- A.Cam bolt
- B.Cam lock
- C.Wooden dowel
- D.Metal corner bracket
- E.Hinge
- F.Mounting hardware
  - 60 mm screws (4)
  - 35 mm anchors(4)
- G.Screws 3.5 x 14 mm
- H.Shelf support

# **INSTALLATION:**

3

FREESTANDING VANITY — INSTALLATION

FREESTANDING VANITY — INSTALLATION