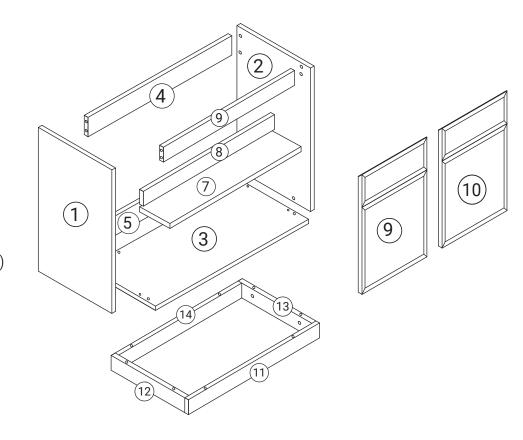

# **PARTS FOR REFERENCE:**

- 1.Left side panel
- 2. Right side panel
- 3.Buttom panel
- 4.Rear top bar
- 5.Rear buttom bar
- 6. Front cross bar
- 7.Inside shelf
- 8.Inside shelf wall
- 9.Left door
- 10.Right door
- 11.14. Front leg connecting boards(2)
- 12.13 Side leg connecting boards(2)
- A.Cam bolt
- B.Cam lock
- C.Wooden dowel
- D.Metal corner bracket
- E.Hinge
- F.Mounting hardware
  - 60 mm screws (4)
  - 35 mm anchors(4)
- G.Screws 3.5 x 14 mm
- H.Shelf support