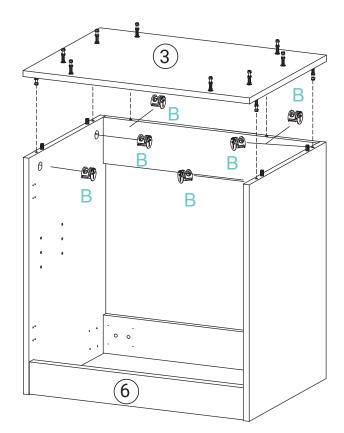

# **PARTS FOR REFERENCE:**

- 1.Left side panel
- 2. Right side panel
- 3.Buttom panel
- 4.Rear top bar
- 5.Rear buttom bar
- 6. Front cross bar
- 7.Inside shelf
- 8.Inside shelf wall
- 9.Left door
- 10.Right door
- 11.14. Front leg connecting boards(2)
- 12.13 Side leg connecting boards(2)
- A.Cam bolt
- B.Cam lock
- C.Wooden dowel
- D.Metal corner bracket
- E.Hinge
- F.Mounting hardware
  - 60 mm screws (4)
  - 35 mm anchors(4)
- G.Screws 3.5 x 14 mm
- H.Shelf support

# **INSTALLATION:**

3

FREESTANDING VANITY — INSTALLATION

FREESTANDING VANITY — INSTALLATION