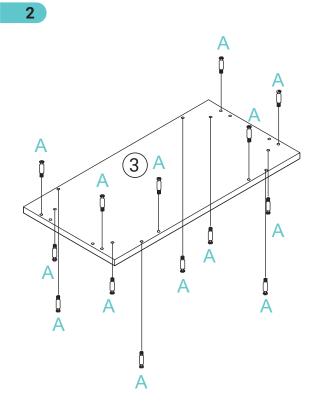

# **INSTALLATION:**

3

FREESTANDING VANITY — INSTALLATION

FREESTANDING VANITY — INSTALLATION