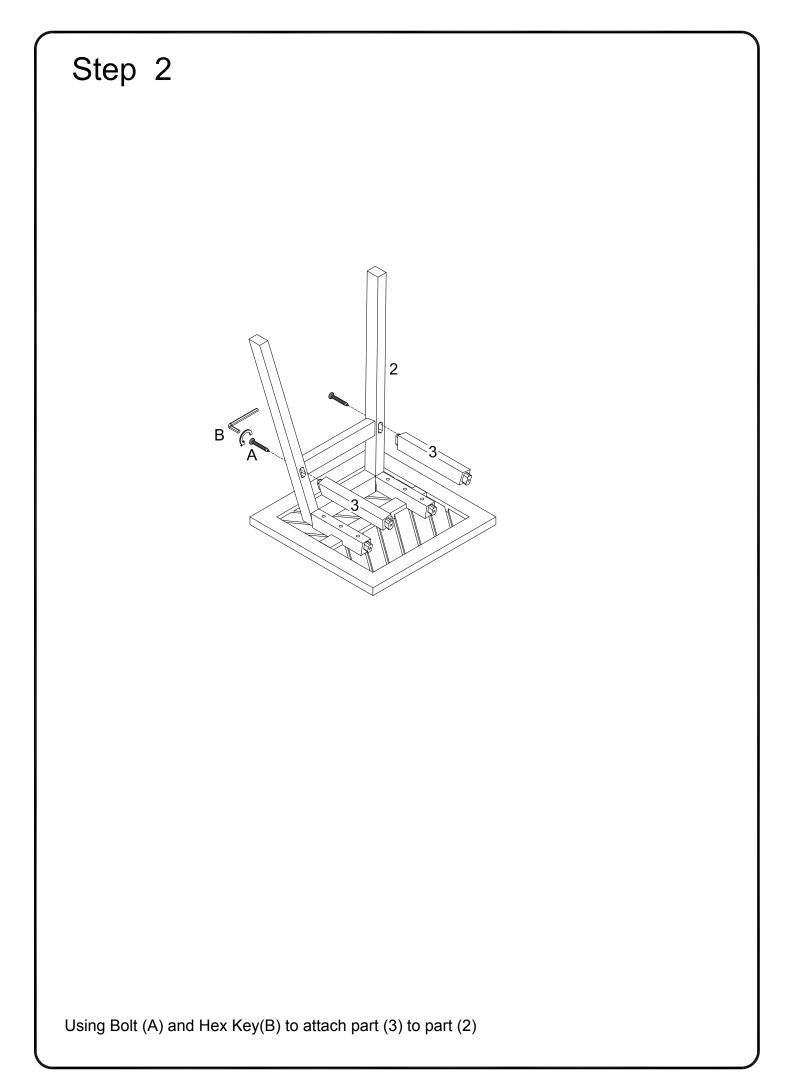

ntact our customer service team.

Walker Edison Furniture, LLC 4350 West 2100 South, Salt Lake City, UT 84120 Toll Free: 1-877-203-2917 www.walkeredison.com Monday - Friday 8 am to 5 pm (MST)



|   | Hardware | List    |   |     |
|---|----------|---------|---|-----|
| А | Ø7x60mm  | Bolt    | 8 | pcs |
| В | 4mm      | Hex Key | 1 | рс  |
|   |          |         |   |     |
|   |          |         |   |     |
|   |          |         |   |     |
|   |          |         |   |     |
|   |          |         |   |     |
|   |          |         |   |     |
|   |          |         |   |     |
|   |          |         |   |     |
|   |          |         |   |     |

The hardware quantities listed above are required for proper assembly. Some extra hardware may also have been included.