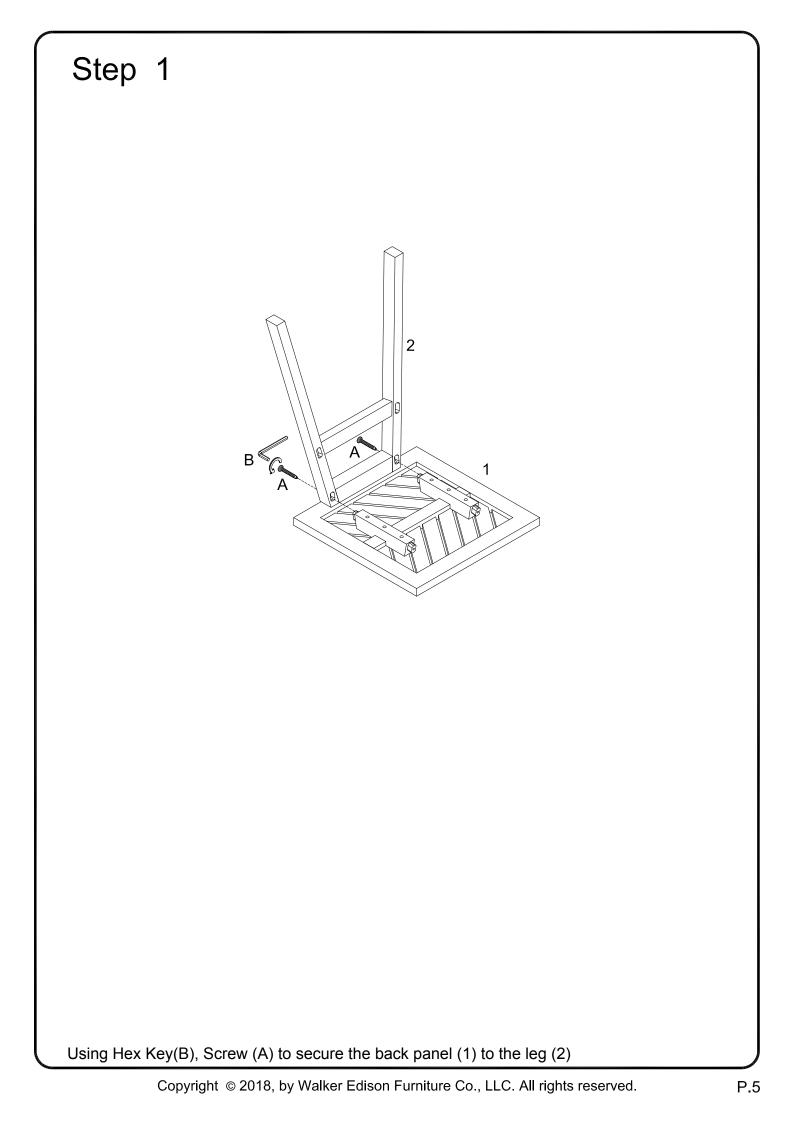

contact our customer service team.

Walker Edison Furniture, LLC 4350 West 2100 South, Salt Lake City, UT 84120 Toll Free: 1-877-203-2917 www.walkeredison.com Monday - Friday 8 am to 5 pm (MST)



|   | Hardware | List    |   |     |
|---|----------|---------|---|-----|
| А | Ø7x60mm  | Bolt    | 8 | pcs |
| В | 4mm      | Hex Key | 1 | рс  |
|   |          |         |   |     |
|   |          |         |   |     |
|   |          |         |   |     |
|   |          |         |   |     |
|   |          |         |   |     |
|   |          |         |   |     |
|   |          |         |   |     |
|   |          |         |   |     |
|   |          |         |   |     |

The hardware quantities listed above are required for proper assembly. Some extra hardware may also have been included.