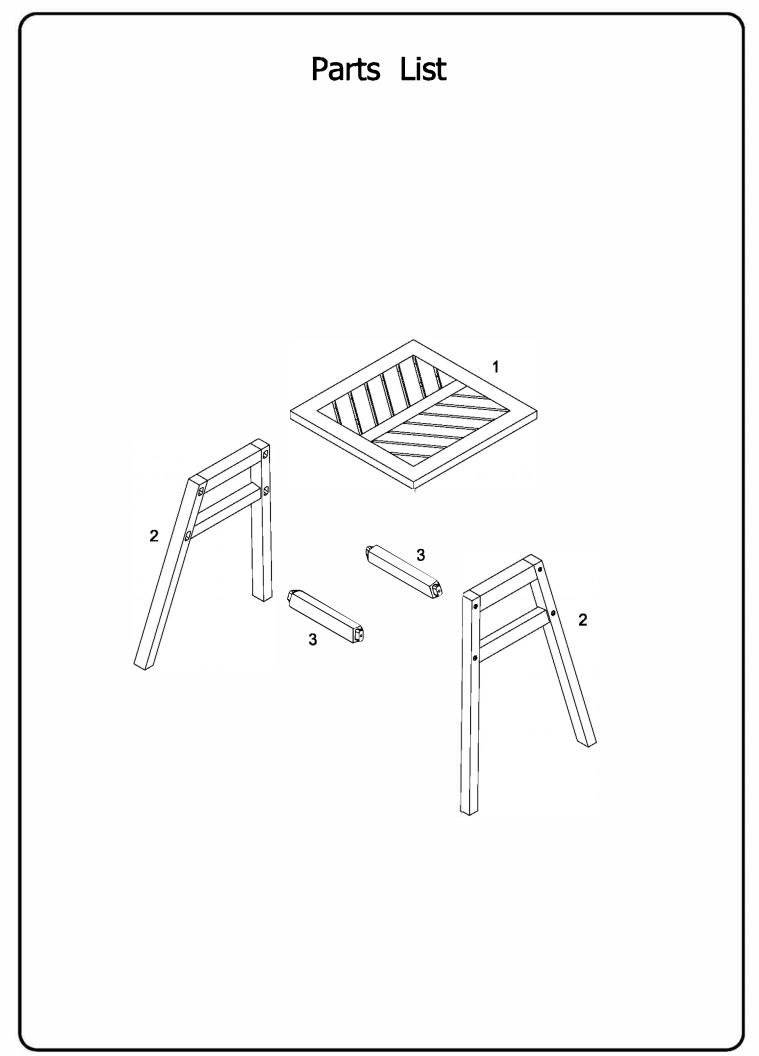

|   | Hardware | List    |   |     |
|---|----------|---------|---|-----|
| А | Ø7x60mm  | Bolt    | 8 | pcs |
| В | 4mm      | Hex Key | 1 | рс  |
|   |          |         |   |     |
|   |          |         |   |     |
|   |          |         |   |     |
|   |          |         |   |     |
|   |          |         |   |     |
|   |          |         |   |     |
|   |          |         |   |     |
|   |          |         |   |     |
|   |          |         |   |     |

The hardware quantities listed above are required for proper assembly. Some extra hardware may also have been included.