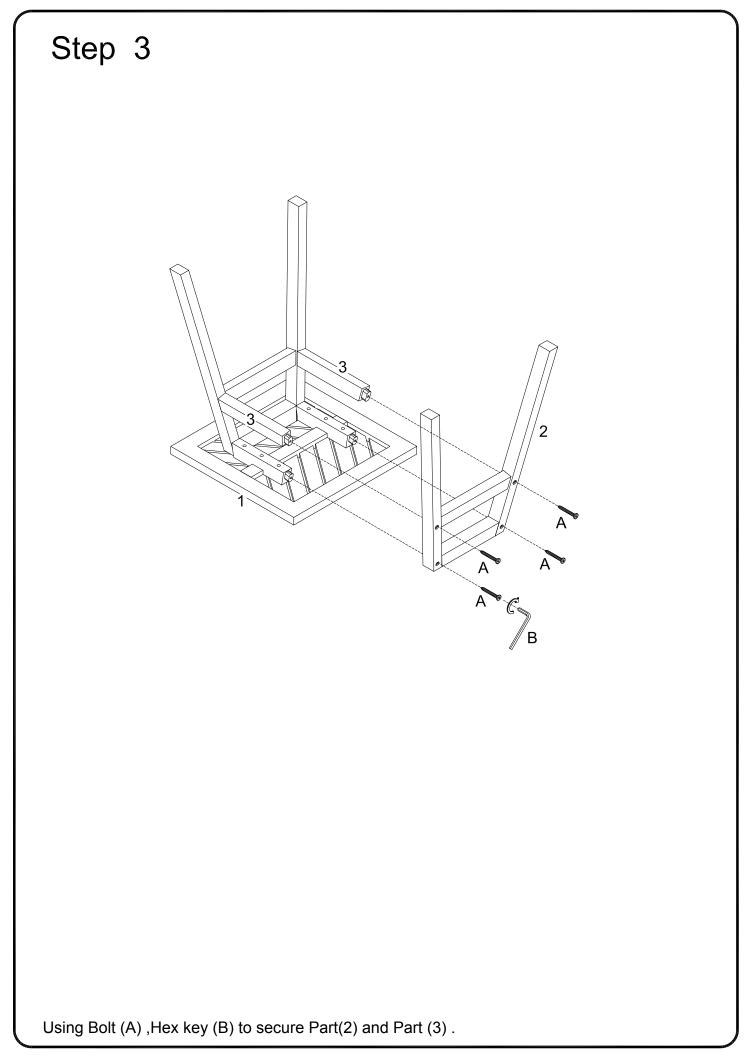

|   | Hardware | List    |   |     |
|---|----------|---------|---|-----|
| А | Ø7x60mm  | Bolt    | 8 | pcs |
| В | 4mm      | Hex Key | 1 | рс  |
|   |          |         |   |     |
|   |          |         |   |     |
|   |          |         |   |     |
|   |          |         |   |     |
|   |          |         |   |     |
|   |          |         |   |     |
|   |          |         |   |     |
|   |          |         |   |     |
|   |          |         |   |     |

The hardware quantities listed above are required for proper assembly. Some extra hardware may also have been included.