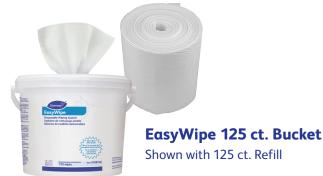

## **EasyWipe**

- Individual wipes reduce the risk of surface cross-contamination, chemical splashes and spills. Large 12" x 10.5" wipes speed large area cleaning.
- Convenient, portable bucket dispenses user-wetted wipes one at a time, optimizing chemical usage.
- Bucket is reclosable / refillable / recyclable.

# EasyWipe: streamlined, effective surface cleaning and disinfection.

Remove bucket lid, fill bucket with cleaning solution until wipes are saturated.

Feed wipes from center of roll through lid opening. Close lid.

Dispense wipe and clean surfaces. If wipe is too wet, squeeze excess on surface to be cleaned.

Dispose of visibly soiled wipes. Dispense a new wipe when moving to clean a different surface.

Diversey's mission is to protect and care for people through leading hygiene, infection prevention, and cleaning solutions. We develop and deliver innovative products, services, and technologies that save lives and protect our environment. Over the course of 95 years, the Diversey brand has become synonymous with product quality, service, and innovation.