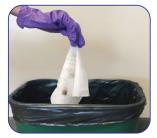

Dispense wipe and clean surfaces. If wipe is too wet, squeeze excess on surface to be cleaned.

Dispose of visibly soiled wipes. Dispense a new wipe when moving to clean a different surface.

Diversey's mission is to protect and care for people through leading hygiene, infection prevention, and cleaning solutions. We develop and deliver innovative products, services, and technologies that save lives and protect our environment. Over the course of 95 years, the Diversey brand has become synonymous with product quality, service, and innovation.