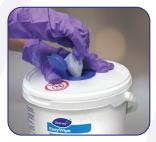

## **EasyWipe**

- Individual wipes reduce the risk of surface cross-contamination, chemical splashes and spills. Large 12" x 10.5" wipes speed large area cleaning.
- Convenient, portable bucket dispenses user-wetted wipes one at a time, optimizing chemical usage.
- Bucket is reclosable / refillable / recyclable.

# EasyWipe: streamlined, effective surface cleaning and disinfection.

Remove bucket lid, fill bucket with cleaning solution until wipes are saturated.

Feed wipes from center of roll through lid opening. Close lid.