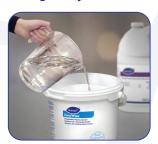

# EasyWipe: streamlined, effective surface cleaning and disinfection.

Remove bucket lid, fill bucket with cleaning solution until wipes are saturated.

Feed wipes from center of roll through lid opening. Close lid.