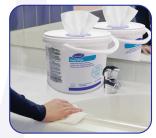

Dispense wipe and clean surfaces. If wipe is too wet, squeeze excess on surface to be cleaned.

Dispose of visibly soiled wipes. Dispense a new wipe when moving to clean a different surface.

Diversey's mission is to protect and care for people through leading hygiene, infection prevention, and cleaning solutions. We develop and deliver innovative products, services, and technologies that save lives and protect our environment. Over the course of 95 years, the Diversey brand has become synonymous with product quality, service, and innovation.