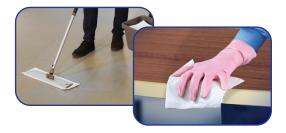

### **EasyMop**

- The single-use floor, wall and large area cleaning tool that rivals new textile cleaning performance.
- Easy-to-use solution for mopping efficiency and effectiveness.
- For use with TASKI® UltraPlus Mop Handle and Frame for optimal ergonomics and performance.

## **EasyWipe**

- Individual wipes reduce the risk of surface cross-contamination, chemical splashes and spills. Large 12" x 10.5" wipes speed large area cleaning.
- Convenient, portable bucket dispenses user-wetted wipes one at a time, optimizing chemical usage.
- Bucket is reclosable / refillable / recyclable.