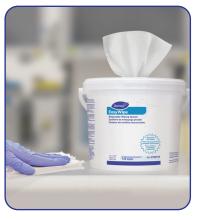

## **EasyWipe**

- Individual wipes reduce the risk of surface cross-contamination, chemical splashes and spills. Large 12" x 10.5" wipes speed large area cleaning.
- Convenient, portable bucket dispenses user-wetted wipes one at a time, optimizing chemical usage.
- Bucket is reclosable / refillable / recyclable.

# EasyWipe: streamlined, effective surface cleaning and disinfection.

Remove bucket lid, fill bucket with cleaning solution until wipes are saturated.

Feed wipes from center of roll through lid opening. Close lid.

Dispense wipe and clean surfaces. If wipe is too wet, squeeze excess on surface to be cleaned.

Dispose of visibly soiled wipes. Dispense a new wipe when moving to clean a different surface.

Diversey's mission is to protect and care for people through leading hygiene, infection prevention, and cleaning solutions. We develop and deliver innovative products, services, and technologies that save lives and protect our environment. Over the course of 95 years, the Diversey brand has become synonymous with product quality, service, and innovation.