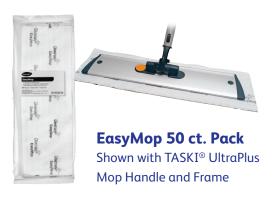

### **EasyMop**

- The single-use floor, wall and large area cleaning tool that rivals new textile cleaning performance.
- Easy-to-use solution for mopping efficiency and effectiveness.
- For use with TASKI® UltraPlus Mop Handle and Frame for optimal ergonomics and performance.

## EasyMop: ease of use means fast, efficient floor and wall cleaning.

After wetting, place EasyMop pad on floor with logo pattern facing up.

Center mop frame over mop pad and gently press down on frame.

Mop floor in even strokes, discarding and replacing pad when visibly dirty.

Lock mop frame into position for walls and large surfaces.