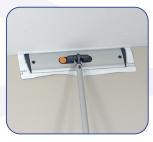

### **EasyMop**

- The single-use floor, wall and large area cleaning tool that rivals new textile cleaning performance.
- Easy-to-use solution for mopping efficiency and effectiveness.
- For use with TASKI® UltraPlus Mop Handle and Frame for optimal ergonomics and performance.

Mop floor in even strokes, discarding and replacing pad when visibly dirty.

Lock mop frame into position for walls and large surfaces.