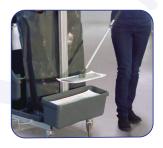

### **EasyMop**

- The single-use floor, wall and large area cleaning tool that rivals new textile cleaning performance.
- Easy-to-use solution for mopping efficiency and effectiveness.
- For use with TASKI® UltraPlus Mop Handle and Frame for optimal ergonomics and performance.

## EasyMop: ease of use means fast, efficient floor and wall cleaning.

After wetting, place EasyMop pad on floor with logo pattern facing up.

Center mop frame over mop pad and gently press down on frame.

Mop floor in even strokes, discarding and replacing pad when visibly dirty.

Lock mop frame into position for walls and large surfaces.