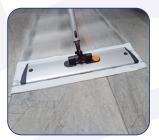

### **EasyMop**

- The single-use floor, wall and large area cleaning tool that rivals new textile cleaning performance.
- Easy-to-use solution for mopping efficiency and effectiveness.
- For use with TASKI® UltraPlus Mop Handle and Frame for optimal ergonomics and performance.

## EasyMop: ease of use means fast, efficient floor and wall cleaning.

After wetting, place EasyMop pad on floor with logo pattern facing up.

Center mop frame over mop pad and gently press down on frame.