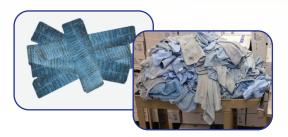

#### **Cloth Tools and Solution**

#### Purchase cost and shrinkage

- Gather and Transport
- Sort and Launder
- Distribute
- Prepare
- Wring and Use
- Collect
- **= Excess** Time and Expense