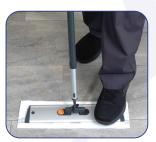

## EasyMop: ease of use means fast, efficient floor and wall cleaning.

After wetting, place EasyMop pad on floor with logo pattern facing up.

Center mop frame over mop pad and gently press down on frame.

Mop floor in even strokes, discarding and replacing pad when visibly dirty.

Lock mop frame into position for walls and large surfaces.