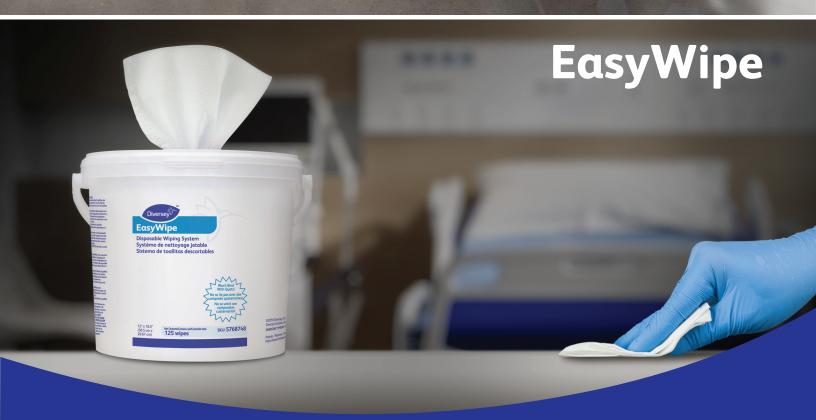

## **EasyWipe**

- Individual wipes reduce the risk of surface cross-contamination, chemical splashes and spills. Large 12" x 10.5" wipes speed large area cleaning.
- Convenient, portable bucket dispenses user-wetted wipes one at a time, optimizing chemical usage.
- Bucket is reclosable / refillable / recyclable.

# EasyWipe: streamlined, effective surface cleaning and disinfection.

Remove bucket lid, fill bucket with cleaning solution until wipes are saturated.

Feed wipes from center of roll through lid opening. Close lid.